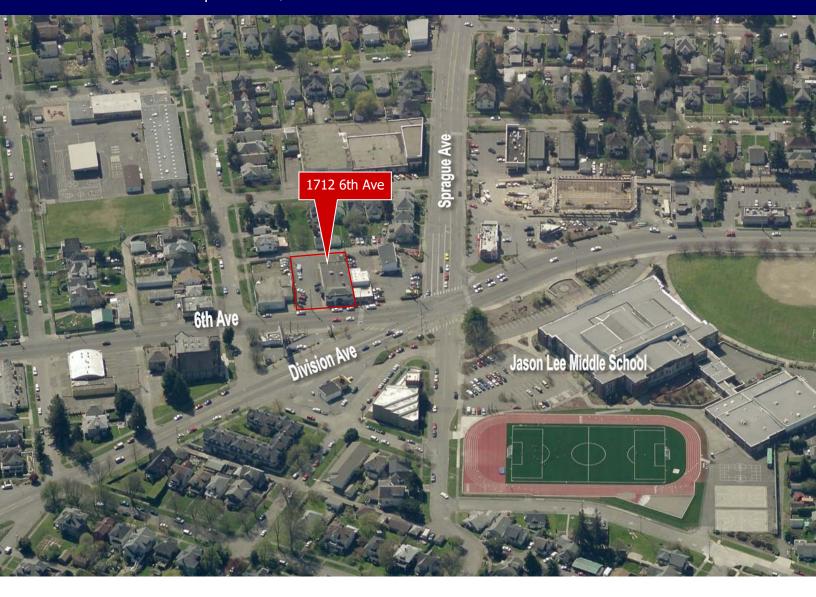

# Office Space Available

1712 - 6th Avenue | Tacoma, WA

For more information, contact:

Theron Meier 253.779.2426 tmeier@neilwalter.com

Nick Ratzke 253.779.2414 nratzke@neilwalter.com

Neil Walter Company Suite 100 1940 East D Street Tacoma. WA 98421

#### PROPERTY HIGHLIGHTS

- 7,940 SF office building
- Ample parking in adjacent lot
- Located in the bustling 6th Avenue District
- Conveniently located near numerous restaurants
- Easy access to Hwy-16

## Office Space Available

FOR LEASE

1712 - 6th Avenue | Tacoma, WA