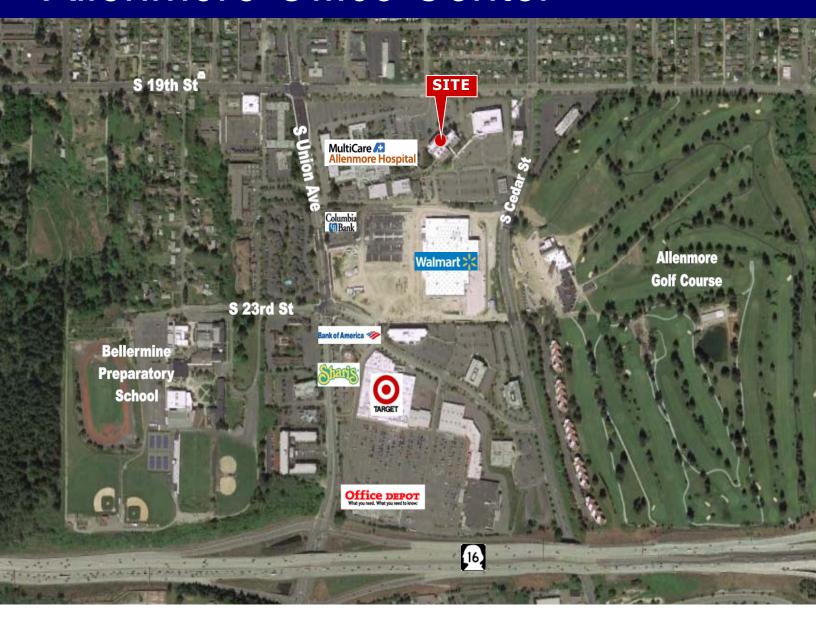

#### PROPERTY HIGHLIGHTS

- Available immediately
- Seven story office building with remodeled lobby
- Located on Multicare Hospital campus
- Great deli and meeting area on-site
- · Abundant parking
- Within close proximity to retail shopping and restaurants
- Easy access to SR-16 and I-5
- Views of Mt. Rainier