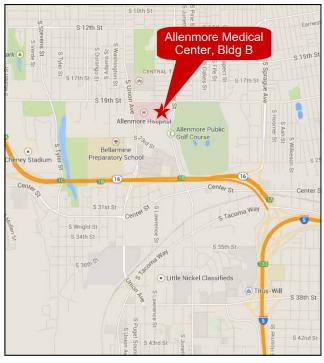

#### PROPERTY HIGHLIGHTS

- Available immediately
- Seven story office building with remodeled lobby
- Located on Multicare Hospital campus
- Great deli and meeting area on-site
- · Abundant parking
- Within close proximity to retail shopping and restaurants
- Easy access to SR-16 and I-5
- Views of Mt. Rainier