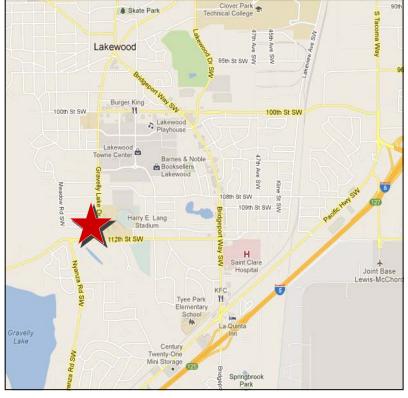

#### PROPERTY HIGHLIGHTS

- Professional tenant mix
- · Ample on-site parking
- Frontage on Gravelly Lake Dr SW
- Located just minutes from I-5
- Across the street from Clover Park High School
- Near many amenities including Lakewood Town Center
- Lease Rate: \$14/SF/YR, Modified Gross

#### TRAFFIC COUNTS

Gravelly Lake Dr @ Main St SW ......  $\pm$  25,000 cars per day Gravelly Lake Dr @ 112th St SW ......  $\pm$  33,500 cars per day

For more information, contact:

Debbie Gallinatti 253.779.2430 dgallinatti@neilwalter.com