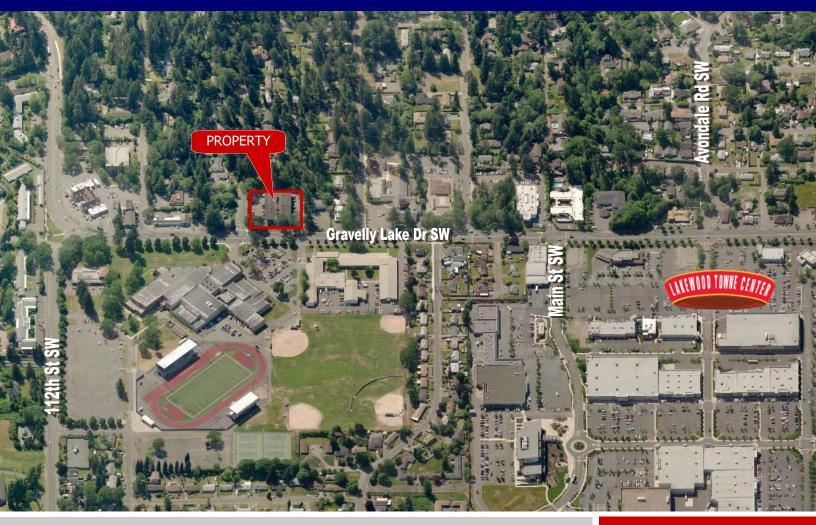

#### PROPERTY HIGHLIGHTS

- Professional tenant mix
- · Ample on-site parking
- Frontage on Gravelly Lake Dr SW
- Located just minutes from I-5
- Across the street from Clover Park High School
- Near many amenities including Lakewood Town Center
- Lease Rate: \$14/SF/YR, Modified Gross