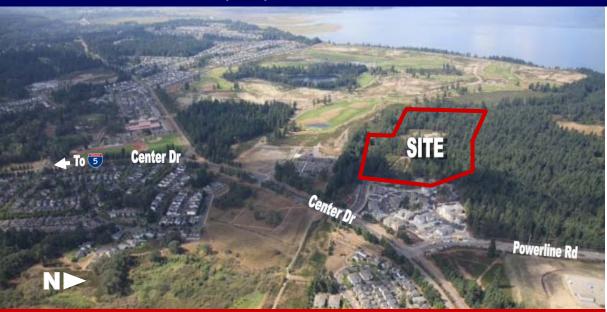

#### PROPERTY DETAILS

- 26 acres, divisible from 3 to 20 acres
- Starting at \$3.95 Per SF (road and utilities to site)
- Currently zoned Manufacturing Research Park (suitable for office to light industrial uses)
- Can be under construction in less than 4 months
- Central location to Pierce and Thurston counties
- Easy access to Interstate 5
- Growing corporate presence

# **DUPONT INDUSTRIAL**

1700 Center Drive | Dupont, WA