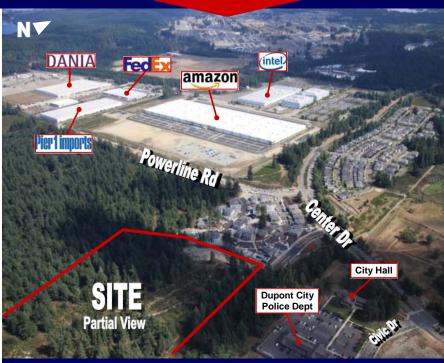

Join Dupont's NW Landing Master Planned Community with Amazon, Intel, FedEx, Pier 1, State Farm and Dania