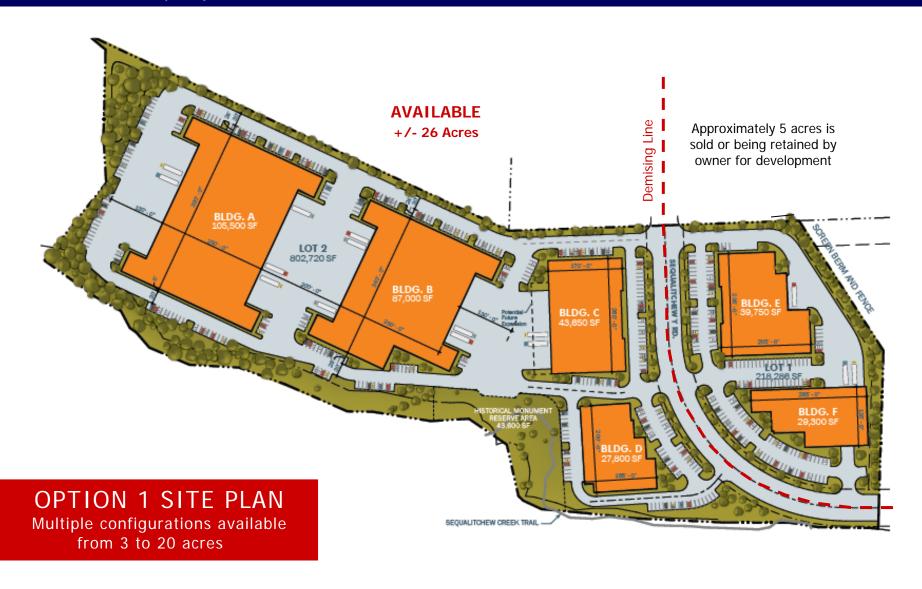

#### PROPERTY DETAILS

- 26 acres, divisible from 3 to 20 acres
- Starting at \$3.95 Per SF (road and utilities to site)
- Currently zoned Manufacturing Research Park (suitable for office to light industrial uses)
- Can be under construction in less than 4 months
- Central location to Pierce and Thurston counties
- Easy access to Interstate 5
- Growing corporate presence