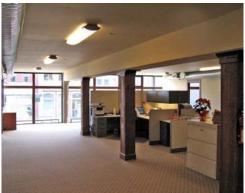

### **Property and Location Features**

- Historic Tacoma CBD office building
- Professional space with quality finishes
- Lots of natural light with high ceilings
- New elevator
- Well located in Tacoma's theater district
- Prime downtown location on Link Light Rail stop
- Access from either Broadway or Commerce Street
- Over 12,000 cars per day at 9th & Commerce Street

### Office Space For Lease With Parking Available!

Available: 3,389 SF to 5,520 SF

**Lease Rate:** \$16.00/SF/YR, Modified Gross

- Layout includes 5 privates, conference room, open bullpen area, reception and kitchen
- Tenant pays electricity, janitorial, and trash