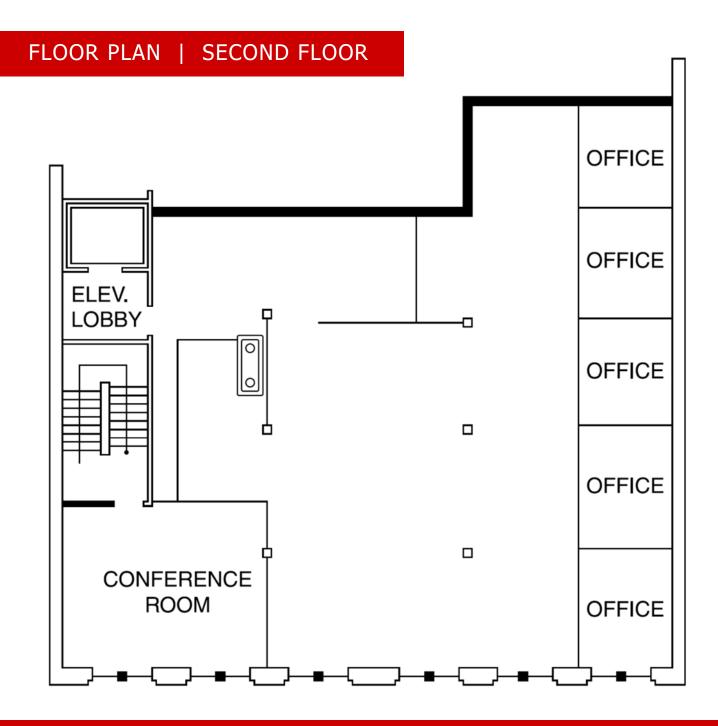

### Office Space For Lease With Parking Available!

Available: 3,389 SF to 5,520 SF

**Lease Rate:** \$16.00/SF/YR, Modified Gross

- Layout includes 5 privates, conference room, open bullpen area, reception and kitchen
- Tenant pays electricity, janitorial, and trash