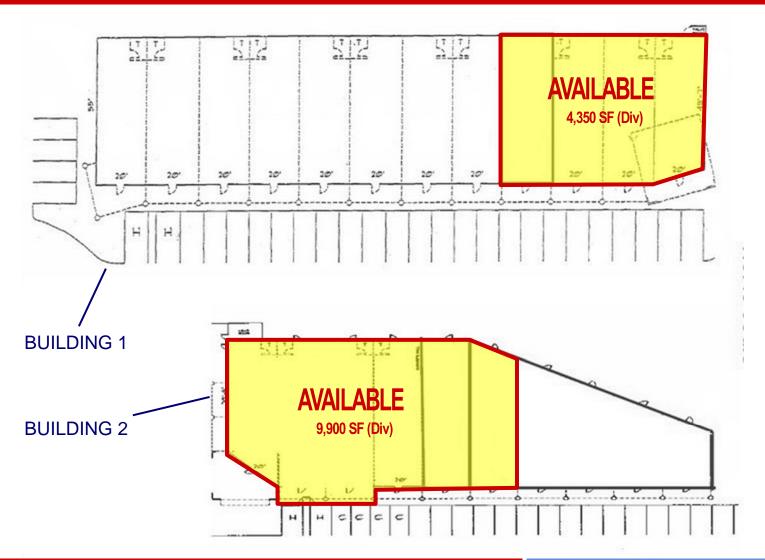

## FOR LEASE: Kent Valley Retail Space

Available: Suites range from 1,000 - 9,900 SF

Lease Rate: \$16.00 - \$23.00/SF/YR

Lease Type: NNN

## SITE PLANS