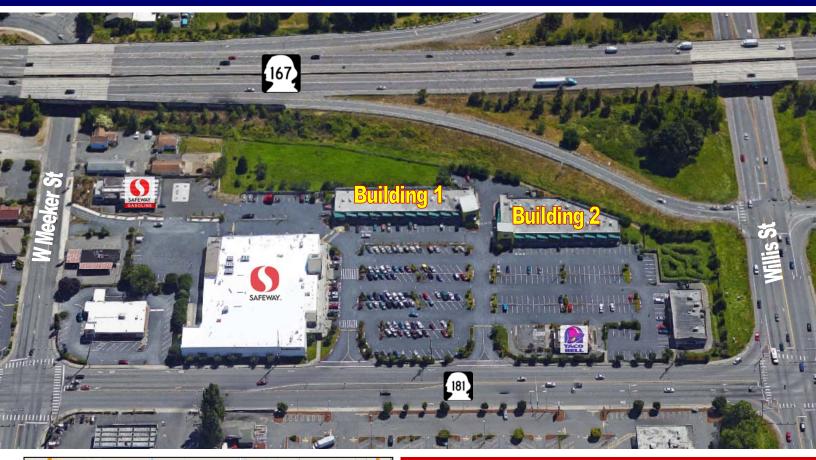

#### **PROPERTY HIGHLIGHTS**

- Safeway-anchored shopping center
- Abundant parking available
- Great location right off of Hwy-167
- Excellent visibility and access at the intersection of West Valley Hwy and Hwy-516 (Willis St)

#### TRAFFIC COUNTS

SR-167 @ W Meeker St

Approx. 101,191 cars per day
70th Ave S @ S Kent Des Moines Rd

Approx. 22,167 cars per day
S Kent Des Moines Rd @ 70th Ave S

Approx. 35,400 cars per day