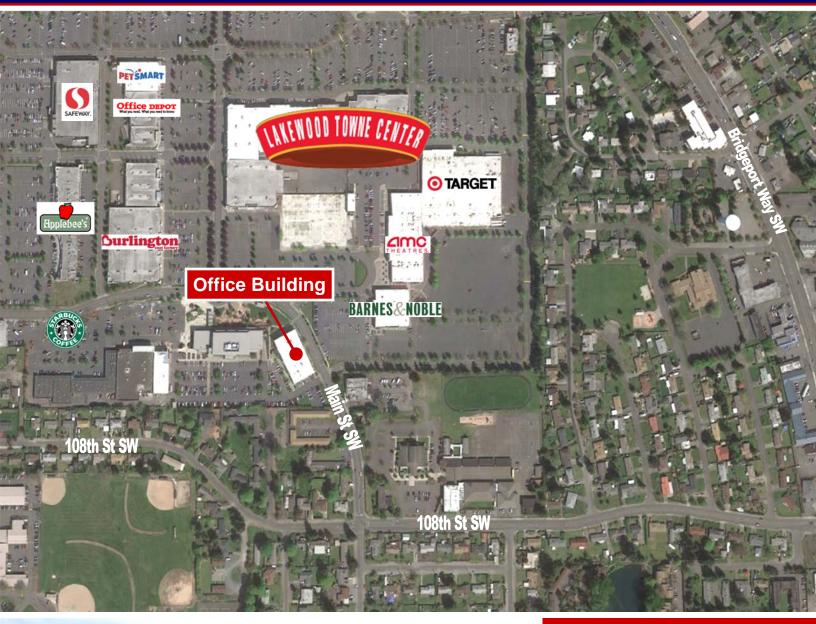

#### PROPERTY HIGHLIGHTS

- Newer office building with strong corporate image
- Abundant parking available
- Desirable location near Lakewood Towne Center and Lakewood City Hall
- Located on bus line with nearby bus stop
- Easy access to I-5