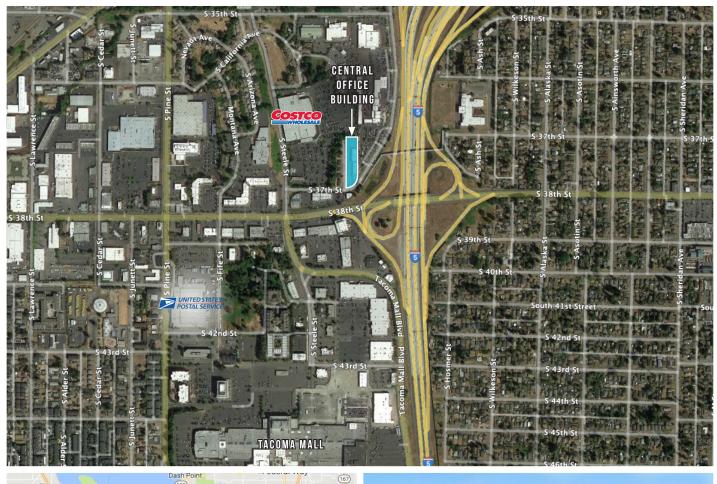

## CENTRAL OFFICE BUILDING FOR LEASE - 1,625 SF

15 S OREGON AVE | TACOMA, WA

### PROPERTY HIGHLIGHTS

- Plenty of free parking
- Heated storage available
- Traffic counts over 20,000 vehicles/day
- Easy access to I-5 and SR-16
- Excellent freeway visibility
- Easy access to numerous local amenities in the Tacoma Mall  $\vartheta$ 38th St vicinity