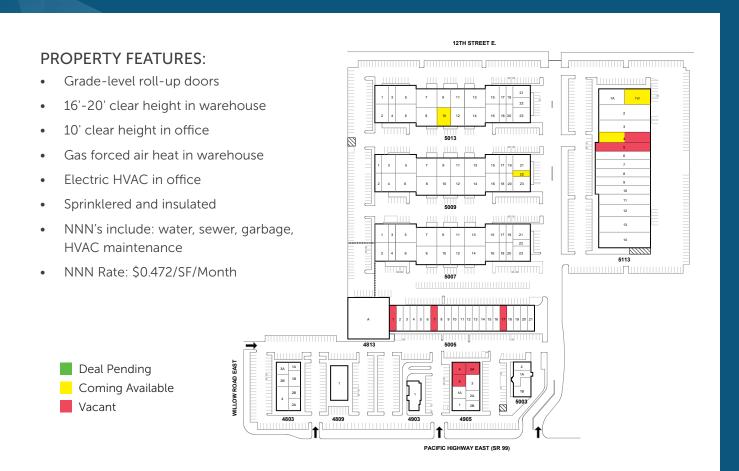

#### **AVAILABLE SPACES**

| Building-Unit     | Total SF ± | Office SF ± | Comments                                                                                            |
|-------------------|------------|-------------|-----------------------------------------------------------------------------------------------------|
| Office/Retail     |            |             |                                                                                                     |
| 4905-3A, 4 & 5    | 4,070 SF   | 4,070 SF    | 4 private offices and conference room                                                               |
| 5005-1            | 1,509 SF   | 240 SF      | 1 Gl door                                                                                           |
| 5005-7            | 1,509 SF   | 1,509 SF    | Two private offices and open area                                                                   |
| 5005-17           | 1,508 SF   | 750 SF      | Retail / office / showroom with a grade level door in back                                          |
| Office/Industrial |            |             |                                                                                                     |
| 5113-4, 5         | 8,547 SF   | 3,850 SF    | 2 spaces w/ample office build-out, multiple restrooms, and 2 GL doors<br>Divisible down to 4,023 SF |
| 5113-1W           | 3,529 SF   | 506 SF      | Open area office; 1 GL door; Available 9/1/2025                                                     |
| CALL FOR RATES!   |            |             |                                                                                                     |