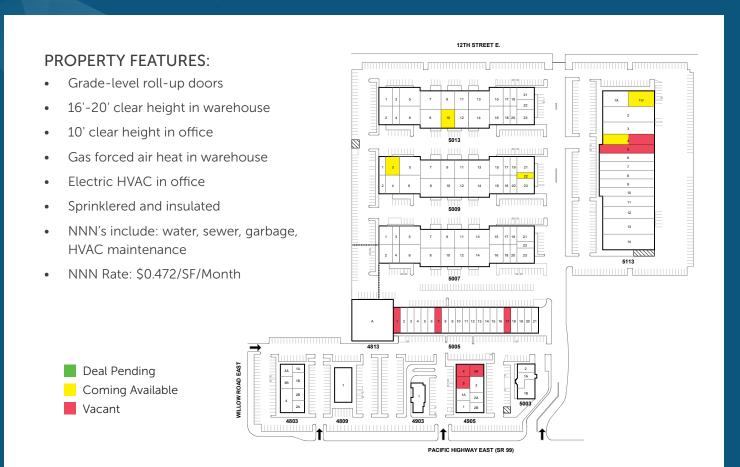

#### **AVAILABLE SPACES**

| Building-Unit     | Total SF $\pm$ | Office SF $\pm$ | Comments                                                                                            |
|-------------------|----------------|-----------------|-----------------------------------------------------------------------------------------------------|
| Office/Retail     |                |                 |                                                                                                     |
| 4905-3A, 4 & 5    | 4,070 SF       | 4,070 SF        | 4 private offices and conference room                                                               |
| 5005-1            | 1,509 SF       | 240 SF          | 1 Gl door                                                                                           |
| 5005-7            | 1,509 SF       | 1,509 SF        | Two private offices and open area                                                                   |
| 5005-17           | 1,508 SF       | 750 SF          | Retail / office / showroom with a grade level door in back                                          |
| Office/Industrial |                |                 |                                                                                                     |
| 5113-4, 5         | 8,547 SF       | 3,850 SF        | 2 spaces w/ample office build-out, multiple restrooms, and 2 GL doors<br>Divisible down to 4,023 SF |
| 5113-1W           | 3,529 SF       | 506 SF          | Open area office; 1 GL door; Available 9/1/2025                                                     |
| 5009-3            | 2,082 SF       | 367 SF          | 2 restrooms; 1 GL door; Available with 30 days notice                                               |
| CALL FOR RATES!   |                |                 |                                                                                                     |