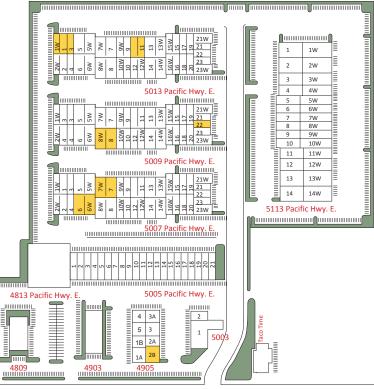

#### **AVAILABLE SPACES**

| Building-Unit   | Total SF ± | Office SF ± | Comments                                                               |
|-----------------|------------|-------------|------------------------------------------------------------------------|
| Industrial      |            |             |                                                                        |
| 5007-6          | 3,117 SF   | 754 SF      | 1 GL door; 1 private office                                            |
| 5007-7          | 3,117 SF   | 1,485 SF    | 1 GL door; 5 private offices; Conference room                          |
| 5013-1/1W & 3   | 3,072 SF   | 747 SF      | Office space; Back storage room                                        |
| 5009-8          | 2,886 SF   | 1,350 SF    | 4 private offices and open office space                                |
| 5013-11         | 2,078 SF   | 990 SF      | 1 private office                                                       |
| Office/Retail   |            |             |                                                                        |
| 4905-2B         | 1,253 SF   | 1,253 SF    | Open retail space                                                      |
| 4803-3B         | 1,253 SF   | 1,253 SF    | Open retail space; Former salon space                                  |
| 5009-22         | 915 SF     | 430 SF      | Office space with 16' clear height back storage room; Available 7/1/24 |
| CALL FOR RATES! |            |             |                                                                        |