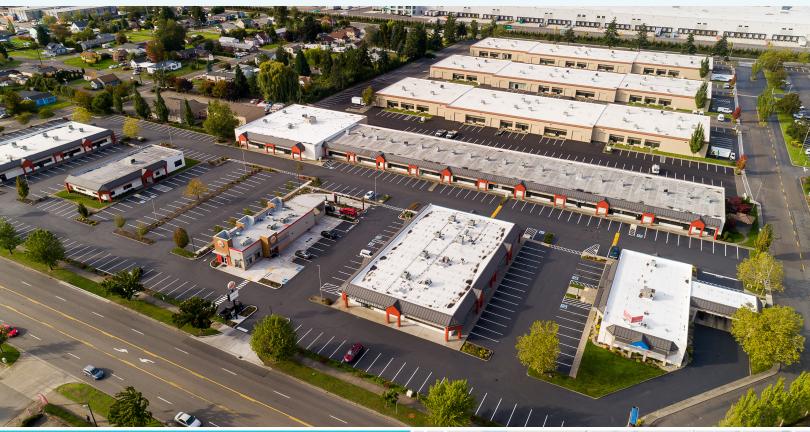

### LEASE INFORMATION

- 11-Building complex of 290,000 SF provides extensive expansion options
- Two major I-5 interchanges are within blocks of the property
- Numerous retail shops, restaurants and services located nearby
- On-site management office ensures prompt attention to tenant needs

#### **PROPERTY FEATURES:**

- Grade-level roll-up doors
- 16'-20' clear height in warehouse
- 10' clear height in office
- Gas forced air heat in warehouse
- Electric HVAC in office
- Sprinklered and insulated
- NNN's include: water, sewer, garbage, HVAC maintenance
- NNN Rate: \$0.436/SF/Month