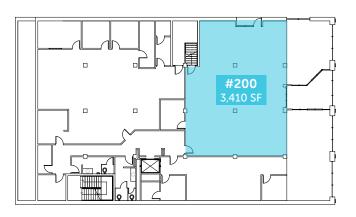

### **AVAILABLE SUITES**

| SUITE | SIZE (SF) | RATE/SF/YR  |
|-------|-----------|-------------|
| 200   | 3,410     | \$16.00, FS |
| 410   | 3,308     | \$22.00, FS |
| 300B  | 2,508     | \$22.00, FS |