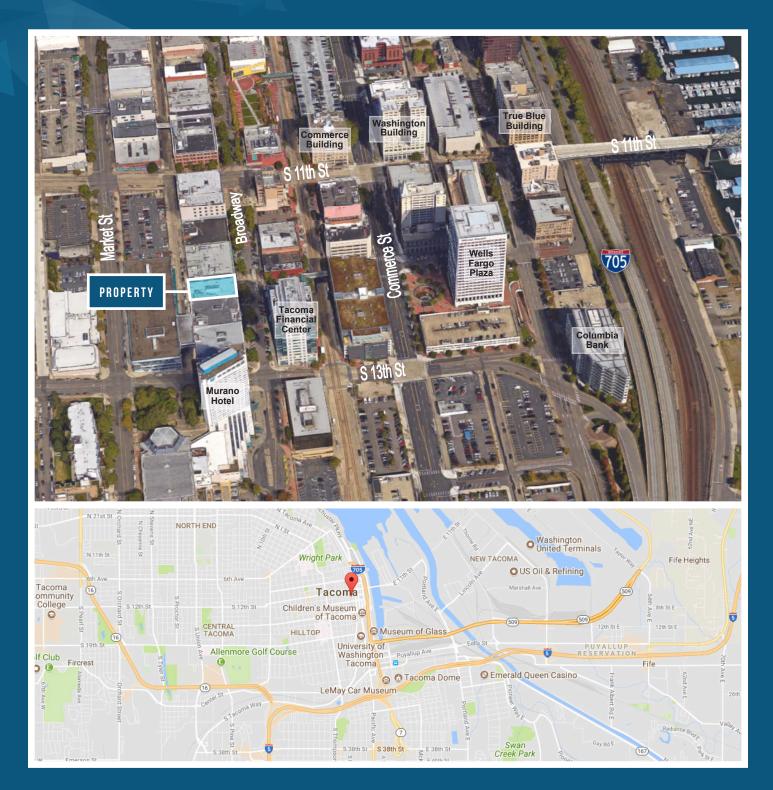

## ON BROADWAY BUILDING FOR LEASE: 2,508 TO 3,410 SF

1142 BROADWAY | TACOMA, WA 98402

# ON BROADWAY BUILDING

1142 BROADWAY | TACOMA, WA 98402

## ON BROADWAY BUILDING

1142 BROADWAY | TACOMA, WA 98402