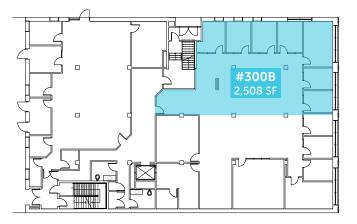

### **AVAILABLE SUITES**

| SUITE | SIZE (SF) | RATE/SF/YR  |
|-------|-----------|-------------|
| 200   | 3,410     | \$16.00, FS |
| 410   | 3,308     | \$22.00, FS |
| 300B  | 2,508     | \$22.00, FS |