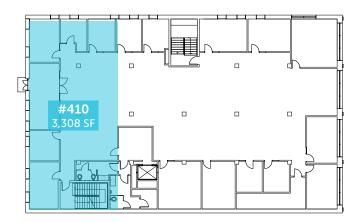

### **AVAILABLE SUITES**

| SUITE | SIZE (SF) | RATE/SF/YR  |
|-------|-----------|-------------|
| 200   | 3,410     | \$16.00, FS |
| 410   | 3,308     | \$22.00, FS |
| 300B  | 2,508     | \$22.00, FS |