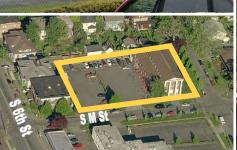

#### **LEASE INFO**

**2nd Floor**: 7,500 SF

**3rd Floor:** 3,500 SF

Lease Rate: \$22.00/SF/YR

modified gross with tenant paying

electricity and garbage

**Parking:** Adjacent parking lot with 72 stalls

| DEMOGRAPHICS | Total Population | Median HH Income |
|--------------|------------------|------------------|
| 1-Mile       | 27,462           | \$43,429         |
| 3-Mile       | 92,949           | \$51,084         |
| 5-Mile       | 240,181          | \$55,057         |

#### PROPERTY HIGHLIGHTS

Three Story medical building

Versatile floor plates

completely renovated first floor

Sugery Center updated in Fall 2012

**Corner Location** 

**Easy Access** 

to nearby medical community including Multicare & Group Health facilities