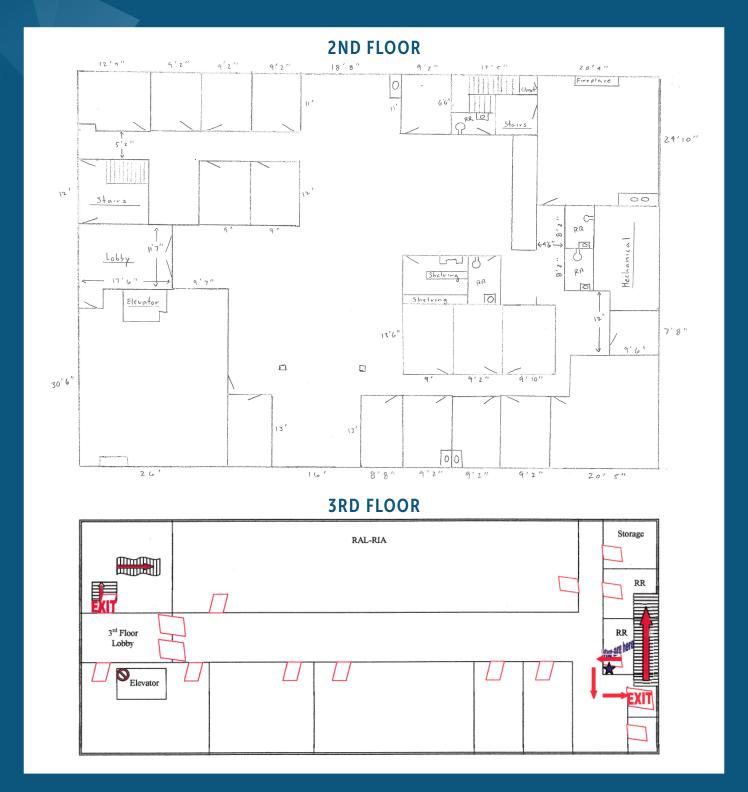

#### **LEASE INFO**

**2nd Floor**: 7,500 SF

**3rd Floor:** 3,500 SF

Lease Rate: \$22.00/SF/YR

modified gross with tenant paying

electricity and garbage

**Parking:** Adjacent parking lot with 72 stalls

| DEMOGRAPHICS | Total Population | Median HH Income |
|--------------|------------------|------------------|
| 1-Mile       | 27,462           | \$43,429         |
| 3-Mile       | 92,949           | \$51,084         |
| 5-Mile       | 240,181          | \$55,057         |