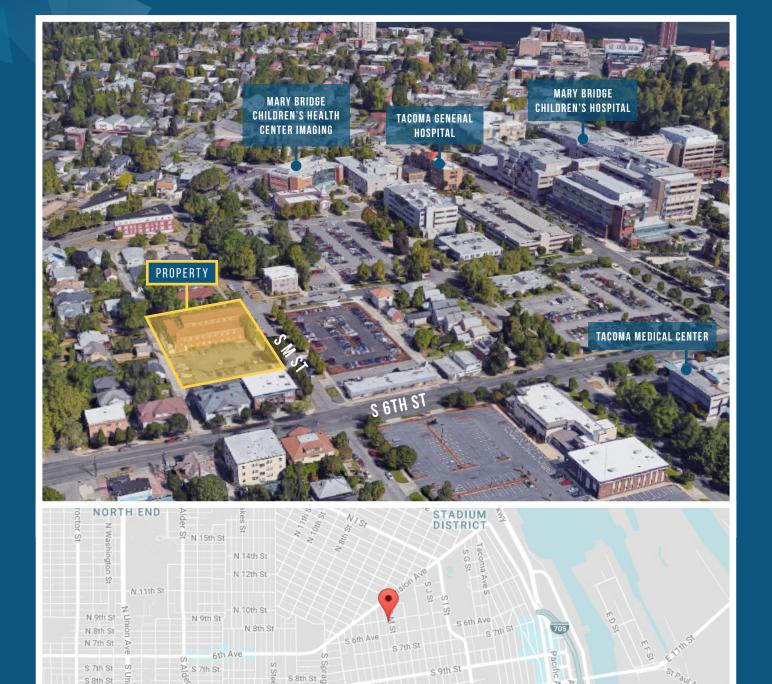

#### PROPERTY HIGHLIGHTS

Three Story medical building

Versatile floor plates

completely renovated first floor

Sugery Center updated in Fall 2012

**Corner Location** 

**Easy Access** 

to nearby medical community including Multicare & Group Health facilities

#### **DERRICK URQUHART**

S 7th St S S 8th St S 10th St Ave

253.779.2403

S 10th St €

durquhart@neilwalter.com

253.779.8400

1940 East D St #100 Tacoma, WA 98421