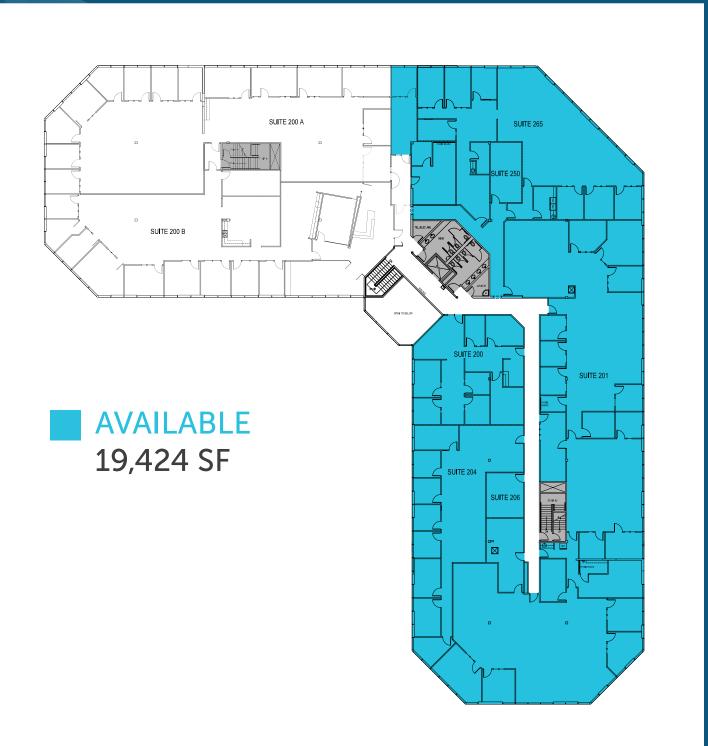

## KINGSGATE PLACE FOR LEASE - 19,424 SF AVAILABLE

12910 TOTEM LAKE BLVD NE | KIRKLAND, WA

#### LEASE INFORMATION

Available Size:

Demisable:

19.424 SF

Down to 2,500 SF

Lease Rate:

Lease Type:

\$32.00/SF/YR