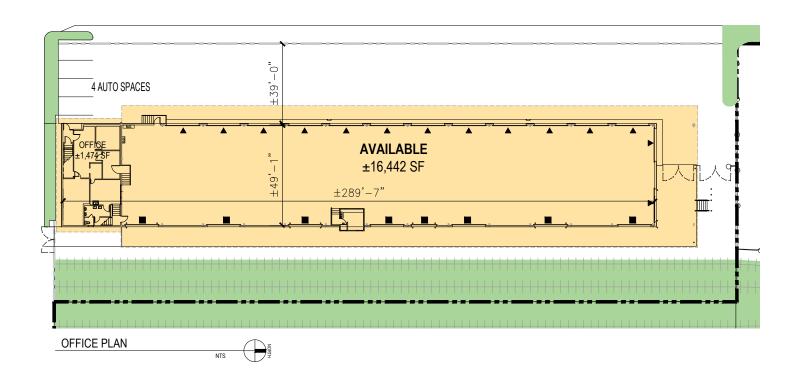

#### **FACILITY**

- 16,442 SF cross-dock / dock to rail
- 2,948 SF office (2 floors)
- Divisible to 10,000 SF
- · 24 truck positions
- Double RR Spur 4 cars per track
- IG1-U85 zoning
- 55,000 SF site (+/-)