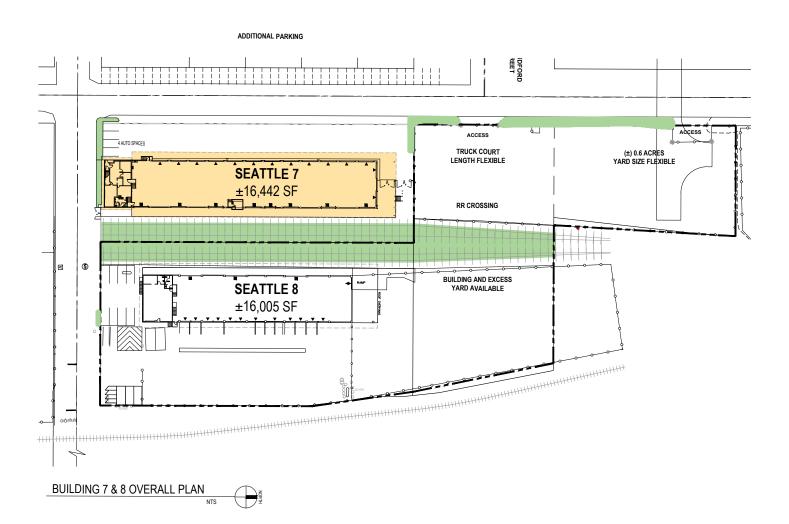

#### **FACILITY**

- 16,442 SF cross-dock / dock to rail
- 2,948 SF office (2 floors)
- Divisible to 10,000 SF
- · 24 truck positions
- Double RR Spur 4 cars per track
- IG1-U85 zoning
- 55,000 SF site (+/-)

### **ADDITIONAL YARD**

- 0.6 Acres / 26,000 SF (+/-)
- Fully fenced