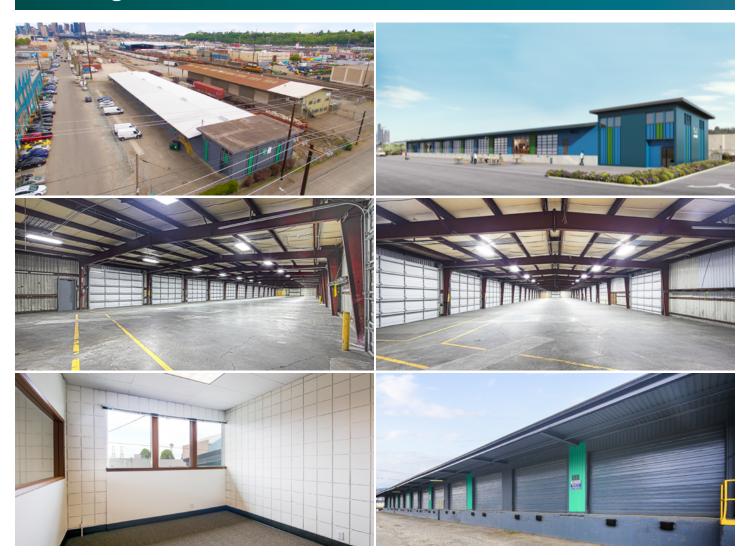

# Prologis Park Seattle

3200 Occidental Ave S Seattle, WA 98134

### **LOCATION**

- Rare in-city cross-dock
- · Close proximity to Port of Seattle
- Minutes to Downtown

#### **FACILITY**

- 16,442 SF cross-dock / dock to rail
- 2,948 SF office (2 floors)
- Divisible to 10,000 SF
- · 24 truck positions
- Double RR Spur 4 cars per track
- IG1-U85 zoning
- 55,000 SF site (+/-)

### **ADDITIONAL YARD**

- 0.6 Acres / 26,000 SF (+/-)
- Fully fenced

### **LEASE TERMS**

• \$1.25 psf, NNN

Industrial Space For Lease