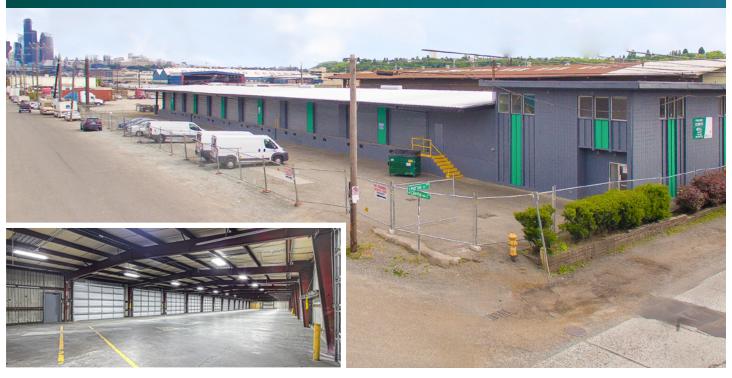

### **LOCATION**

- Rare in-city cross-dock
- · Close proximity to Port of Seattle
- Minutes to Downtown

#### **FACILITY**

- 16,442 SF cross-dock / dock to rail
- 2,948 SF office (2 floors)
- Divisible to 10,000 SF
- · 24 truck positions
- Double RR Spur 4 cars per track
- IG1-U85 zoning
- 55,000 SF site (+/-)

### **ADDITIONAL YARD**

- 0.6 Acres / 26,000 SF (+/-)
- Fully fenced

### **LEASE TERMS**

• \$1.25 psf, NNN

Industrial Space For Lease