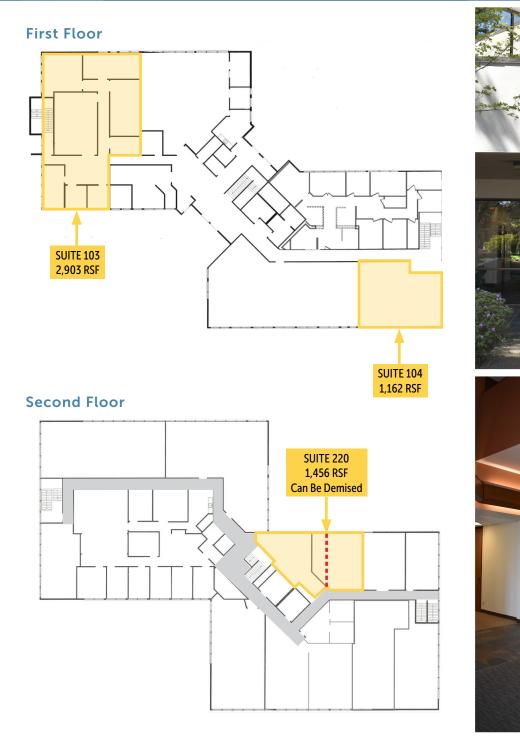

#### **LEASE INFO**

| Suite                                                      | Available | Comments                                  |
|------------------------------------------------------------|-----------|-------------------------------------------|
| 103                                                        | 2,903 RSF | Available Now                             |
| 220                                                        | 1,456 RSF | Can demise to 700 SF and 756 SF (approx.) |
| 104                                                        | 1,162 RSF | Available Now                             |
| Lease Rate: \$22.00/SF/YR   Lease Type: Modified Gross     |           |                                           |
| Note: Electrical included, Tenant pays in-suite janitorial |           |                                           |

#### SUITE 103 - 2,903 RSF

BRIANA HICKEY 253.779.2424 bhickey@neilwalter.com MAX WHITE 206.787.1463 mwhite@neilwalter.com NICK RATZKE, SIOR 253.779.2414 nratzke@neilwalter.com 1940 East D St, #100 Tacoma, WA 98108 253.779.8400 www.neilwalter.com