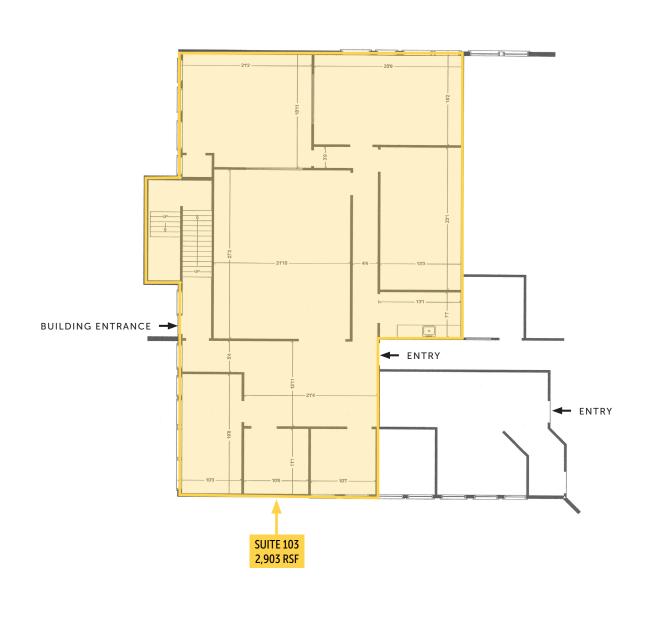

#### SUITE 103 - 2,903 RSF

BRIANA HICKEY 253.779.2424 bhickey@neilwalter.com MAX WHITE 206.787.1463 mwhite@neilwalter.com NICK RATZKE, SIOR 253.779.2414 nratzke@neilwalter.com 1940 East D St, #100 Tacoma, WA 98108 253.779.8400 www.neilwalter.com