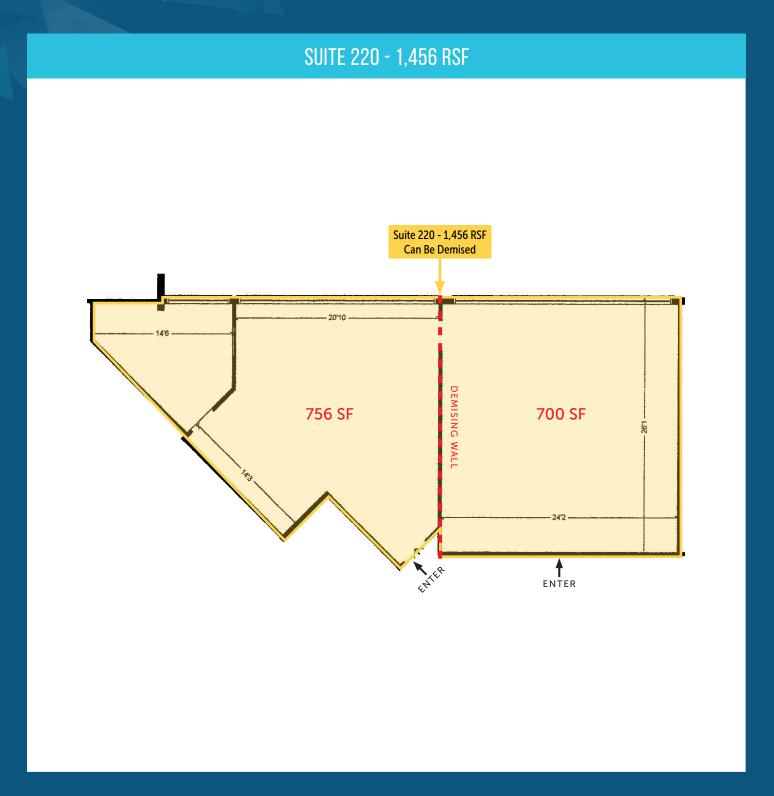

#### **LEASE INFO**

| Suite                                                      | Available | Comments                                  |
|------------------------------------------------------------|-----------|-------------------------------------------|
| 103                                                        | 2,903 RSF | Available Now                             |
| 220                                                        | 1,456 RSF | Can demise to 700 SF and 756 SF (approx.) |
| 104                                                        | 1,162 RSF | Available Now                             |
| Lease Rate: \$22.00/SF/YR   Lease Type: Modified Gross     |           |                                           |
| Note: Electrical included, Tenant pays in-suite janitorial |           |                                           |