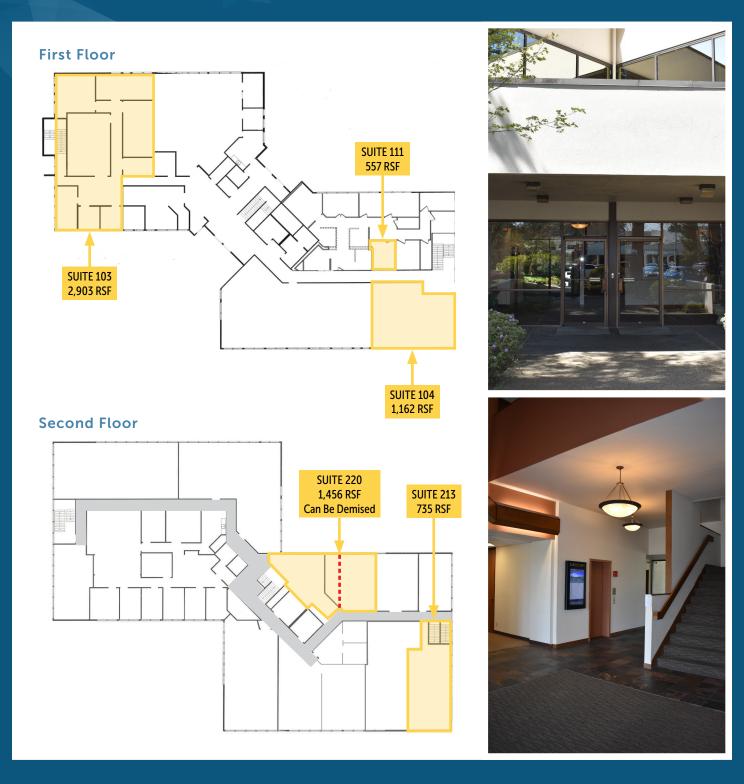

#### WEST CAMPUS OFFICE SPACE

| LEASE INFORMATION                                                  |           |                                           |
|--------------------------------------------------------------------|-----------|-------------------------------------------|
| Suite                                                              | Available | Comments                                  |
| 103                                                                | 2,903 RSF | Available Now                             |
| 213                                                                | 735 RSF   | Available 6/1/2024                        |
| 220                                                                | 1,456 RSF | Can demise to 700 SF and 756 SF (approx.) |
| 104                                                                | 1,162 RSF | Available Now                             |
| 111                                                                | 557 RSF   | Available Now                             |
| <b>Lease Rate:</b> \$22.00/SF/YR <b>Lease Type:</b> Modified Gross |           |                                           |
| <b>Note:</b> Electrical included. Tenant pays in-suite ianitorial  |           |                                           |

# **500** PROFESSIONAL BUILDING

500 S 336TH ST | FEDERAL WAY, WA