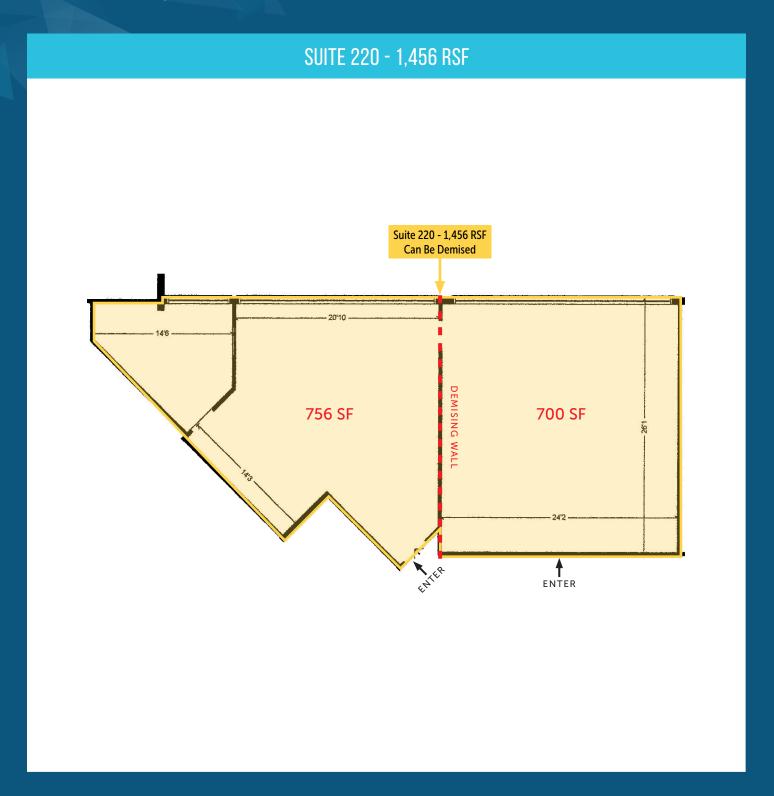

#### WEST CAMPUS OFFICE SPACE

| LEASE INFORMATION                                                  |           |                                           |
|--------------------------------------------------------------------|-----------|-------------------------------------------|
| Suite                                                              | Available | Comments                                  |
| 103                                                                | 2,903 RSF | Available Now                             |
| 213                                                                | 735 RSF   | Available 6/1/2024                        |
| 220                                                                | 1,456 RSF | Can demise to 700 SF and 756 SF (approx.) |
| 104                                                                | 1,162 RSF | Available Now                             |
| 111                                                                | 557 RSF   | Available Now                             |
| <b>Lease Rate:</b> \$22.00/SF/YR <b>Lease Type:</b> Modified Gross |           |                                           |
| <b>Note:</b> Electrical included. Tenant pays in-suite ianitorial  |           |                                           |