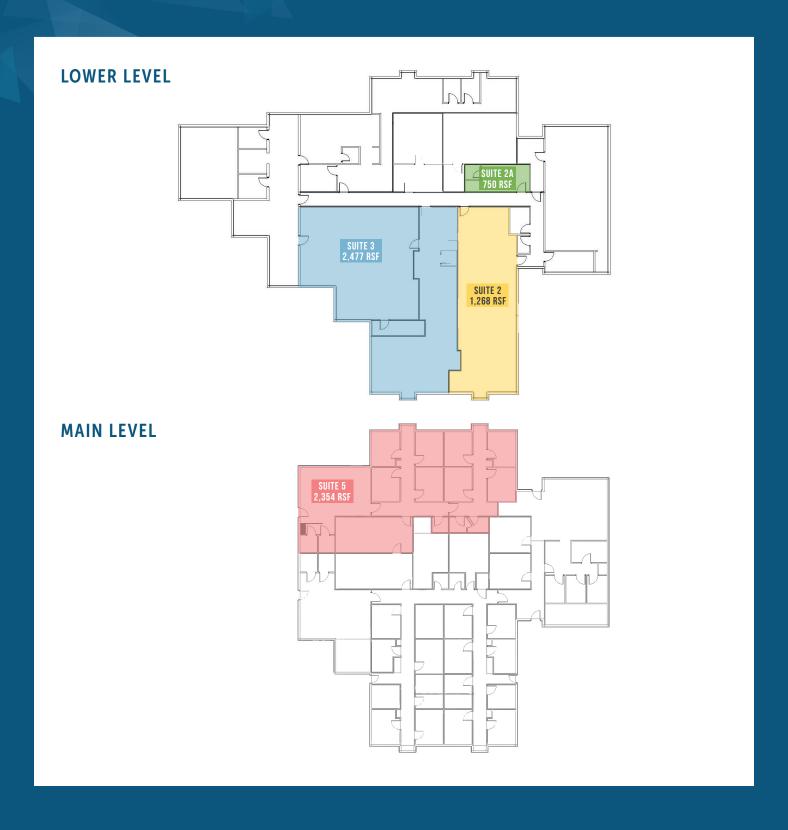

#### LEASE INFORMATION

**Suite 3:** 2.477 RSF

**Suite 5**: 2,354 RSF

**Suite 2:** 1,268 RSF

Suite 2A: 750 RSF

**Lease Rate:** Call Broker

**Lease Type:** Modified Gross