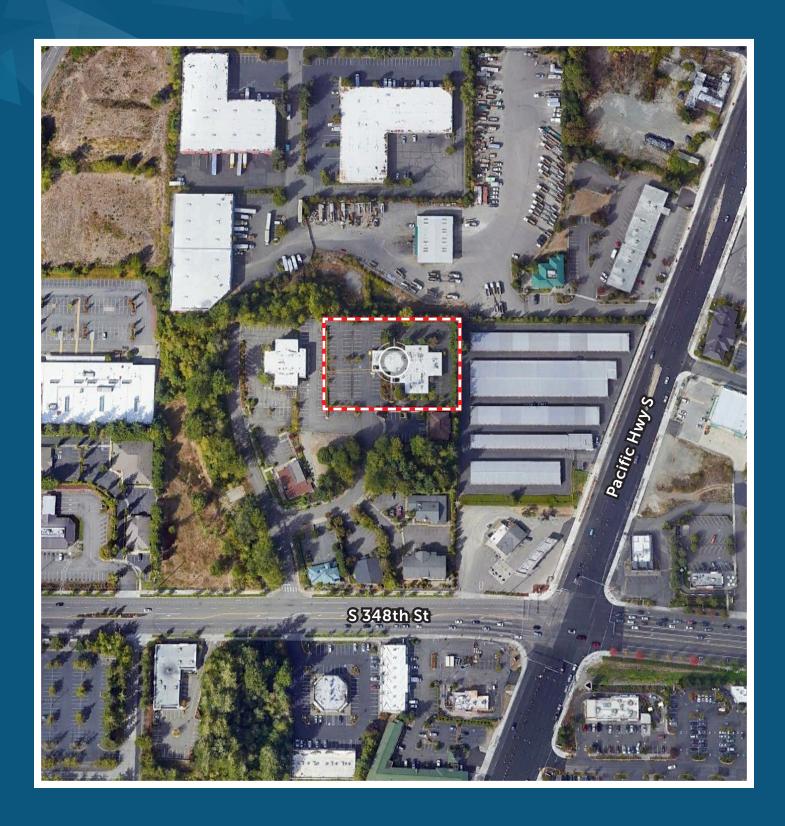

#### LEASE INFORMATION

- Fully built-out medical office
- Quality construction with lots of natural light
- Private, park-like setting
- Elevator served
- Ample Parking
- Excellent location near medical community