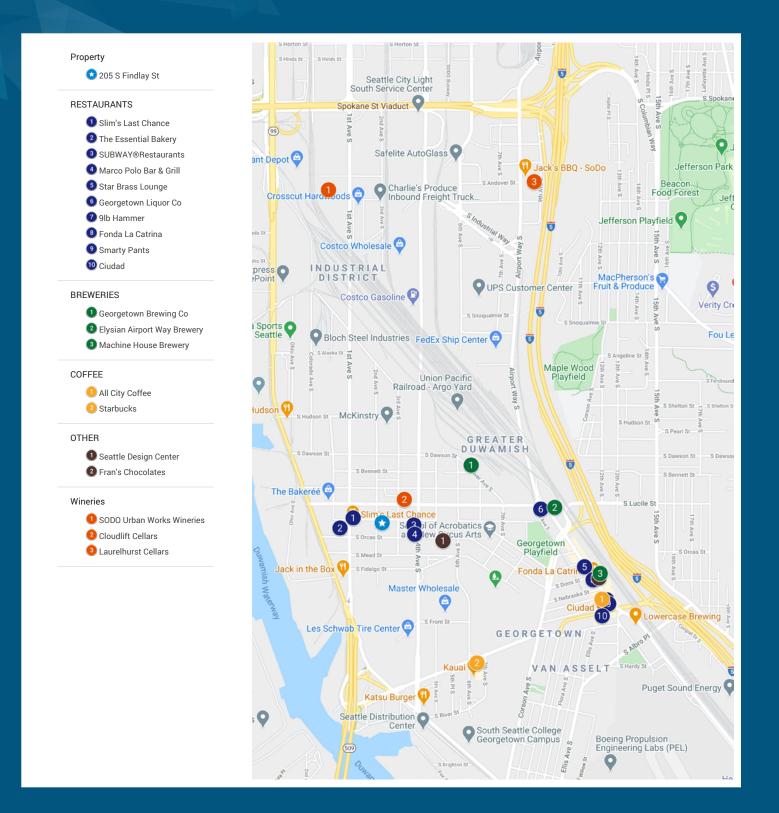

#### FLEX SPACE READY FOR OCCUPANCY

Suite: 207

Available: 1,475 SF Total

Office Size: +625 SF (upper level)

Lease Rate: Call Broker

PROPERTY FEATURES

Walking distance to local amenities

Located in the heart of the fast growing Georgetown submarket