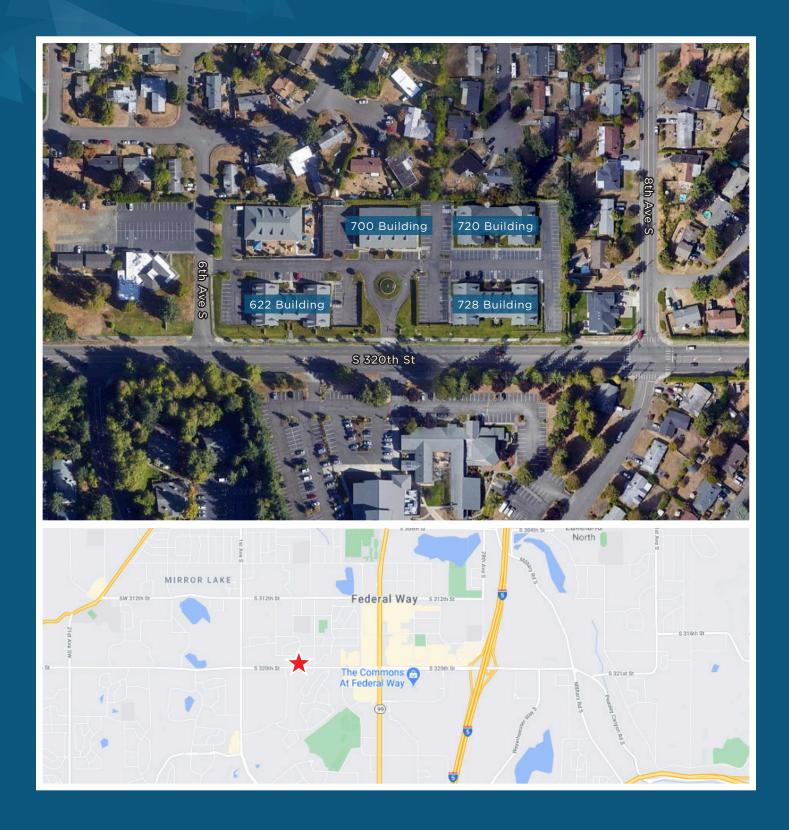

# CAPITOL SQUARE OFFICE PARK

622 - 728 S 320 ST | FEDERAL WAY, WA 98003

## CAPITOL SQUARE OFFICE PARK

622 - 728 S 320 ST | FEDERAL WAY, WA 98003