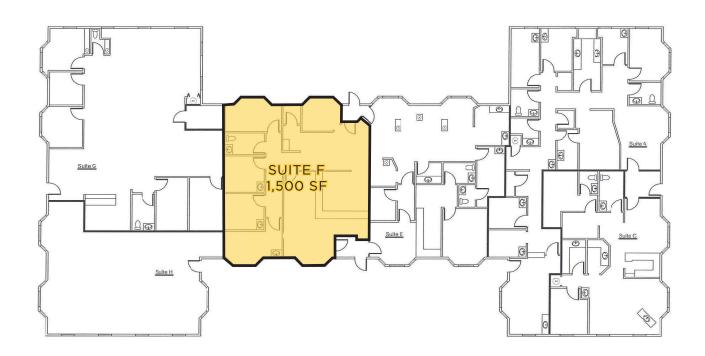

## CAPITOL SQUARE OFFICE PARK

622 - 728 S 320 ST | FEDERAL WAY, WA 98003

### **BUILDING 728**

Individual Suites

Suite F

1,500 SF