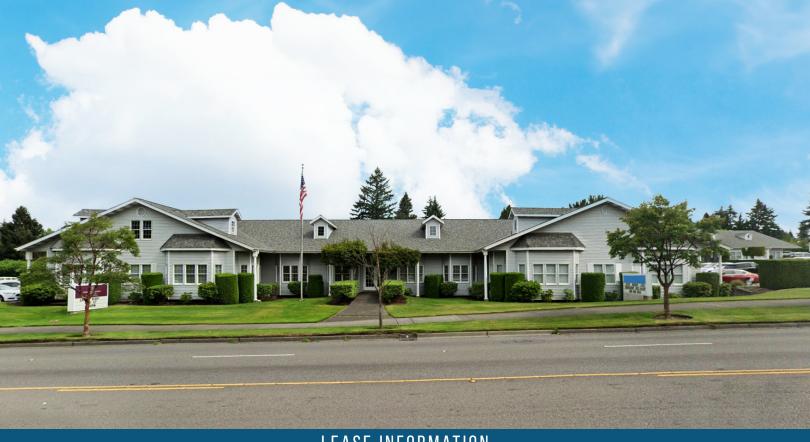

### CAPITOL SQUARE OFFICE PARK FOR LEASE - 2 UNITS

622 - 728 S 320 ST | FEDERAL WAY, WA 98003

### MEDICAL OFFICE PARK WITH PARKLIKE SETTING

#### LEASE INFORMATION

Available

1,500 & 2,085 SF

Lease Rate

\$24-\$26/SF/Year

Lease Type

**Modified Gross** 

### PROPERTY HIGHLIGHTS

- Efficient built out medical/office spaces
- Parklike setting
- · Abundant parking
- Good visibility off 320th
- Close to Virginia Mason Medical Center

All information references in this document are approximate. The information contained herein is contained from sources deemed reliable. It is provided without representation, warranty, or guarantee, expressed or implied as to accuracy. Prospective buyer or tenant should conduct its own independent investigation relating to the property, government codes and regulations, allowed uses, and all other matters, regardless of whether they are referred to or contained in this document