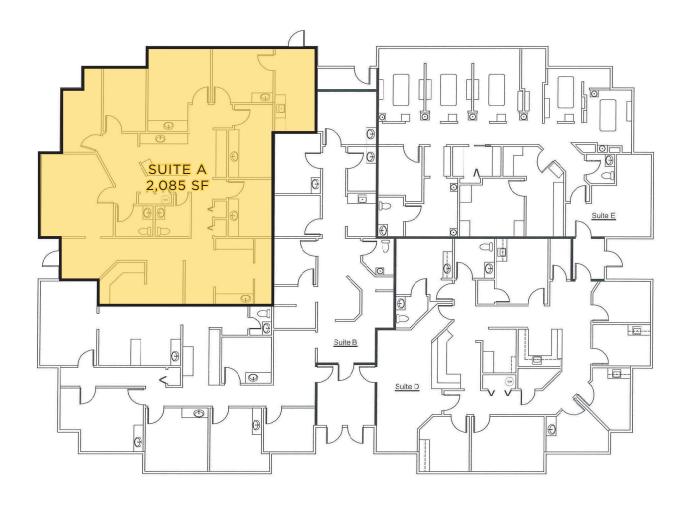

- · Abundant parking
- Good visibility off 320th
- Close to Virginia Mason Medical Center





All information references in this document are approximate. The information contained herein is contained from sources deemed reliable. It is provided without representation, warranty, or guarantee, expressed or implied as to accuracy. Prospective buyer or tenant should conduct its own independent investigation relating to the property, government codes and regulations, allowed uses, and all other matters, regardless of whether they are referred to or contained in this document

# CAPITOL SQUARE OFFICE PARK

622 - 728 S 320 ST | FEDERAL WAY, WA 98003





## CAPITOL SQUARE OFFICE PARK

622 - 728 S 320 ST | FEDERAL WAY, WA 98003



### **BUILDING 700**

**Individual Suites** 

2,085 SF Suite A



## CAPITOL SQUARE OFFICE PARK

622 - 728 S 320 ST | FEDERAL WAY, WA 98003



### **BUILDING 728**

Individual Suites

Suite F

1,500 SF