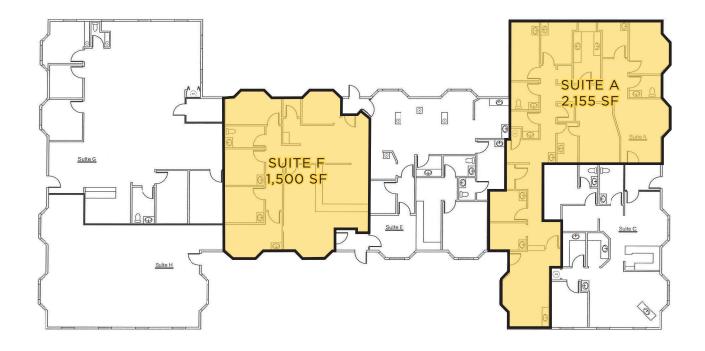

#### LEASE INFORMATION

Available

1,500 & 2,155 SF

Lease Rate

\$26-\$28/SF/Year

Lease Type

**Modified Gross** 

#### **BUILDING 728**

| Individual Suites |          |                   |
|-------------------|----------|-------------------|
| Suite A           | 2,155 SF | Available 10/1/25 |
| Suite F           | 1,500 SF | Available Now     |