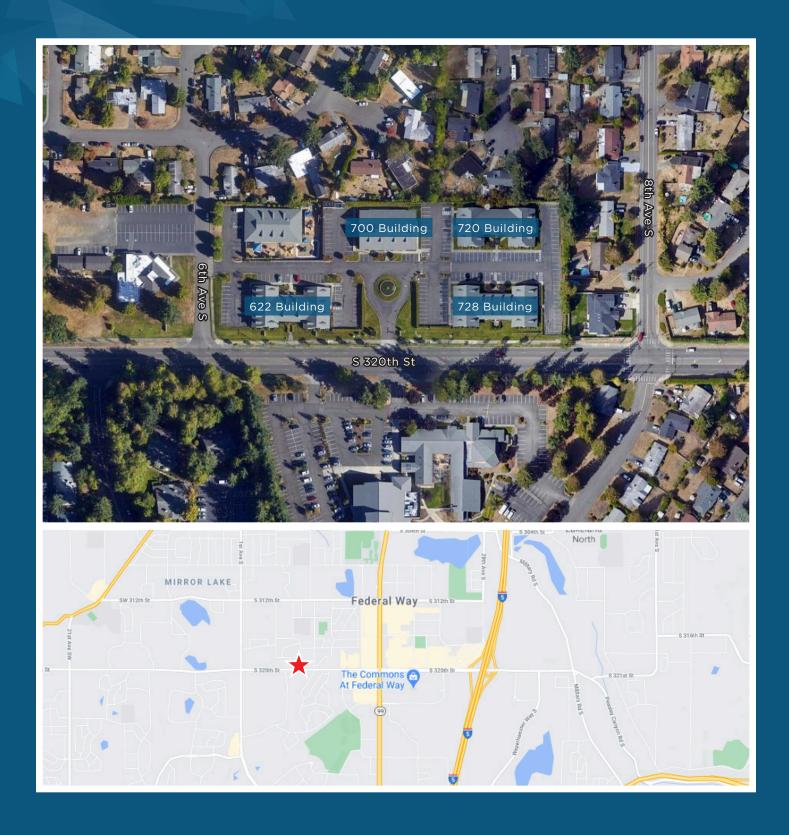

# CAPITOL SQUARE OFFICE PARK

622 - 728 S 320TH ST | FEDERAL WAY, WA 98003

## CAPITOL SQUARE OFFICE PARK

622 - 728 S 320TH ST | FEDERAL WAY, WA 98003