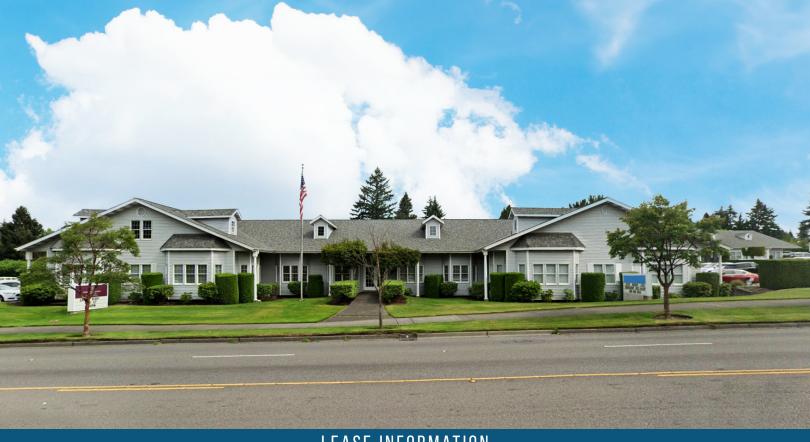

### CAPITOL SQUARE OFFICE PARK FOR LEASE: 2 UNITS

622 - 728 S 320TH ST | FEDERAL WAY, WA 98003

### MEDICAL OFFICE PARK WITH PARKLIKE SETTING

#### PROPERTY HIGHLIGHTS

- Efficient built out medical/office spaces
- Parklike setting
- Abundant parking
- Good visibility off 320th
- Close to Virginia Mason Medical Center
- Does not include telecom or janitorial