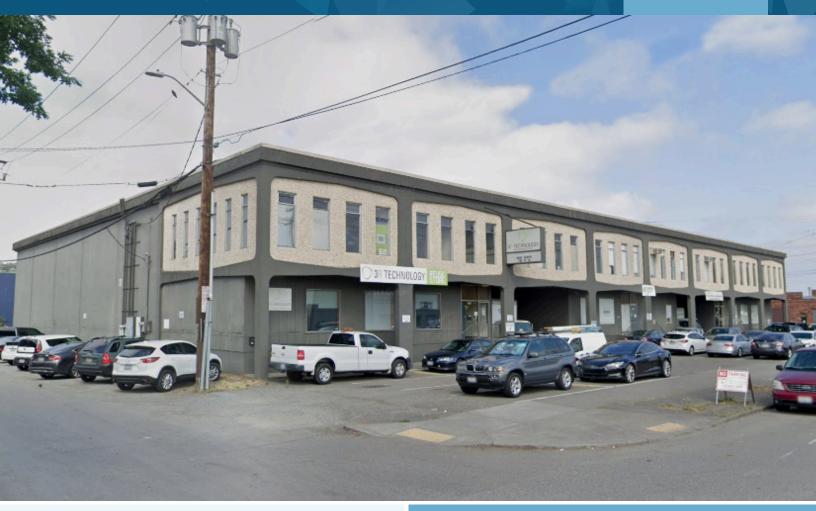

# 1ST & LUCILE BUILDING

5501-5511 1ST AVE S | SEATTLE, WA 98108

FOR LEASE

**± 23,388 SF** AVAILABLE

### PROPERTY FEATURES

22' Clear Height

4 Dock-high Doors

Built in 1970

Great Frontage on 1st Ave

JIM HONAN 206.787.1464 ihonan@neilwalter.com **KEVIN SKILLESTAD** 206.715.0757

kevin.skillestad@kbcadvisors.com