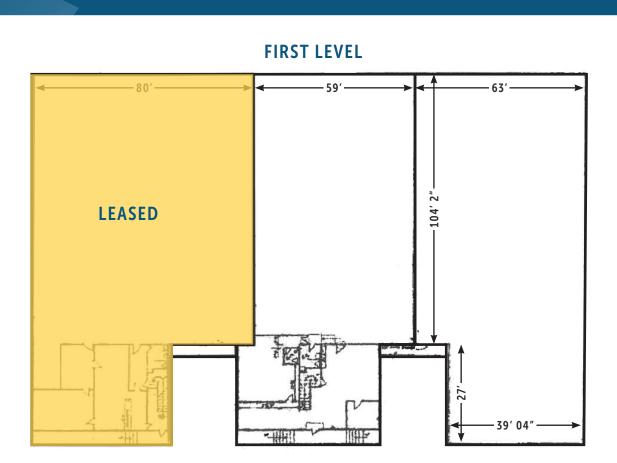

#### **PROPERTY DETAILS**

Available Size: ± 23,388 SF Total (Divisible)

Office Size: Up To 6,000 SF Available

Building Footprint: 27,000 SF

Land Size: 39,801 SF (0.91 acres)
Lease Rate: Call Broker For Rates