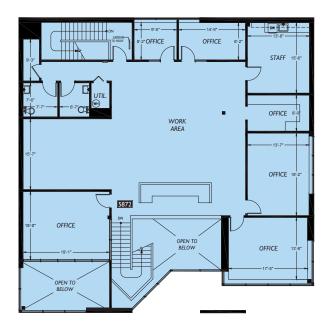

#### Suite 5872 - 7,100 SF Total

**Second Floor** 

First Floor

• Grade Level Door