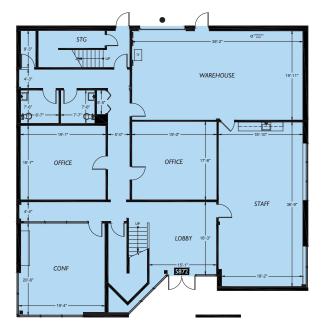

#### Suite 5872 - 7,100 SF Total

**Second Floor** 

First Floor

• Grade Level Door