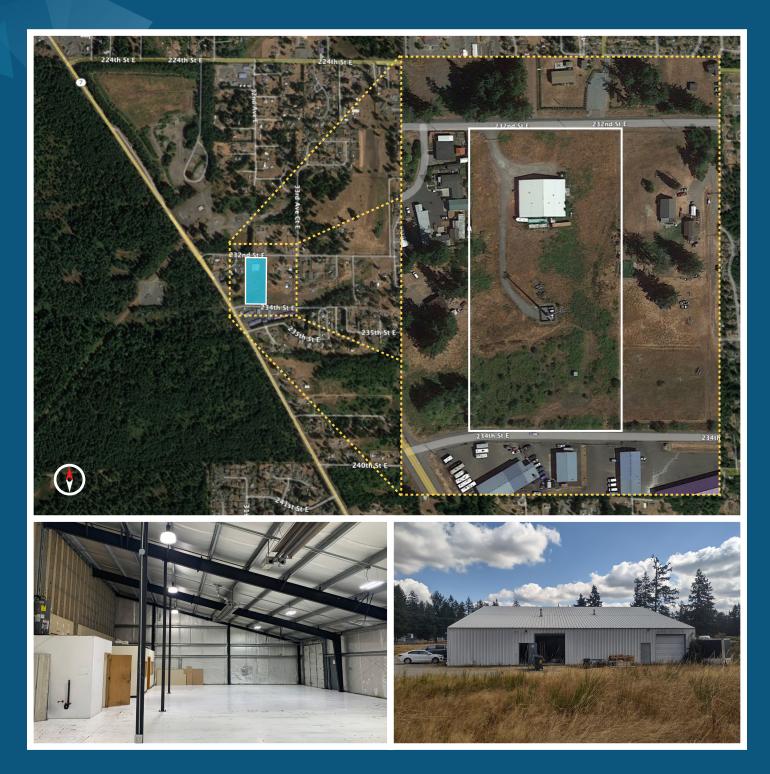

# SPANAWAY WAREHOUSE

3206 232ND ST E | SPANAWAY, WA 98387

**8,000** SF BUILDING

## INVESTMENT OR FUTURE OWNER/USER OPPORTUNITY

| SALE INFO      |                                               | PROPERTY FEATURES |                                        |
|----------------|-----------------------------------------------|-------------------|----------------------------------------|
| Building Size: | 8,000 SF                                      | Â                 | 8,000 SF Shop Building with Yard Space |
| Land Size:     | 217,800 SF                                    |                   |                                        |
| Year Built:    | 1992                                          |                   | Zoned Community Employment             |
| Parking:       | Abundant                                      |                   |                                        |
| Sale Price:    | \$1,900,000<br>(or terms agreeable to seller) | 2                 | Property Located Directly off of HWY-7 |
| Comment:       | Lease in place through 2024                   | Ś                 | Currently for Sale                     |