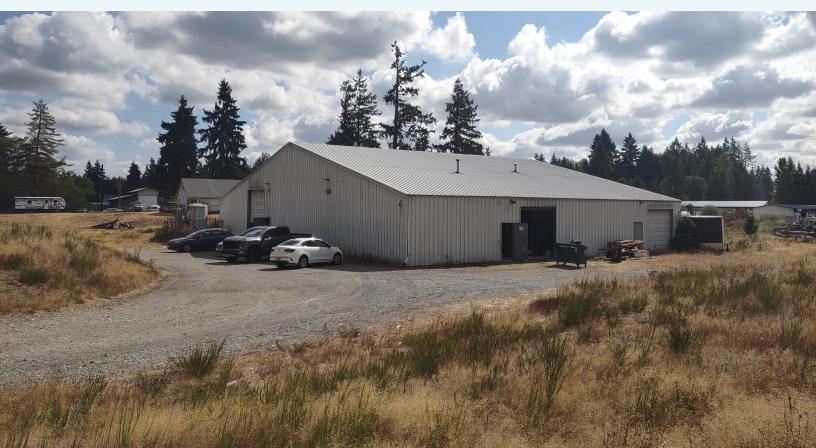

# SPANAWAY WAREHOUSE

3206 232ND ST E | SPANAWAY, WA 98387

**8,000** SF BUILDING

## INVESTMENT OR FUTURE OWNER/USER OPPORTUNITY

| SALE INFO      |                                               | PROPERTY FEATURES |                                        |
|----------------|-----------------------------------------------|-------------------|----------------------------------------|
| Building Size: | 8,000 SF                                      | Â                 | 8,000 SF Shop Building with Yard Space |
| Land Size:     | 217,800 SF                                    |                   |                                        |
| Year Built:    | 1992                                          |                   | Zoned Community Employment             |
| Parking:       | Abundant                                      |                   |                                        |
| Sale Price:    | \$1,900,000<br>(or terms agreeable to seller) | 2                 | Property Located Directly off of HWY-7 |
| Comment:       | Lease in place through 2024                   | Ś                 | Currently for Sale                     |