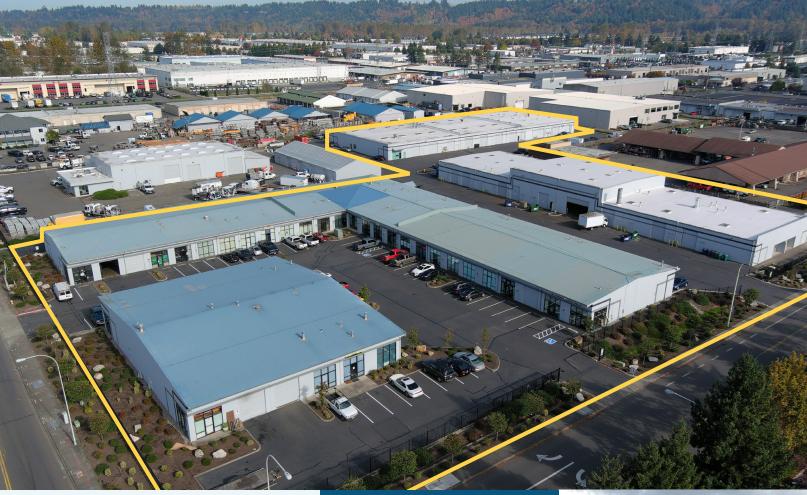

130TH ST NW | AUBURN, WA

### **AUBURN'S NEW PREMIER SMALL-BAY PARK**

#### **LEASE INFO**

**Lease Rate:** Contact Brokers

NNN: \$0.36/SF/Month

Loading: GL & DH Doors

Clear Height: 16' - 22'

#### **PROPERTY FEATURES**

- New LED lighting
- Ample power
- Fully fenced site with gate card access during off hours
- Flexible bay size
- Drive-through access

SPENCER MEAD

206.787.1476 smead@neilwalter.com **GRIFFIN DAY** 