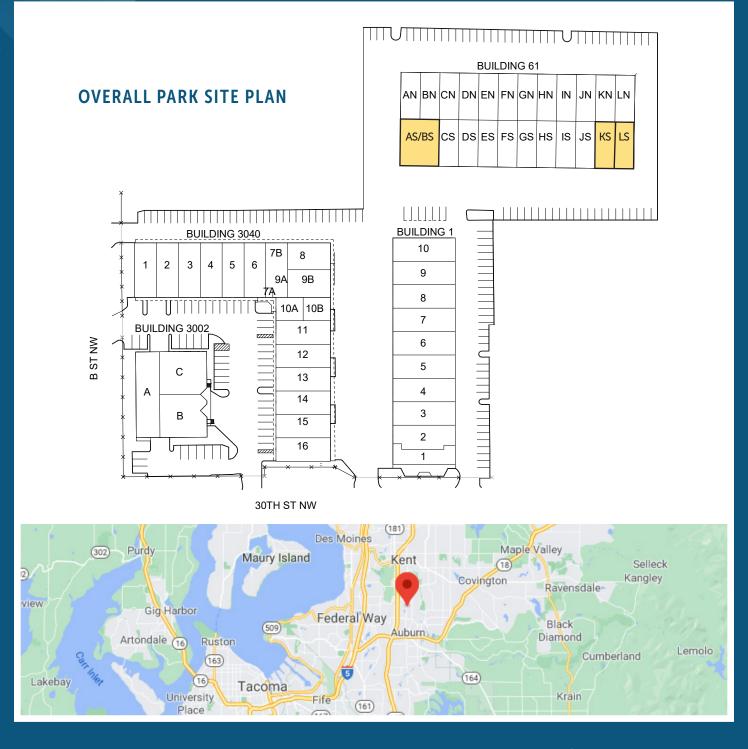

| Bldg/Unit    | Total Size | Office Size | NNN's   | Comments                  |
|--------------|------------|-------------|---------|---------------------------|
| 61 – AS & BS | 3,200 SF   | 846 SF      | \$1,152 | 1 GL Doors, Available Now |

SPENCER MEAD 206.787.1476 smead@neilwalter.com GRIFFIN DAY 206.787.1474 gday@neilwalter.com JIM HONAN 206.787.1464 jhonan@neilwalter.com

NEIL WALTER C O M P A N Y

130TH ST NW | AUBURN, WA

| Bldg/Unit | Total Size | Office Size | NNN's | Comments                 |
|-----------|------------|-------------|-------|--------------------------|
| 61 – LS   | 1,511 SF   | N/A         | \$544 | 1 GL Door, Available Now |

SPENCER MEAD 206.787.1476 smead@neilwalter.com GRIFFIN DAY 206.787.1474 gday@neilwalter.com JIM HONAN 206.787.1464 jhonan@neilwalter.com

NEIL WALTER

130TH ST NW | AUBURN, WA

| Bldg/Unit | Total Size | Office Size | NNN's | Comments                      |
|-----------|------------|-------------|-------|-------------------------------|
| 61 – KS   | 1,511 SF   | 210         | \$544 | 1 GL Door, Available 2/1/2024 |