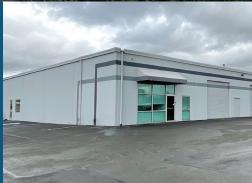

| Bldg/Unit    | Total Size | Office Size | NNN's   | Comments                  |
|--------------|------------|-------------|---------|---------------------------|
| 61 – AS & BS | 3,200 SF   | 846 SF      | \$1,152 | 1 GL Doors, Available Now |