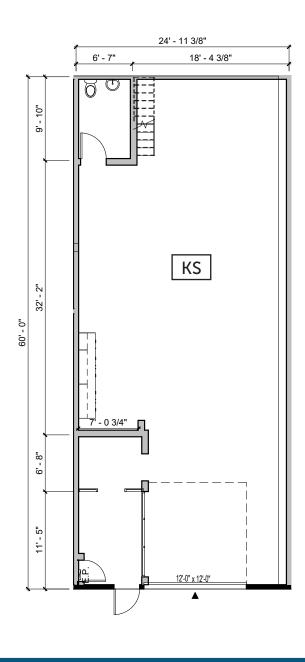

SPENCER MEAD 206.787.1476 smead@neilwalter.com GRIFFIN DAY 206.787.1474 gday@neilwalter.com JIM HONAN 206.787.1464 jhonan@neilwalter.com

NEIL WALTER

130TH ST NW | AUBURN, WA

| Bldg/Unit | Total Size | Office Size | NNN's | Comments                      |
|-----------|------------|-------------|-------|-------------------------------|
| 61 – KS   | 1,511 SF   | 210         | \$544 | 1 GL Door, Available 2/1/2024 |