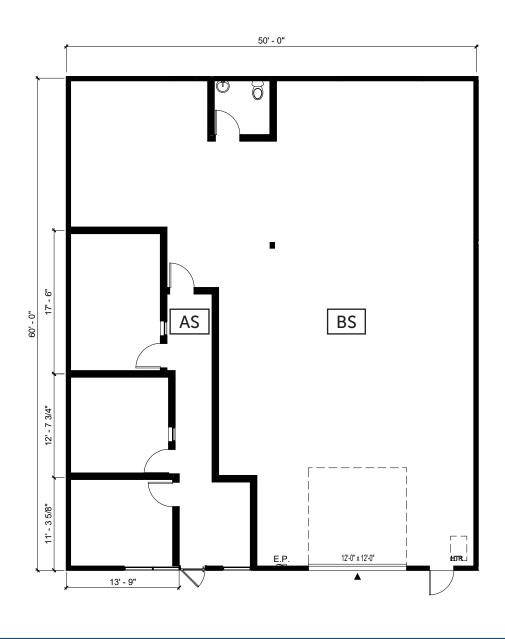

| Bldg/Unit    | Total Size | Office Size | NNN's   | Comments                  |
|--------------|------------|-------------|---------|---------------------------|
| 61 – AS & BS | 3,200 SF   | 846 SF      | \$1,152 | 1 GL Doors, Available Now |