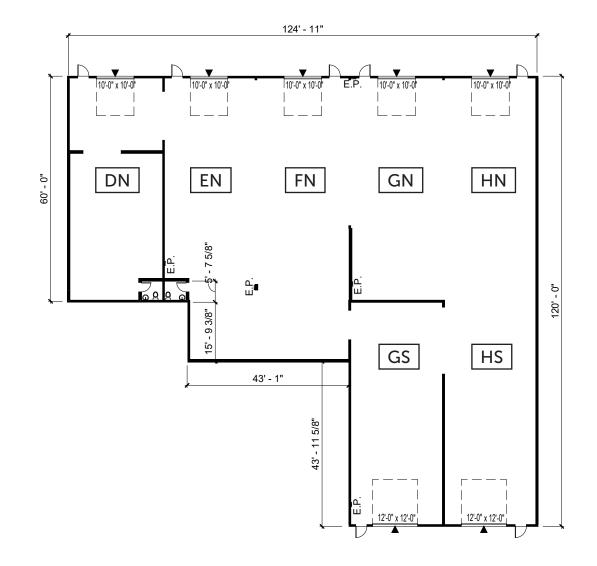

| Bldg/Unit  | Total Size | Office Size | NNN's   | Comments                                              |
|------------|------------|-------------|---------|-------------------------------------------------------|
| 61 – DN-HS | 11,267 SF  | 76 SF       | \$5,182 | 7 GL Doors, Divisible to 3,767 SF, Available 4/1/2025 |
| 61 – EN/FN | 3,767 SF   | Restroom    | \$1,732 | 2 GL Doors, Available 4/1/2025                        |
| 61 – GN-HS | 6,000 SF   | Restroom    | \$2,760 | 4 GL Doors, Available 4/1/2025                        |