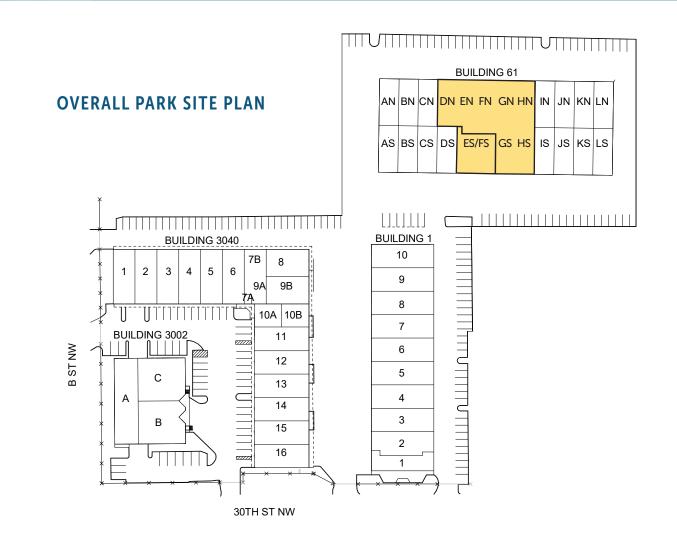

| Bldg/Unit  | Total Size | Office Size | NNN's   | Comments                                              |
|------------|------------|-------------|---------|-------------------------------------------------------|
| 61 – DN-HS | 11,267 SF  | 76 SF       | \$5,182 | 7 GL Doors, Divisible to 3,767 SF, Available 4/1/2025 |
| 61 – EN/FN | 3,767 SF   | Restroom    | \$1,732 | 2 GL Doors, Available 4/1/2025                        |
| 61 – GN-HS | 6,000 SF   | Restroom    | \$2,760 | 4 GL Doors, Available 4/1/2025                        |