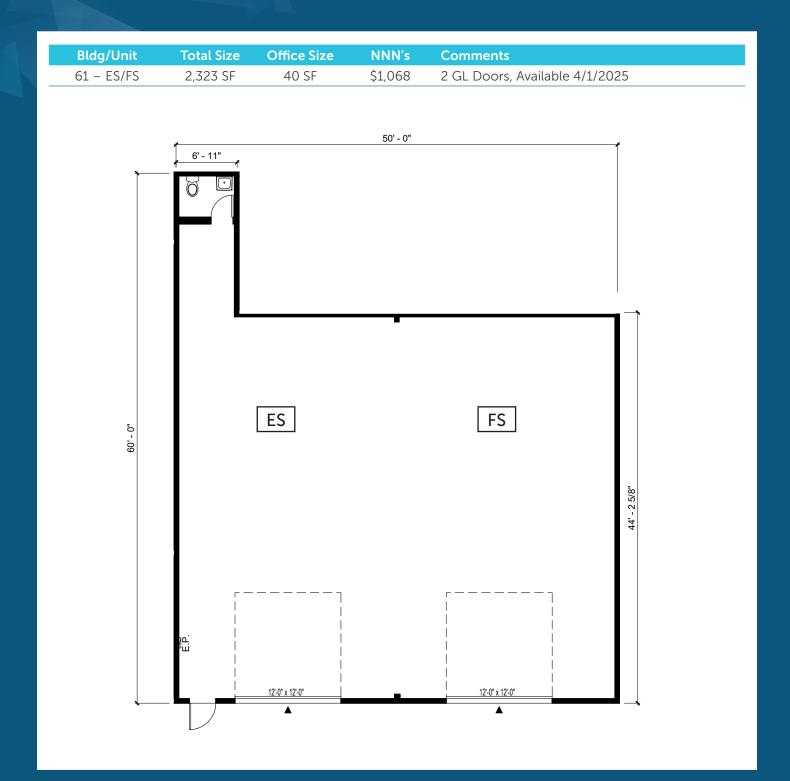

| Bldg/Unit  | Total Size | Office Size | NNN's   | Comments                                              |
|------------|------------|-------------|---------|-------------------------------------------------------|
| 61 – DN-HS | 11,267 SF  | 76 SF       | \$5,182 | 7 GL Doors, Divisible to 3,767 SF, Available 4/1/2025 |
| 61 – EN/FN | 3,767 SF   | Restroom    | \$1,732 | 2 GL Doors, Available 4/1/2025                        |
| 61 – GN-HS | 6,000 SF   | Restroom    | \$2,760 | 4 GL Doors, Available 4/1/2025                        |