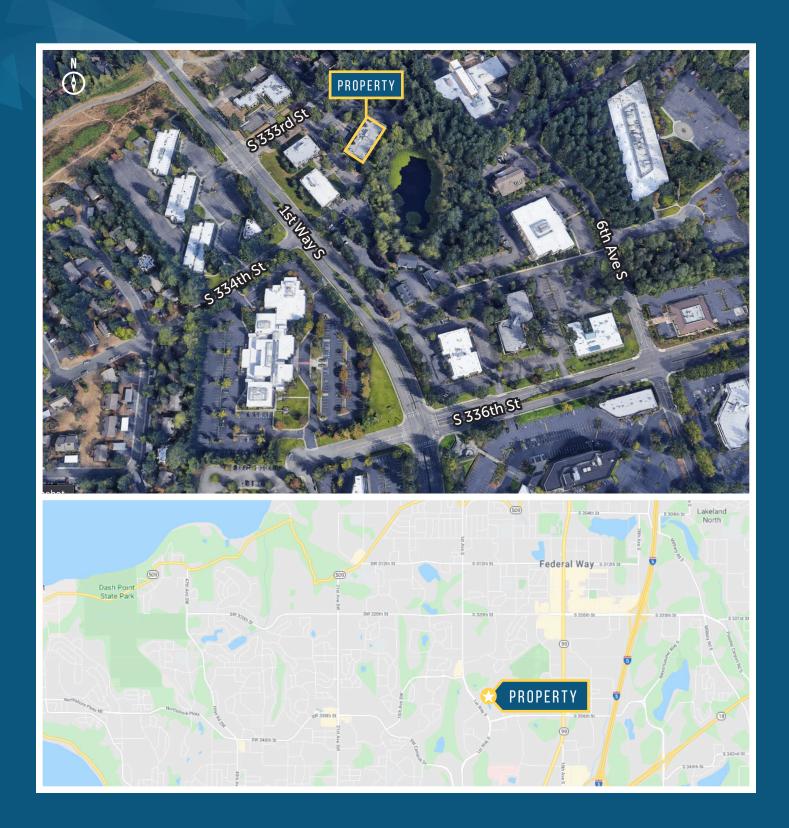

## CAMPUS SQUARE - BUILDING C 2 SUITES FOR LEASE

181 SOUTH 333RD STREET | FEDERAL WAY, WA