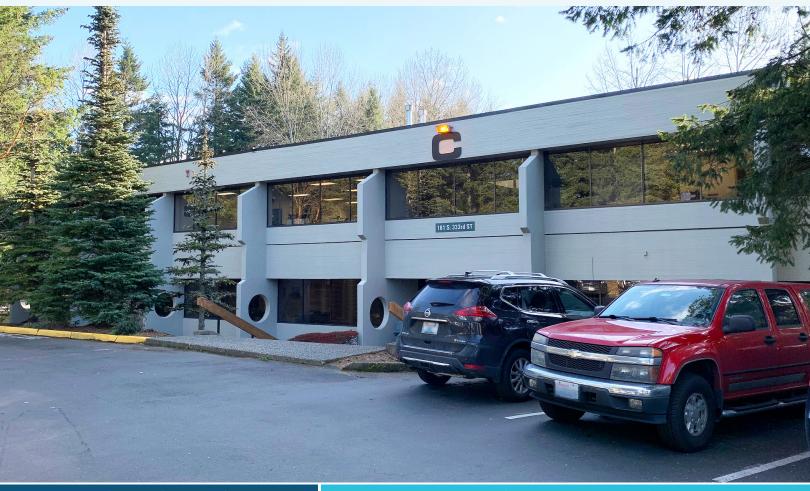

## CAMPUS SQUARE - BUILDING C 2 SUITES FOR LEASE

181 SOUTH 333RD STREET | FEDERAL WAY, WA

#### PROPERTY FEATURES

Ample parking

**Near amenities** 

Good natural light

Quiet park-like setting

Multiple configurations available

MAX WHITE 206.787.1463 mwhite@neilwalter.com All information references in this document are approximate. The information contained herein is contained from sources deemed reliable. It is provided without representation, warranty, or guarantee, expressed or implied as to accuracy. Prospective buyer or tenant should conduct its own independent investigation relating to the property, government codes and regulations, allowed uses, and all other matters, regardless of whether they are referred to or contained in this document.