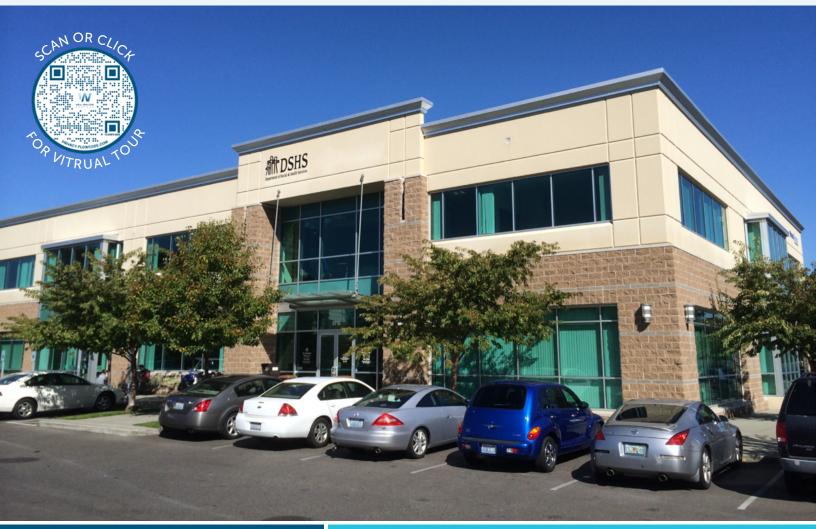

## LAKEWOOD TOWNE CENTER OFFICE BUILDING

5712 MAIN ST SW | LAKEWOOD, WA 98499

## CLASS A OFFICE SPACE FOR LEASE

Newer office building

with strong corporate image

Located on bus line

with nearby bus stop

Abundant parking and electric

car charging stations

jdehan@neilwalter.com

**PROPERTY FEATURES** 

Highly transparent floor to ceiling windows

Desirable location near Lakewood Towne Center and Lakewood City Hall

Easy Access to I-5

MAX WHITE 206.787.1463 mwhite@neilwalter.com