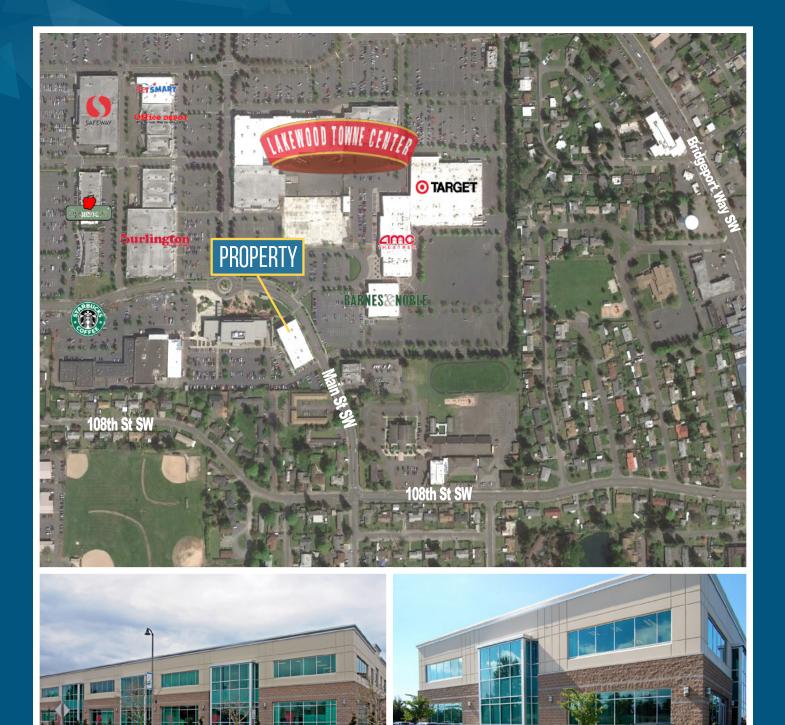

jdehan@neilwalter.com

**PROPERTY FEATURES** 

Highly transparent floor to ceiling windows

Desirable location near Lakewood Towne Center and Lakewood City Hall

Easy Access to I-5

MAX WHITE 206.787.1463 mwhite@neilwalter.com