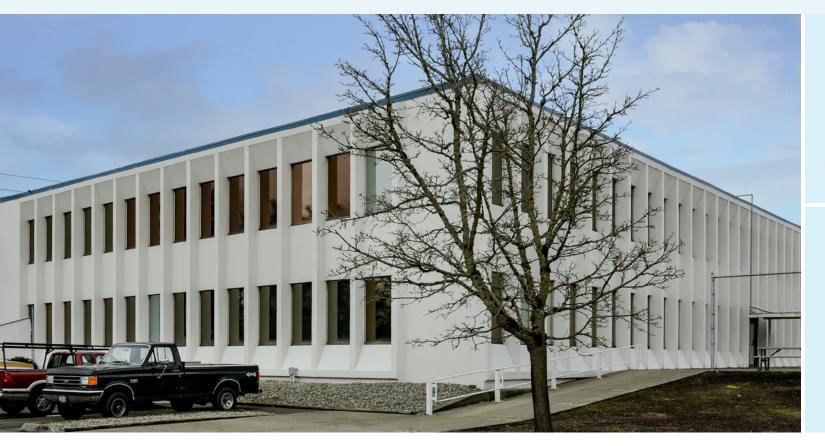

## LONG PAINTING BUILDING

21414 68TH AVE S | KENT, WA 98032

4,740 RSF

#### **PROPERTY HIGHLIGHTS**

- Great West Valley visibility and access
- First floor office space
- Direct lobby access
- 1,083 SF training room
- Ample parking
- Great natural light

MAX WHITE 206.787.1463 mwhite@neilwalter.com MICHAEL ROY 206.940.7199 mike.roy@kbcadvisors.com