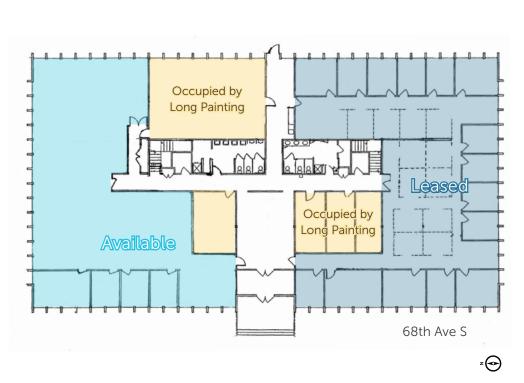

# LEASE INFOSuite A:4,740 RSFLease Rate:NegotiableNNN Rate:\$6.48/SF/YR

CLICK FOR VIDEO TOUR

#### **PROPERTY HIGHLIGHTS**

- Great West Valley visibility and access
- First floor office space
- Direct lobby access
- 1,083 SF training room
- Ample parking
- Great natural light

MAX WHITE 206.787.1463 mwhite@neilwalter.com MICHAEL ROY 206.940.7199 mike.roy@kbcadvisors.com