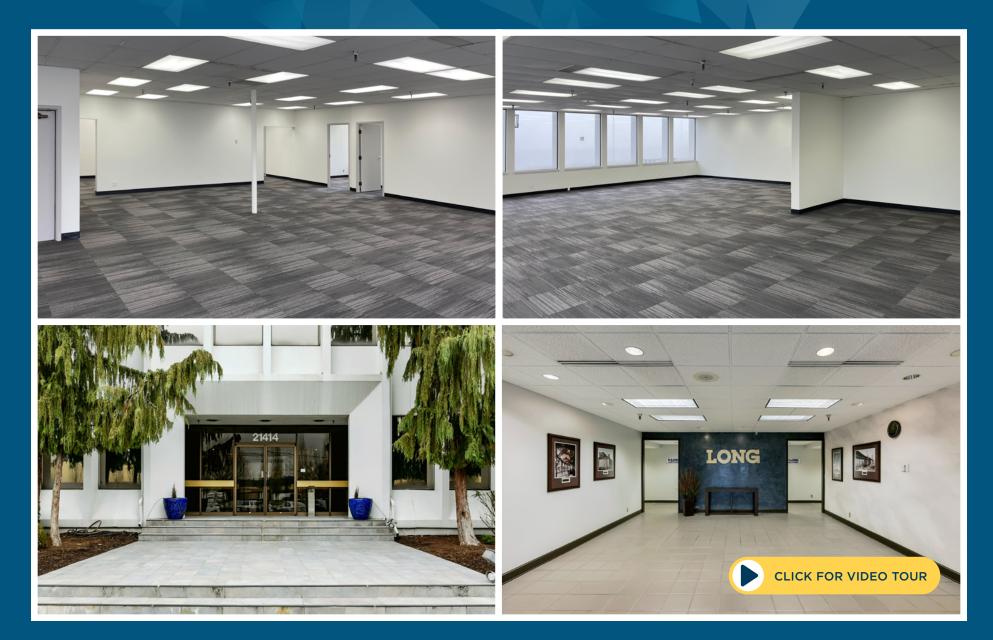

# LEASE INFOSuite A:4,740 RSFLease Rate:NegotiableNNN Rate:\$6.48/SF/YR

CLICK FOR VIDEO TOUR

#### **PROPERTY HIGHLIGHTS**

- Great West Valley visibility and access
- First floor office space
- Direct lobby access
- 1,083 SF training room
- Ample parking
- Great natural light

MAX WHITE 206.787.1463 mwhite@neilwalter.com MICHAEL ROY 206.940.7199 mike.roy@kbcadvisors.com