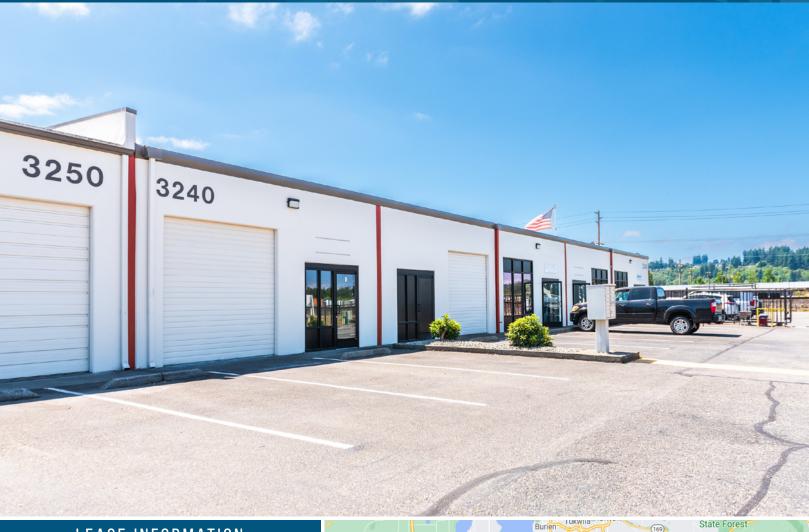

### POWERLINE BUSINESS PARK FOR LEASE - 4 UNITS AVAILABLE

3240-3290 B STREET NW AUBURN, WA

#### LEASE INFORMATION

**Available Sizes:** 739 SF - 1,820 SF

> Lease Rate: Call for Rates

**NNN Rate:** \$0.32/SF/Month

Loading: Grade-Level Doors

Clear Height: 9' - 12'

**SPENCER MEAD** 

206.787.1476