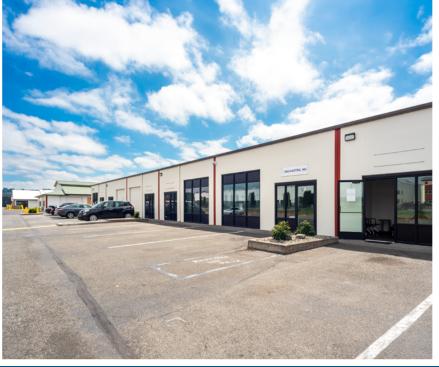

### POWERLINE BUSINESS PARK FOR LEASE - 4 UNITS AVAILABLE

3240-3290 B STREET NW AUBURN, WA

## POWERLINE BUSINESS PARK

3240-3290 B STREET NW | AUBURN, WA

| BUILDING 3240       |                      |                  |                |                                                                  |
|---------------------|----------------------|------------------|----------------|------------------------------------------------------------------|
| Unit                | Total Size           | Office Size      | NNN            | Comments                                                         |
| 3240-B              | 1,683 SF             | 508 SF           | \$625          | Available 4/1/2024; 2 GL doors                                   |
| <b>BUILDING 329</b> | 0                    |                  |                |                                                                  |
| Unit                | Total Size           | Office Size      | NNN            | Comments                                                         |
|                     |                      |                  |                |                                                                  |
| 3290-B              | 1,820 SF             | 508 SF           | \$675          | Available 7/1/2024; 2 GL doors                                   |
| 3290-B<br>3290-A    | 1,820 SF<br>1,548 SF | 508 SF<br>194 SF | \$675<br>\$574 | Available 7/1/2024; 2 GL doors<br>Available 8/1/2024; 2 GL doors |