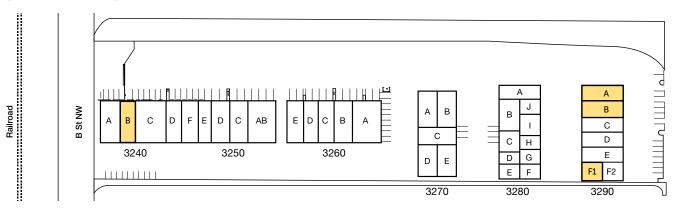

## POWERLINE BUSINESS PARK

3240-3290 B STREET NW | AUBURN, WA

| BUILDING 3240       |                      |                  |                |                                                                  |
|---------------------|----------------------|------------------|----------------|------------------------------------------------------------------|
| Unit                | Total Size           | Office Size      | NNN            | Comments                                                         |
| 3240-B              | 1,683 SF             | 508 SF           | \$625          | Available 4/1/2024; 2 GL doors                                   |
| <b>BUILDING 329</b> | 0                    |                  |                |                                                                  |
| Unit                | Total Size           | Office Size      | NNN            | Comments                                                         |
|                     |                      |                  |                |                                                                  |
| 3290-B              | 1,820 SF             | 508 SF           | \$675          | Available 7/1/2024; 2 GL doors                                   |
| 3290-B<br>3290-A    | 1,820 SF<br>1,548 SF | 508 SF<br>194 SF | \$675<br>\$574 | Available 7/1/2024; 2 GL doors<br>Available 8/1/2024; 2 GL doors |

#### **OVERALL PARK SITE PLAN**

Click for Sample Virtual Tour 1

Matterport™

SPENCER MEAD 206.787.1476 smead@neilwalter.com **GRIFFIN DAY** 206.787.1474 gday@neilwalter.com JIM HONAN 206.787.1464 jhonan@neilwalter.com 550 S Michigan St Seattle, WA 98108 206.787.1800 www.neilwalter.com