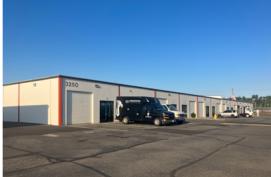

### POWERLINE BUSINESS PARK FOR LEASE - 4 UNITS AVAILABLE

3240-3290 B STREET NW AUBURN, WA

## POWERLINE BUSINESS PARK

3240-3290 B STREET NW | AUBURN, WA

| BUILDING 3240       |                      |                  |                |                                                                  |
|---------------------|----------------------|------------------|----------------|------------------------------------------------------------------|
| Unit                | Total Size           | Office Size      | NNN            | Comments                                                         |
| 3240-B              | 1,683 SF             | 508 SF           | \$625          | Available 4/1/2024; 2 GL doors                                   |
| <b>BUILDING 329</b> | 0                    |                  |                |                                                                  |
| Unit                | Total Size           | Office Size      | NNN            | Comments                                                         |
|                     |                      |                  |                |                                                                  |
| 3290-B              | 1,820 SF             | 508 SF           | \$675          | Available 7/1/2024; 2 GL doors                                   |
| 3290-B<br>3290-A    | 1,820 SF<br>1,548 SF | 508 SF<br>194 SF | \$675<br>\$574 | Available 7/1/2024; 2 GL doors<br>Available 8/1/2024; 2 GL doors |