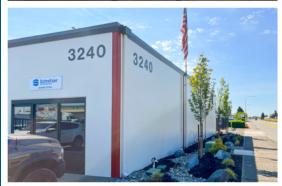

### POWERLINE BUSINESS PARK FOR LEASE - 4 UNITS AVAILABLE

3240-3290 B STREET NW AUBURN, WA

## POWERLINE BUSINESS PARK

3240-3290 B STREET NW | AUBURN, WA

| BUILDING 3240       |                      |                  |                |                                                                  |
|---------------------|----------------------|------------------|----------------|------------------------------------------------------------------|
| Unit                | Total Size           | Office Size      | NNN            | Comments                                                         |
| 3240-B              | 1,683 SF             | 508 SF           | \$625          | Available 4/1/2024; 2 GL doors                                   |
| <b>BUILDING 329</b> | 0                    |                  |                |                                                                  |
| Unit                | Total Size           | Office Size      | NNN            | Comments                                                         |
|                     |                      |                  |                |                                                                  |
| 3290-B              | 1,820 SF             | 508 SF           | \$675          | Available 7/1/2024; 2 GL doors                                   |
| 3290-B<br>3290-A    | 1,820 SF<br>1,548 SF | 508 SF<br>194 SF | \$675<br>\$574 | Available 7/1/2024; 2 GL doors<br>Available 8/1/2024; 2 GL doors |