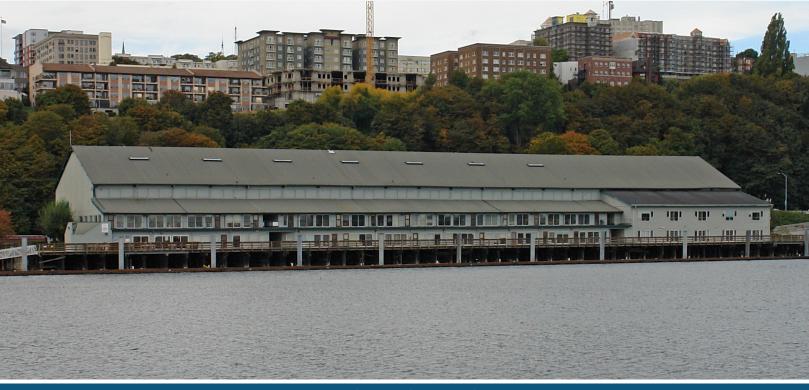

THE DOCK FOR LEASE: 1 UNIT AVAILABLE - 400 SF

535 DOCK STREET | TACOMA, WA

#### PROPERTY FEATURES

- · Ample Parking
- Located on the Thea Foss Waterway
- Beautiful decks over water
- · Located adjacent to Thea's Park and Waterfront Boardwalk
- Restaurant located in building
- Excellent I-5 and I-705 access

# **SUITE 210 400 SF**

Thea Foss Waterway

Garage