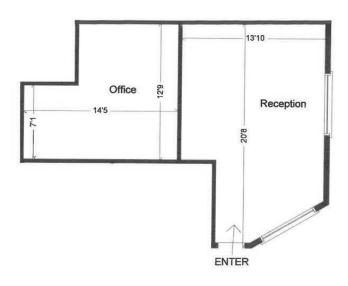

#### LEASE INFORMATION

| Suite | Office Size | Lease Rate | Lease Type | Available Date |
|-------|-------------|------------|------------|----------------|
| 210   | 400 SF      | \$28/SF/YR | Mod Gross  | Now            |

# **SUITE 210 400 SF**

Thea Foss Waterway

Garage