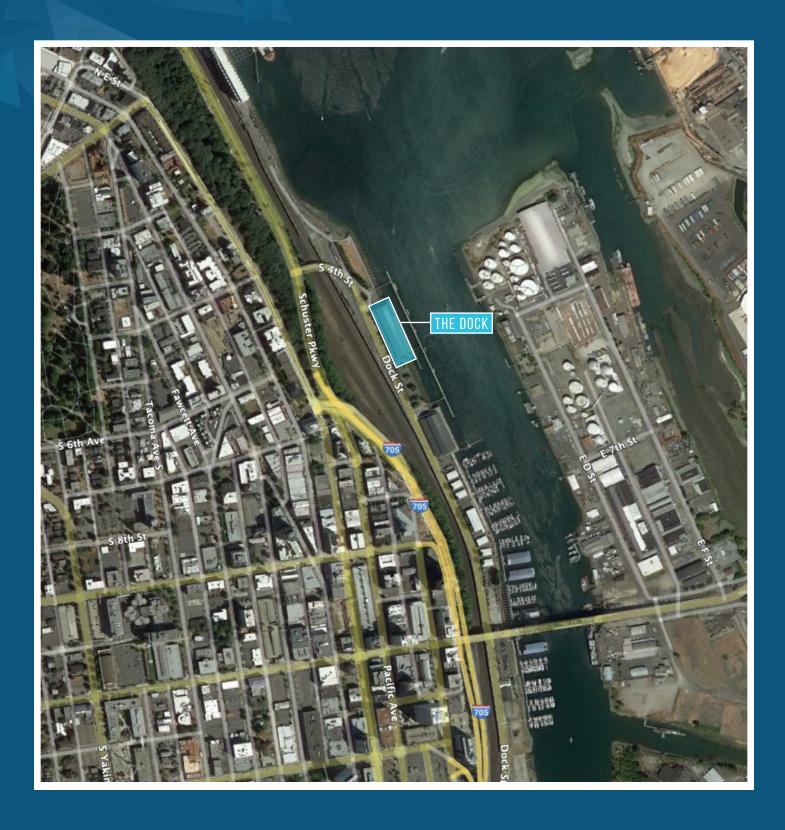

THE DOCK FOR LEASE: 1 UNIT AVAILABLE - 400 SF

535 DOCK STREET | TACOMA, WA

535 DOCK STREET | TACOMA, WA

## THE DOCK

535 DOCK STREET | TACOMA, WA