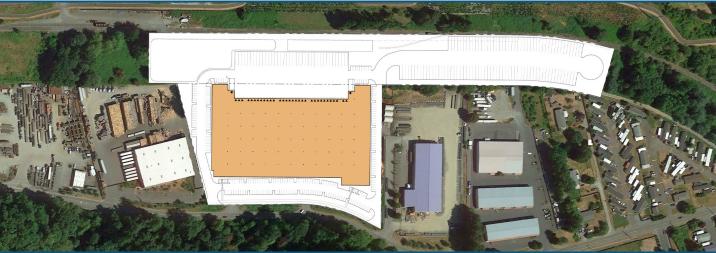

#### **PROPERTY INFORMATION**

- 208,437 SF building area
- 729,422 SF land (16.74 Acres)
- 29% coverage
- 210 parking stalls and 102 additional trailer stalls
- 34 DH doors and 2 GL doors
- Rail access
- Prime location in sought after Puyallup
- Construction starting spring 2024 with an estimated completion date of February 2025
- 36' clear height