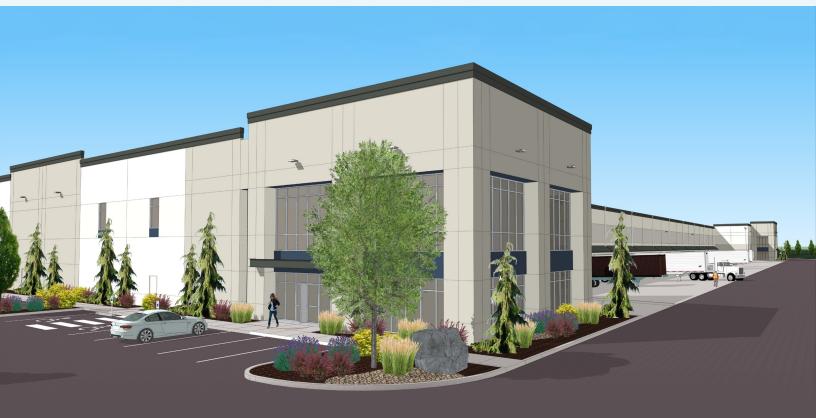

### **RE-DEVELOPMENT FOR WAREHOUSE**

#### **PROPERTY INFORMATION**

- 208,437 SF building area
- 729,422 SF land (16.74 Acres)
- 29% coverage
- 210 parking stalls and 102 additional trailer stalls
- 34 DH doors and 2 GL doors
- Rail access
- Prime location in sought after Puyallup
- Construction starting spring 2024 with an estimated completion date of February 2025
- 36' clear height