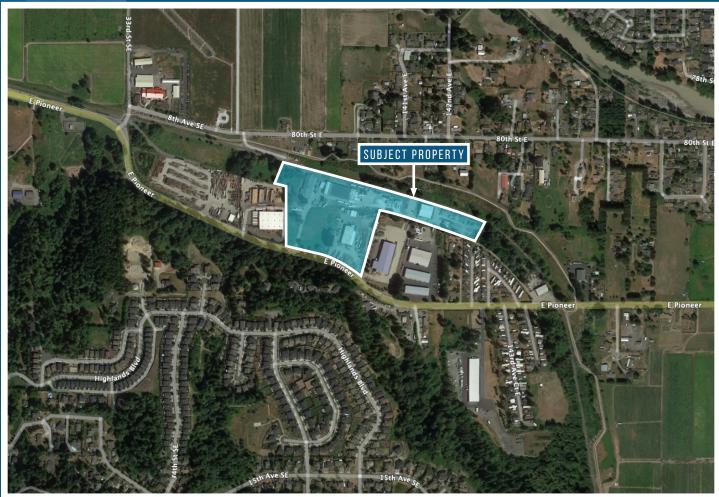

#### **PROPERTY INFORMATION**

- 208,437 SF building area
- 729,422 SF land (16.74 Acres)
- 29% coverage
- 210 parking stalls and 102 additional trailer stalls
- 34 DH doors and 2 GL doors
- Rail access
- Prime location in sought after Puyallup
- Construction starting spring 2024 with an estimated completion date of February 2025
- 36' clear height

### NEW PANATTONI DEVELOPMENT IN PUYALLUP

14021 E PIONEER | PUYALLUP, WA 98372