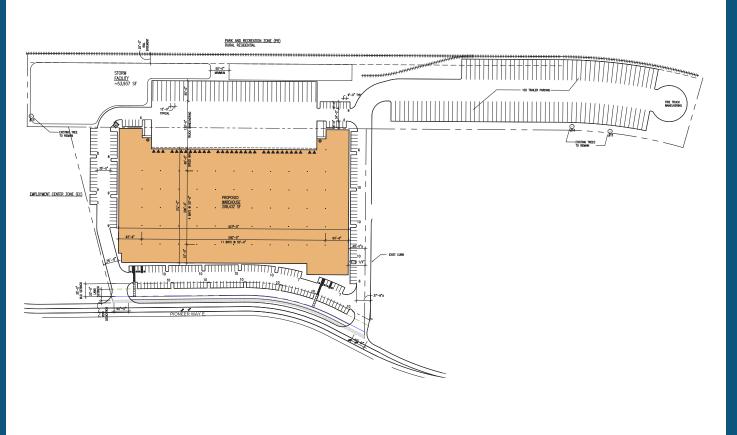

#### **PROPERTY INFORMATION**

- 208,437 SF building area
- 729,422 SF land (16.74 Acres)
- 29% coverage
- 210 parking stalls and 102 additional trailer stalls
- 34 DH doors and 2 GL doors
- Rail access
- Prime location in sought after Puyallup
- Construction starting spring 2024 with an estimated completion date of February 2025
- 36' clear height