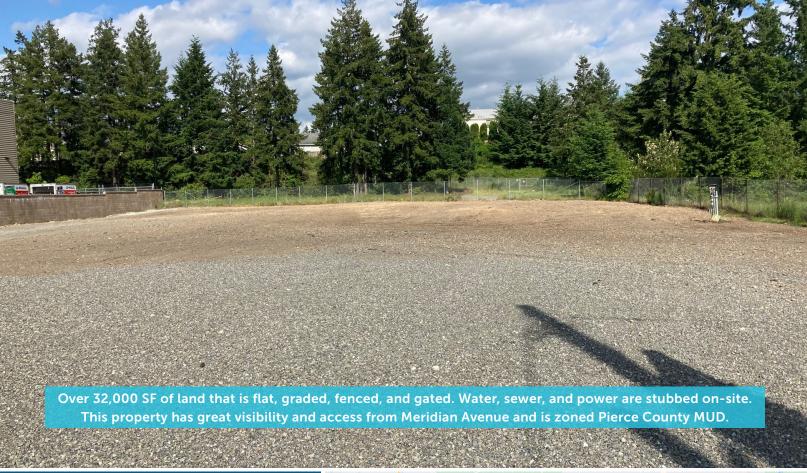

## 32,000 SF + ZONED MUD - READY FOR LAND LEASE OR BUILD-TO-SUIT

## LEASE INFORMATION

**Available Size:** 32,084 SF

Lease Rate: \$6,550/Month

NNN Rate: TBD

Zoning: MUD

(Pierce County)

TIM PAVOLKA 253.606.7610 tpavolka@neilwalter.com All information references in this document are approximate. The information contained herein is contained from sources deemed reliable. It is provided without representation, warranty, or guarantee, expressed or implied as to accuracy. Prospective buyer or tenant should conduct its own independent investigation relating to the property, government codes and regulations, allowed uses, and all other matters, regardless of whether they are referred to or contained in this document.