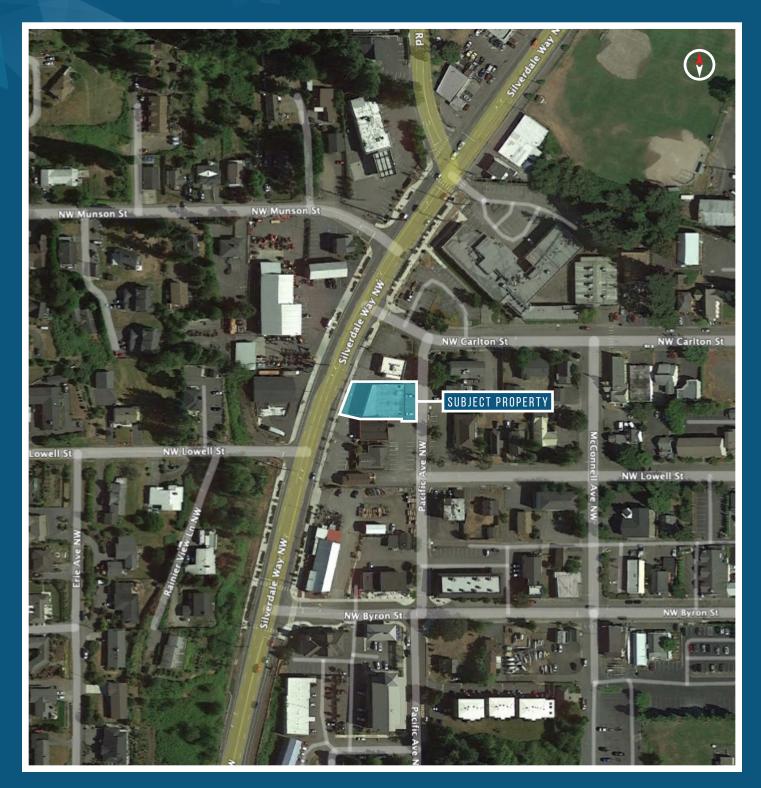

## FORMER MATTRESS RANCH FOR SALE OR LEASE

9080 SILVERDALE WAY NW | SILVERDALE, WA 98383

## GREAT LOCATION ON SILVERDALE WAY IN A HIGH TRAFFIC AREA

## PROPERTY INFORMATION

| Available Size: | 3,400 SF            |
|-----------------|---------------------|
| Lease Rate:     | \$19.00/SF/YR + NNN |
| NNN Rate:       | \$6.00/SF           |
| Sale Price:     | Call Broker         |