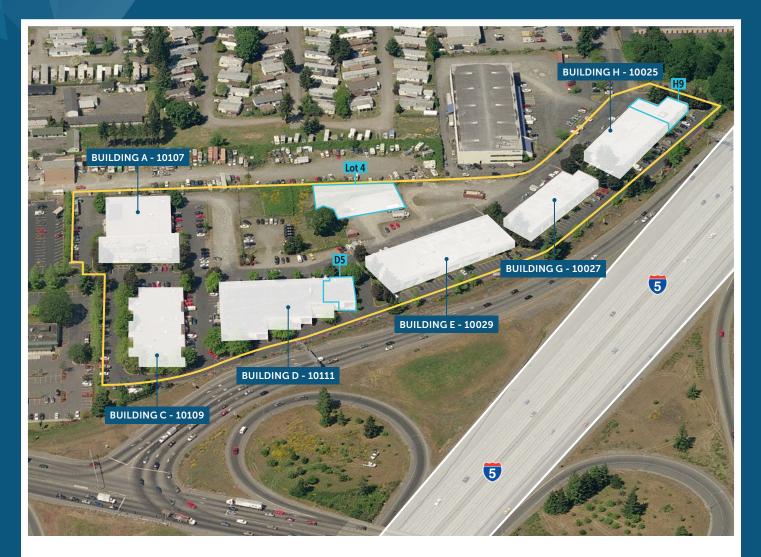

### LAKEWOOD BUSINESS PARK FOR LEASE

Building A 10107, Building C 10109, Building D 10111, Building E 10029, Building G 10027, Building H 10025, South Tacoma Way Lakewood, WA

#### **AVAILABLE SUITES**

| Bldg-Suite | Total SF | Office SF | Loading          | Rates           | Availability |
|------------|----------|-----------|------------------|-----------------|--------------|
| D5         | 6,136 SF | <1,000 SF | 2 GL (Oversized) | \$1.15/SF + NNN | Sublease*    |
| Н9         | 5,511 SF | 3,239 SF  | 2 GL             | \$1.15/SF + NNN | Mid 2024     |
| Yard Lot 4 | 5,439 SF | N/A       | N/A              | \$0.30/SF Gross | Now          |