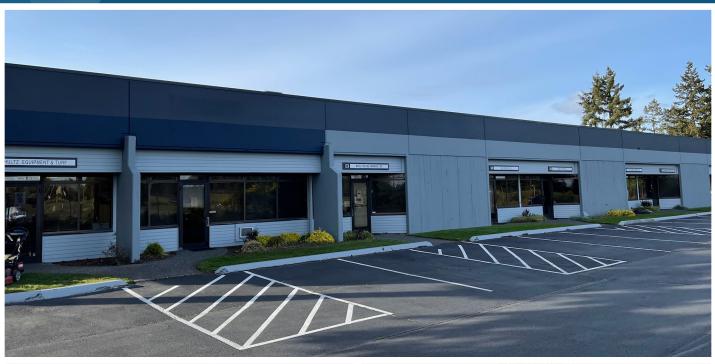

### PREMIER FLEX OFFICE/INDUSTRIAL AND FENCED YARD SPACES ON SOUTH TACOMA WAY

Directly off I-5, Lakewood Business Park is strategically located in the heart of the Pierce County industrial market, with access via South Tacoma Way and 32nd Avenue South.

### **PROPERTY FEATURES**

- Yard space available
- High traffic with frontage to Interstate 5
- 10 miles to Port of Tacoma
- Easy access to Interstate 5 and Highway 512
- Zoned Airport Corridor 1 (AC1)
- Grade level loading