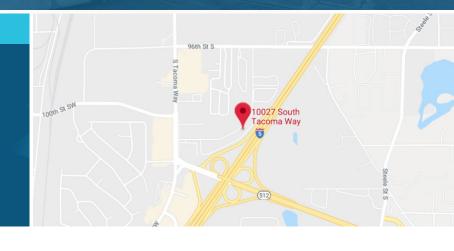

### LAKEWOOD BUSINESS PARK FOR LEASE

Building A 10107, Building C 10109, Building D 10111, Building E 10029, Building G 10027, Building H 10025, South Tacoma Way Lakewood, WA

### PREMIER FLEX OFFICE/INDUSTRIAL AND FENCED YARD SPACES ON SOUTH TACOMA WAY

Directly off I-5, Lakewood Business Park is strategically located in the heart of the Pierce County industrial market, with access via South Tacoma Way and 32nd Avenue South.