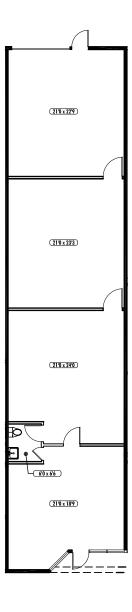

| AVAILABLE SUITES |          |           |                  |                 |              |
|------------------|----------|-----------|------------------|-----------------|--------------|
| Bldg-Suite       | Total SF | Office SF | Loading          | Rates           | Availability |
| D5               | 6,136 SF | <1,000 SF | 2 GL (Oversized) | \$1.15/SF + NNN | Now          |
| Н8               | 2,315 SF | 701 SF    | 1 GL             | \$1.15/SF + NNN | Now          |
| E4               | 2,075 SF | 1,491 SF  | 1 GL             | \$1.15/SF + NNN | Now          |
| G3               | 1,546 SF | 550 SF    | 1 GL             | \$1.15/SF + NNN | Now          |

**H8 -** 2,315 SF

Building A 10107, Building C 10109, Building D 10111, Building E 10029, Building G 10027, Building H 10025, South Tacoma Way Lakewood, WA

**E4 -** 2,075 SF