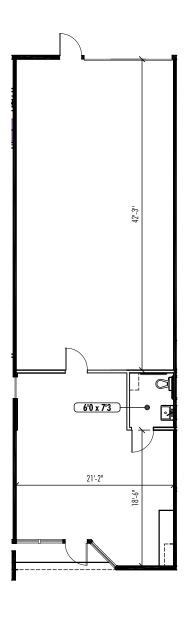

| AVAILABLE SUITES |          |           |                  |                 |              |
|------------------|----------|-----------|------------------|-----------------|--------------|
| Bldg-Suite       | Total SF | Office SF | Loading          | Rates           | Availability |
| D5               | 6,136 SF | <1,000 SF | 2 GL (Oversized) | \$1.15/SF + NNN | Now          |
| Н8               | 2,315 SF | 701 SF    | 1 GL             | \$1.15/SF + NNN | Now          |
| E4               | 2,075 SF | 1,491 SF  | 1 GL             | \$1.15/SF + NNN | Now          |
| G3               | 1,546 SF | 550 SF    | 1 GL             | \$1.15/SF + NNN | Now          |

**H8 -** 2,315 SF

Building A 10107, Building C 10109, Building D 10111, Building E 10029, Building G 10027, Building H 10025, South Tacoma Way Lakewood, WA

**E4 -** 2,075 SF