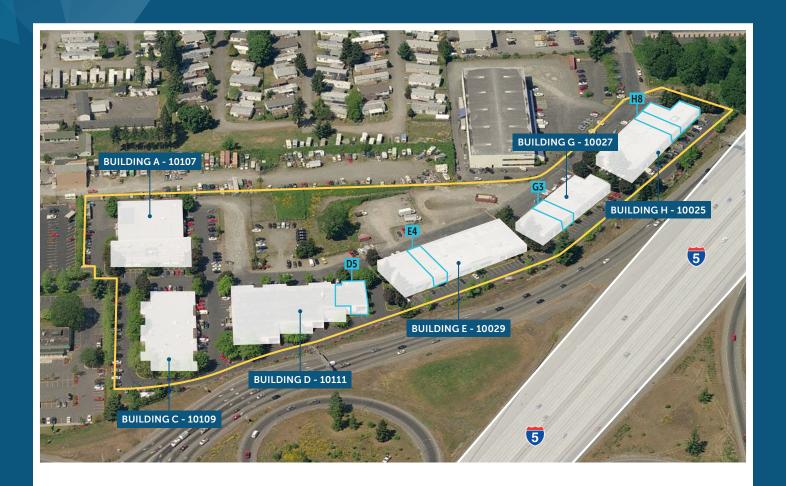

#### LAKEWOOD BUSINESS PARK FOR LEASE

Building A 10107, Building C 10109, Building D 10111, Building E 10029, Building G 10027, Building H 10025, South Tacoma Way Lakewood, WA

| AVAILABLE SUITES |          |           |                  |                 |              |
|------------------|----------|-----------|------------------|-----------------|--------------|
| Bldg-Suite       | Total SF | Office SF | Loading          | Rates           | Availability |
| D5               | 6,136 SF | <1,000 SF | 2 GL (Oversized) | \$1.15/SF + NNN | Now          |
| Н8               | 2,315 SF | 701 SF    | 1 GL             | \$1.15/SF + NNN | Now          |
| E4               | 2,075 SF | 1,491 SF  | 1 GL             | \$1.15/SF + NNN | Now          |
| G3               | 1,546 SF | 550 SF    | 1 GL             | \$1.15/SF + NNN | Now          |