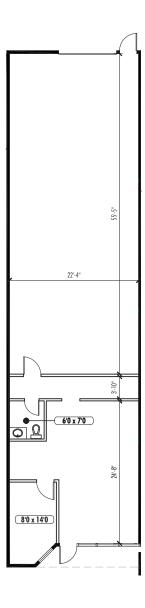

| AVAILABLE SUITES |          |           |                  |                 |              |
|------------------|----------|-----------|------------------|-----------------|--------------|
| Bldg-Suite       | Total SF | Office SF | Loading          | Rates           | Availability |
| D5               | 6,136 SF | <1,000 SF | 2 GL (Oversized) | \$1.15/SF + NNN | Now          |
| Н8               | 2,315 SF | 701 SF    | 1 GL             | \$1.15/SF + NNN | Now          |
| E4               | 2,075 SF | 1,491 SF  | 1 GL             | \$1.15/SF + NNN | Now          |
| G3               | 1,546 SF | 550 SF    | 1 GL             | \$1.15/SF + NNN | Now          |

**H8 -** 2,315 SF

Building A 10107, Building C 10109, Building D 10111, Building E 10029, Building G 10027, Building H 10025, South Tacoma Way Lakewood, WA

**E4 -** 2,075 SF