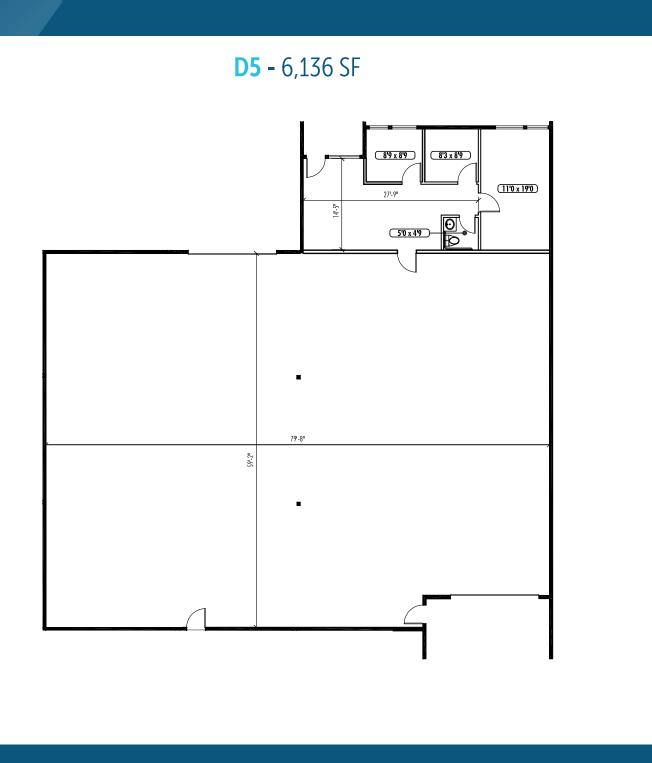

| AVAILABLE SUITES |          |           |                  |                 |              |
|------------------|----------|-----------|------------------|-----------------|--------------|
| Bldg-Suite       | Total SF | Office SF | Loading          | Rates           | Availability |
| D5               | 6,136 SF | <1,000 SF | 2 GL (Oversized) | \$1.15/SF + NNN | Now          |
| Н8               | 2,315 SF | 701 SF    | 1 GL             | \$1.15/SF + NNN | Now          |
| E4               | 2,075 SF | 1,491 SF  | 1 GL             | \$1.15/SF + NNN | Now          |
| G3               | 1,546 SF | 550 SF    | 1 GL             | \$1.15/SF + NNN | Now          |