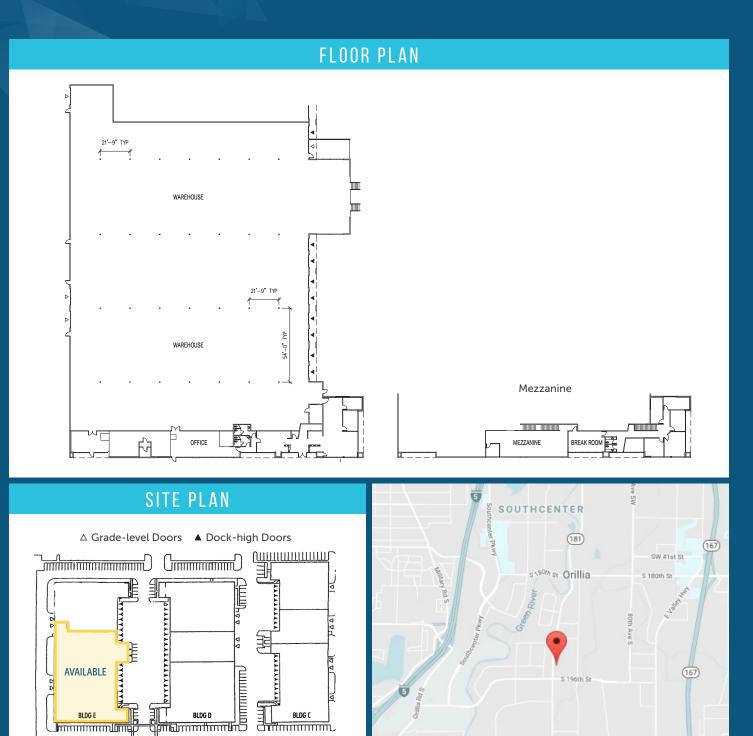

#### LEASE INFORMATION

Available Size: Office Size: Lease Rate: Loading:

Clear Height: Available: 51,102 SF 7,464 SF Call for rates 9 DH 3 GL (12' x 16') 1 ramp 24' 12/1/2023

#### **PROPERTY HIGHLIGHTS**

- 22' x 54' column spacing
- 8 pit levelers; 12' x 16' oversized GL doors
- Unit fronts West Valley Hwy for great visibility
- Excellent access to freeways
- Zoned M-1, City of Kent
- High identity corporate image
- Fenced rear loading area

# NORTHWARD BUSINESS PARK

BUILDING E | 19204 68TH AVENUE SOUTH | KENT, WA

**KERMIT JORGENSEN** 206.787.1475 kjorgensen@neilwalter.com

BIDG F

z ৰ

ասաստատ

> **JOHN BLEDSOE** 206.787.1460 jbledsoe@neilwalter.com

աստորորորու

West Valley Hwy

BLDG C

Մարրարուն

S 212th St

All information references in this document are approximate. The information contained herein and all other matters, regardless of whether they are referred to or contained in this document.