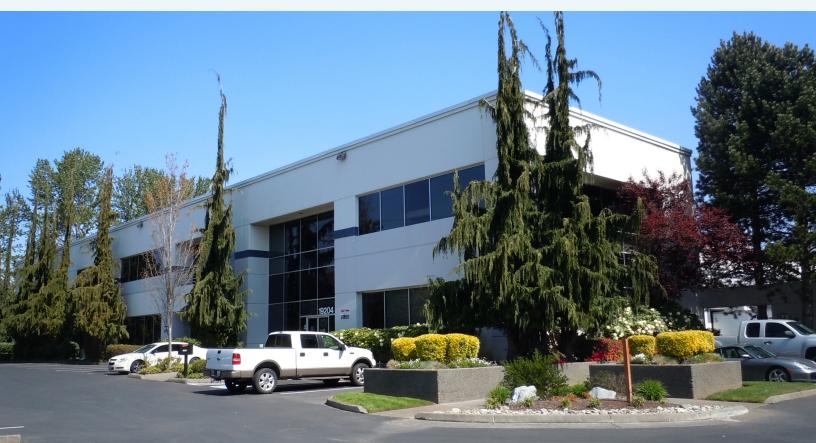

## NORTHWARD BUSINESS PARK FOR LEASE 51,102 SF

BUILDING E | 19204 68TH AVENUE SOUTH | KENT, WA

### CLASS A OFFICE/WAREHOUSE IN NORTH KENT VALLEY

#### **PROPERTY HIGHLIGHTS**

- 22' x 54' column spacing
- 8 pit levelers; 12' x 16' oversized GL doors
- Unit fronts West Valley Hwy for great visibility
- Excellent access to freeways
- Zoned M-1, City of Kent
- High identity corporate image
- Fenced rear loading area