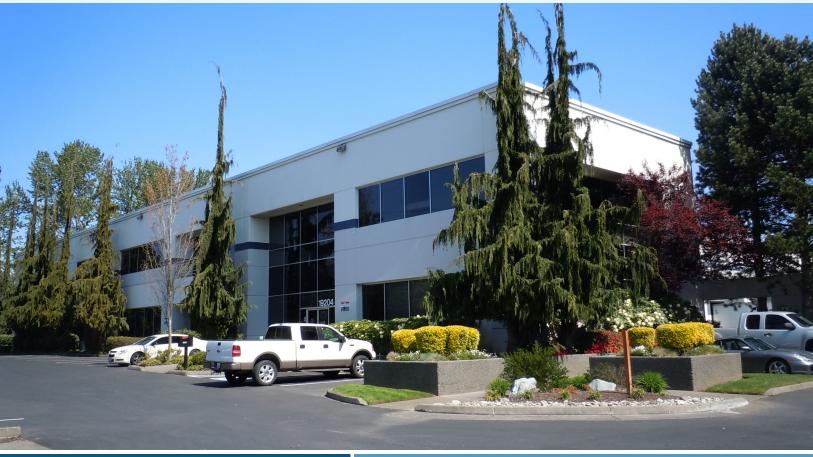

# NORTHWARD BUSINESS PARK FOR LEASE 51,102 SF

BUILDING E | 19204 68TH AVENUE SOUTH | KENT, WA

### CLASS A OFFICE/WAREHOUSE IN NORTH KENT VALLEY

#### PROPERTY HIGHLIGHTS

- 22' x 54' column spacing
- 8 pit levelers; 12' x 16' oversized GL doors
- Unit fronts West Valley Hwy for great visibility
- **Excellent access to freeways**
- Zoned M-1, City of Kent
- High identity corporate image
- Fenced rear loading area