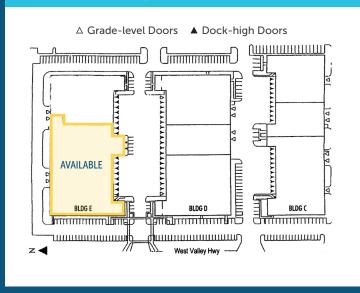

### SITE PLAN

# NORTHWARD BUSINESS PARK FOR LEASE 51,102 SF

BUILDING E | 19204 68TH AVENUE SOUTH | KENT, WA