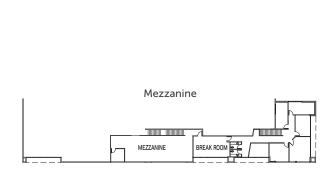

## FLOOR PLAN

#### LEASE INFORMATION

Available Size: 51.102 SF Office Size: 7.464 SF

> Call for rates Lease Rate:

9 DH Loading:

3 GL (12' x 16')

1 ramp

**Clear Height:** 24' Available: Now