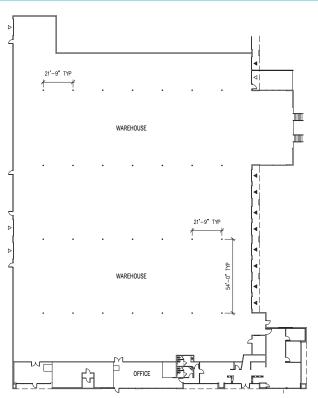

## FLOOR PLAN

#### LEASE INFORMATION

Available Size: 51.102 SF Office Size: 7.464 SF

> Call for rates Lease Rate:

9 DH Loading:

3 GL (12' x 16')

1 ramp

**Clear Height:** 24' Available: Now

#### PROPERTY HIGHLIGHTS

- 22' x 54' column spacing
- 8 pit levelers; 12' x 16' oversized GL doors
- Unit fronts West Valley Hwy for great visibility
- **Excellent access to freeways**
- Zoned M-1, City of Kent
- High identity corporate image
- Fenced rear loading area