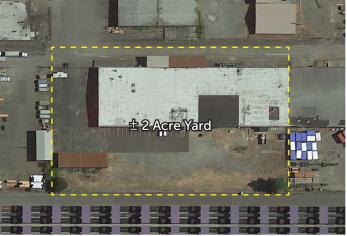

#### LEASE & SALE INFORMATION

Bldg 1 - 45,600 SF **Available Size:** 

Bldg 2 - 3,000 SF Shed

Office Size: +/- 3,000 SF Land Size: 3.35 Acres

1 Dock-High Platforms Loading: 2 Grade-Level Door

**Fenced Yard:** +/- 2 Acres (Partially Paved)