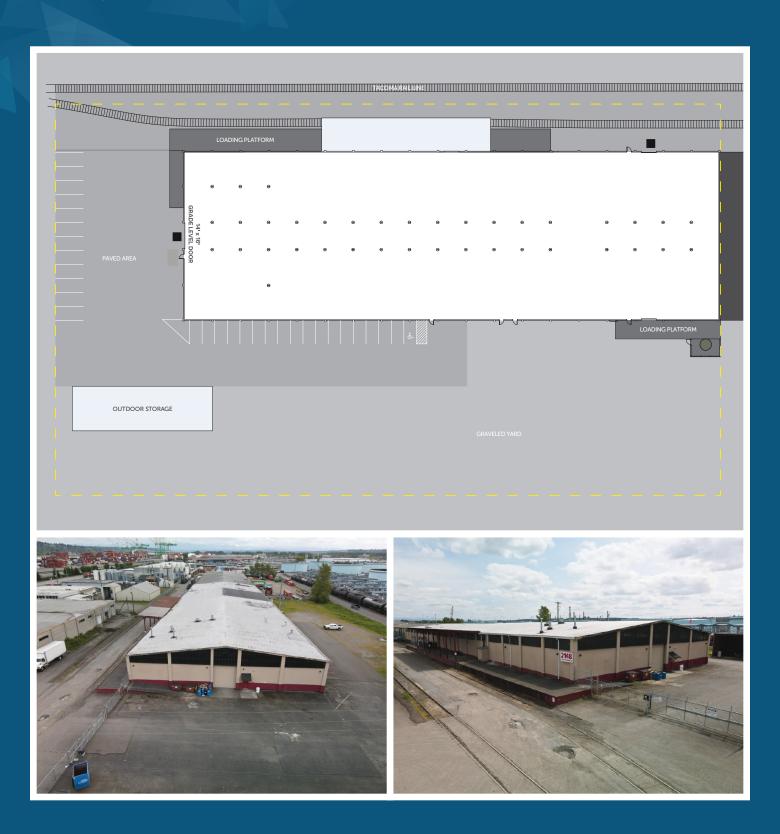

#### LEASE & SALE INFORMATION

Bldg 1 - 45,600 SF **Available Size:** 

Bldg 2 - 3,000 SF Shed

Office Size: +/- 3,000 SF Land Size: 3.35 Acres

1 Dock-High Platforms Loading: 2 Grade-Level Door

**Fenced Yard:** +/- 2 Acres (Partially Paved)

Zoning: PMI

1600 Amps/480 Volt Power:

(Expandable)

Rail: Served by Tacoma Rail

Lease Rate: Call broker

Sale Price: <del>\$9,000,000</del> \$7,950,000

THERON MEIER 253.779.2426 tmeier@neilwalter.com **SCOTT PRICE** 253.779.2419 sprice@neilwalter.com