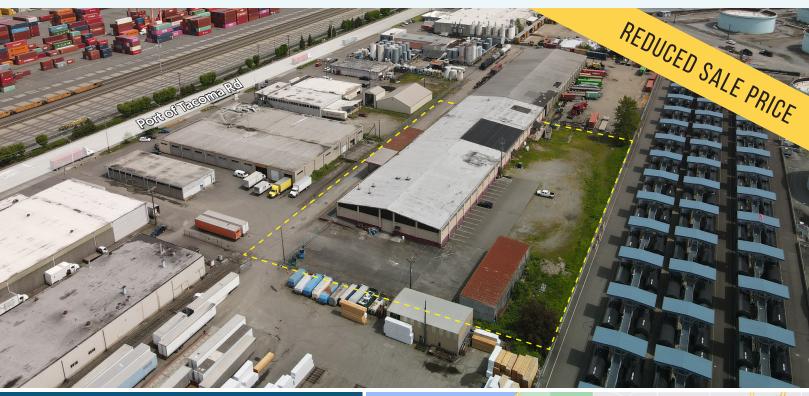

### 2148 PORT OF TACOMA RD FOR LEASE OR SALE

TACOMA, WA 98421

#### LEASE & SALE INFORMATION

Bldg 1 - 45,600 SF **Available Size:** 

Bldg 2 - 3,000 SF Shed

Office Size: +/- 3,000 SF Land Size: 3.35 Acres

1 Dock-High Platforms Loading: 2 Grade-Level Door

**Fenced Yard:** +/- 2 Acres (Partially Paved)

Zoning: PMI

1600 Amps/480 Volt Power:

(Expandable)

Rail: Served by Tacoma Rail

Lease Rate: Call broker

Sale Price: <del>\$9,000,000</del> \$7,950,000

THERON MEIER 253.779.2426 tmeier@neilwalter.com **SCOTT PRICE** 253.779.2419 sprice@neilwalter.com