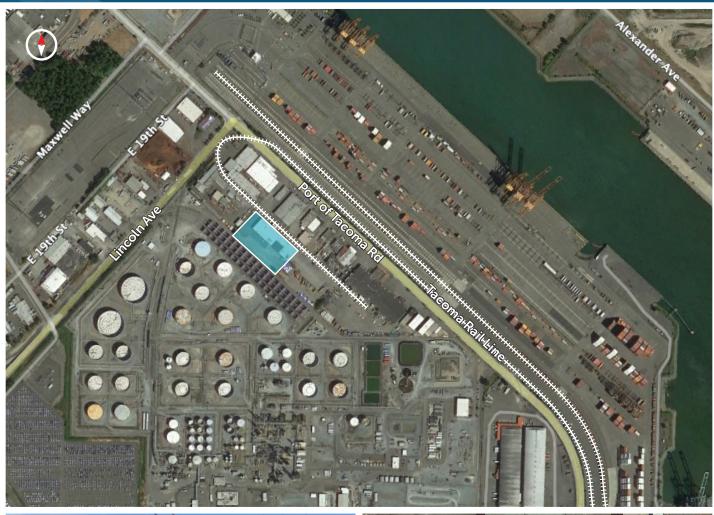

#### LEASE & SALE INFORMATION

Bldg 1 - 45,600 SF **Available Size:** 

Bldg 2 - 3,000 SF Shed

Office Size: +/- 3,000 SF Land Size: 3.35 Acres

1 Dock-High Platforms Loading: 2 Grade-Level Door

**Fenced Yard:** +/- 2 Acres (Partially Paved)

Zoning: PMI

1600 Amps/480 Volt Power:

(Expandable)

Rail: Served by Tacoma Rail

Lease Rate: Call broker

Sale Price: <del>\$9,000,000</del> \$7,950,000

THERON MEIER 253.779.2426 tmeier@neilwalter.com **SCOTT PRICE** 253.779.2419 sprice@neilwalter.com