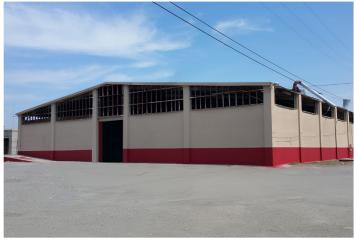

### 2148 PORT OF TACOMA RD FOR LEASE OR SALE

TACOMA, WA 98421

### PORT OF TACOMA - INDUSTRIAL BUILDING

#### LEASE & SALE INFORMATION

Bldg 1 - 45,600 SF **Available Size:** 

Bldg 2 - 3,000 SF Shed

Office Size: +/- 3,000 SF Land Size: 3.35 Acres

1 Dock-High Platforms Loading: 2 Grade-Level Door

**Fenced Yard:** +/- 2 Acres (Partially Paved)