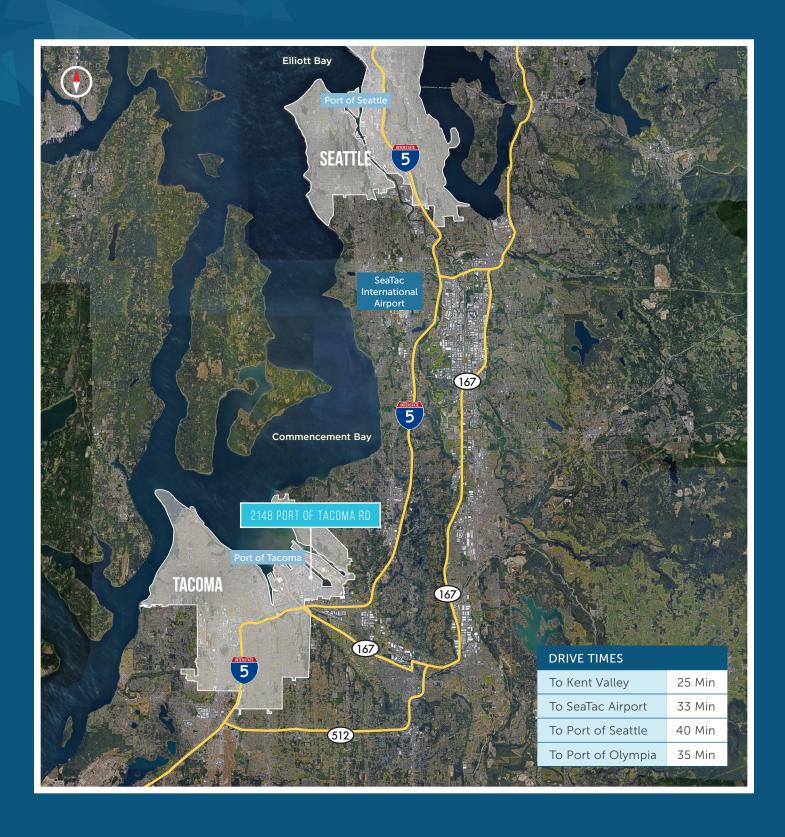

## 2148 PORT OF TACOMA RD

TACOMA, WA 98421

# 2148 PORT OF TACOMA RD

**TACOMA, WA 98421** 

# 2148 PORT OF TACOMA RD

TACOMA, WA 98421