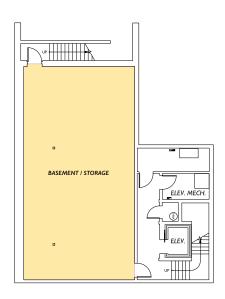

#### BASEMENT/STORAGE

Size Available 1,272 SF 5/1/2024

(Can be combined with Suite 100B or Suite 200)