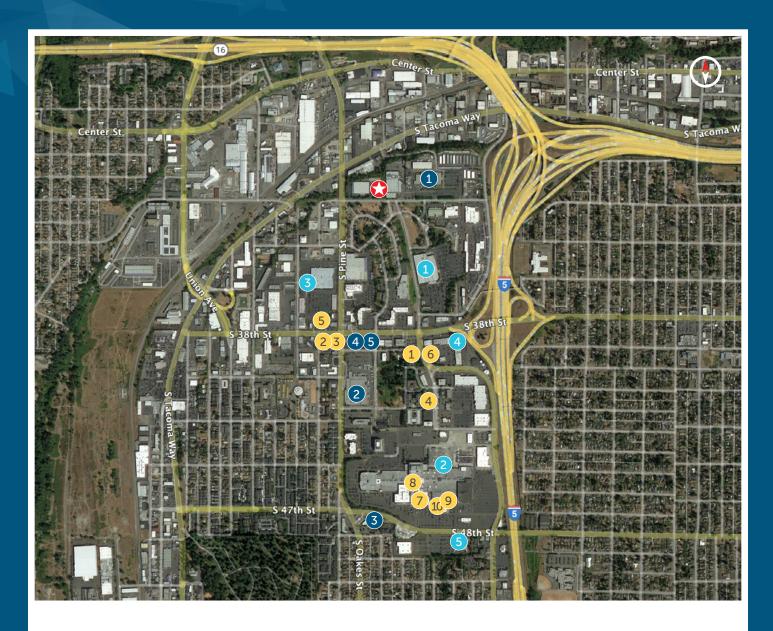

#### Restaurants:

- 1 Chick-fil-a
- 2 McDonald's
- Taco Time
- 4 Wendy's
- 5 Burger King
- 6 Red Robin
- 7 Texas De Brazil
- 8 The Cheesecake Factory
- 9 MOD Pizza
- 10 BJ's Restaurant

#### Shopping:

- 1 CostCo
- 2 Tacoma Mall
- 3 Ross
- 4 REI
- 5 Best Buy

#### Other Businesses:

- 1 Pierce County Annex
- 2 Post Office
- 3 Social Security
- 4 Concentra Urgent Care
- 5 The UPS Store