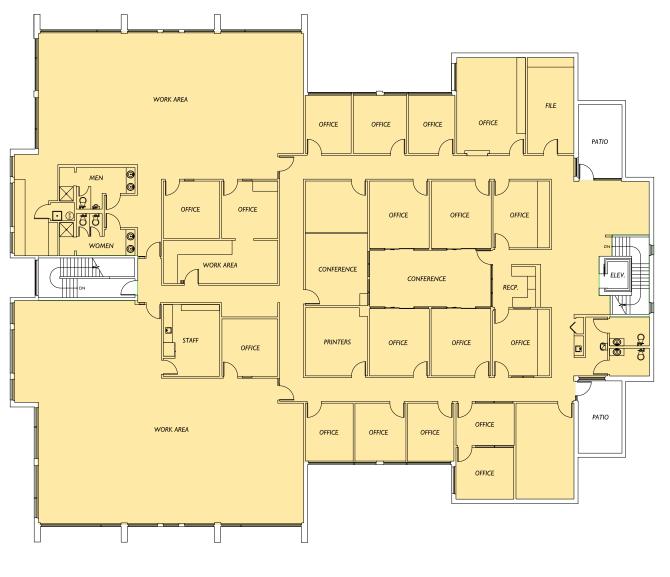

### LEASE INFORMATION Suite Available Size Available 100B 4,276 SF Now (Garage/WH and Basement SF can be combined with Suite 100B) OUTDOOR PATIO CONFERENCE OFFICE STAFF OFFICE OFFICE OFFICE IT ROOM LEASED STORAGE 100A 100B OFFICE RECEPTION SERVER ENTRY RECEPTION OFFICE OFFICE OFFICE OFFICE OFFICE

### LEASE INFORMATION

Suite Available Size Available 200 11,654 SF 5/1/2024

(Garage/WH and Basement SF can be combined with Suite 200)

**TACOMA, WA 98409** 