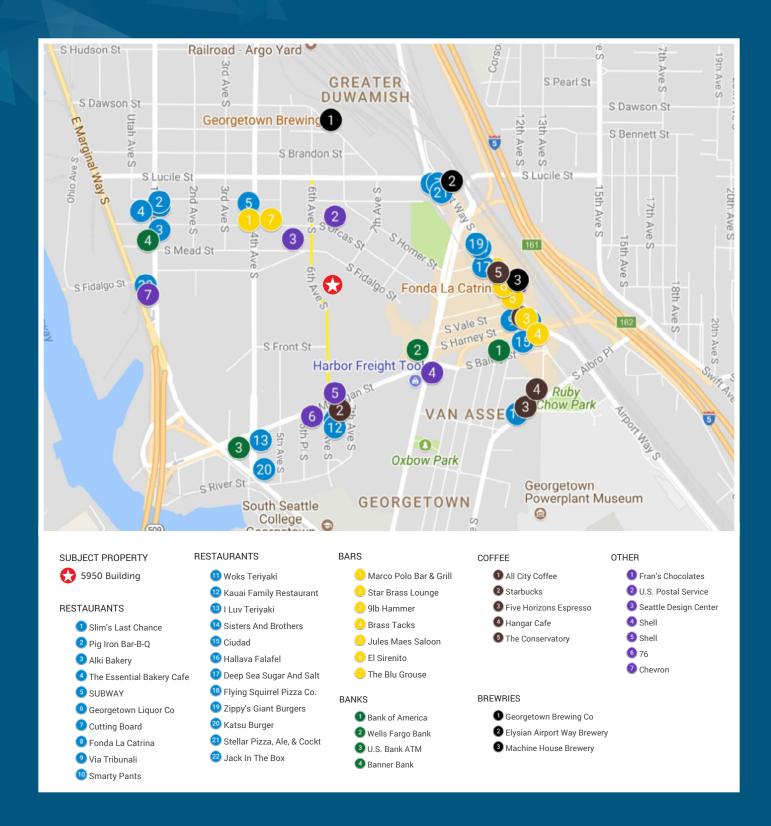

PROPERTY HIGHLIGHTS

- · Located in the heart of Georgetown
- · Dedicated parking
- Near several amenities
- Easy freeway access
- Local property management/ownership

**MAX WHITE** 206.787.1463 mwhite@neilwalter.com All information references in this document are approximate. The information contained herein is contained from sources deemed reliable. It is provided without representation, warranty, or guarantee, expressed or implied as to accuracy. Prospective buyer or tenant should conduct its own independent investigation relating to the property, government codes and regulations, allowed uses, and all other matters, regardless of whether they are referred to or contained in this document.