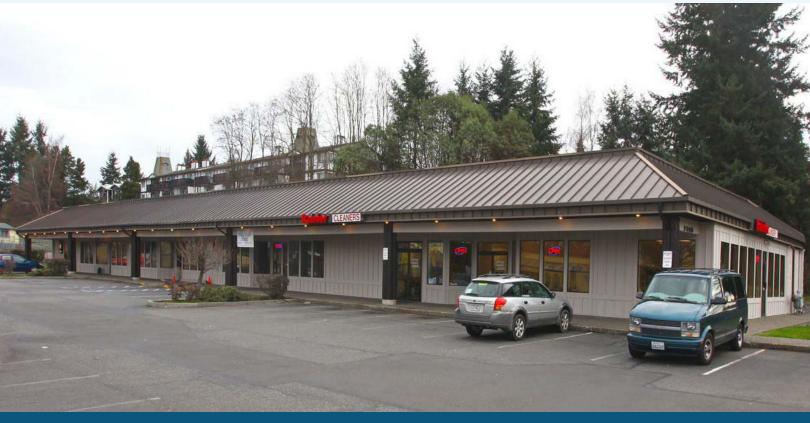

## 7315 27TH ST W

**UNIVERSITY PLACE, WA 98466** 

FOR LEASE

RETAIL / OFFICE SPACE

## HIGH VISIBILITY LOCATION

| LEASE       | Suite 4  | Lease Rate    | Lease Type |
|-------------|----------|---------------|------------|
| INFORMATION | 2,200 SF | \$18.00/SF/YR | NNN        |

## **PROPERTY FEATURES**

**Bright Space** with lots of windows

**Open** Floor Plan

Convenient Access to Bridgeport Way & I-5 via Hwy-16

Traffic Counts over 19,000 vehicles per day

Next Door to Newest Vie Athletics