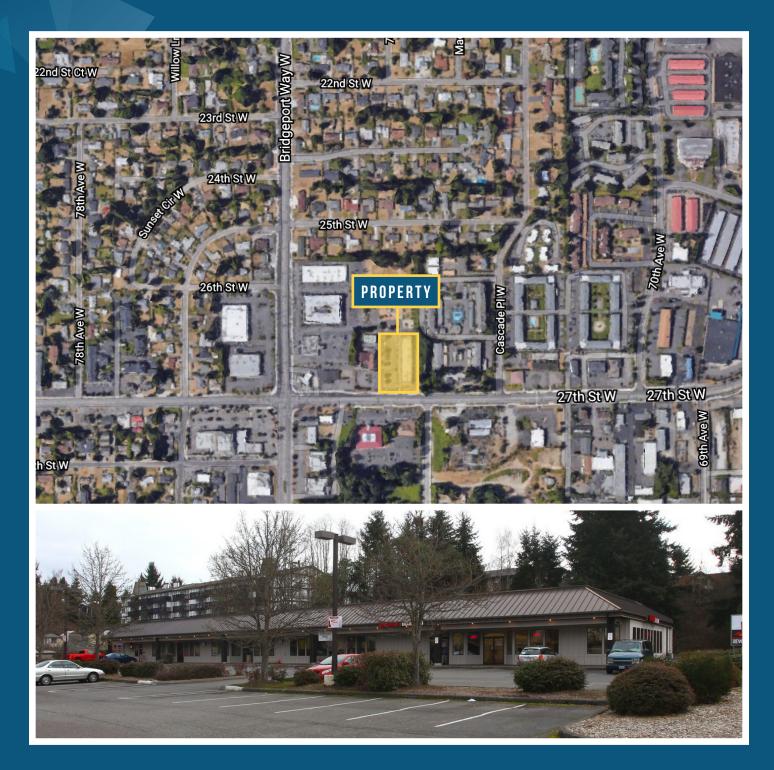

## 7315 27TH ST W

**UNIVERSITY PLACE, WA 98466** 

FOR LEASE

RETAIL / OFFICE SPACE

## **PROPERTY FEATURES**

**Bright Space** with lots of windows

**Open** Floor Plan

Convenient Access to Bridgeport Way & I-5 via Hwy-16

Traffic Counts over 19,000 vehicles per day

Next Door to Newest Vie Athletics