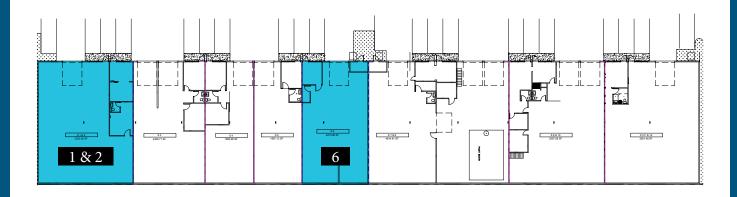

| UNIT | AVAILABLE SIZE | LEASE RATE      |
|------|----------------|-----------------|
| 182  | 3,304 SF       | \$1.25/SF + NNN |
| 6    | 2,274 SF       | \$1.25/SF + NNN |

4040, 4044, 4050, 4054, 4058 AUBURN WAY N | AUBURN, WA 98002