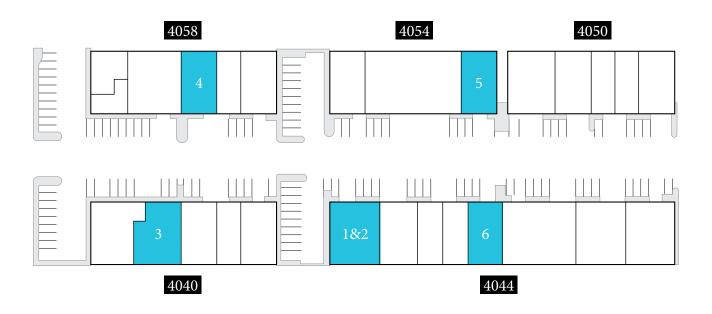

#### **LEASE INFO**

4044-182 3,304 SF

> 4040-3 2.894 SF

4054-5 2.367 SF

4058-4 2.361 SF

4044-6

2.274 SF

Lease Rate: \$1.25/SF + NNN

#### **AVAILABLE UNITS**

| BUILDING | UNIT | AVAILABLE SIZE | LEASE RATE      |
|----------|------|----------------|-----------------|
| 4044     | 182  | 3,304 SF       | \$1.25/SF + NNN |
| 4040     | 3    | 2,894 SF       | \$1.25/SF + NNN |
| 4054     | 5    | 2,367 SF       | \$1.25/SF + NNN |
| 4058     | 4    | 2,361 SF       | \$1.25/SF + NNN |
| 4044     | 6    | 2,274 SF       | \$1.25/SF + NNN |