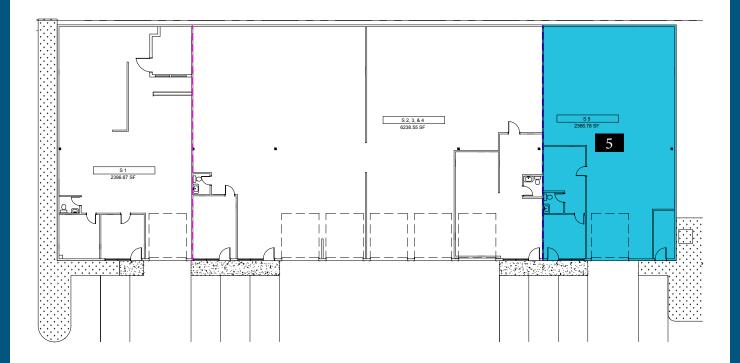

| UNIT | AVAILABLE SIZE | LEASE RATE      |
|------|----------------|-----------------|
| 5    | 2,367 SF       | \$1.25/SF + NNN |

4040, 4044, 4050, 4054, 4058 AUBURN WAY N | AUBURN, WA 98002

| UNIT | AVAILABLE SIZE | LEASE RATE      |
|------|----------------|-----------------|
| 4    | 2,361 SF       | \$1.25/SF + NNN |