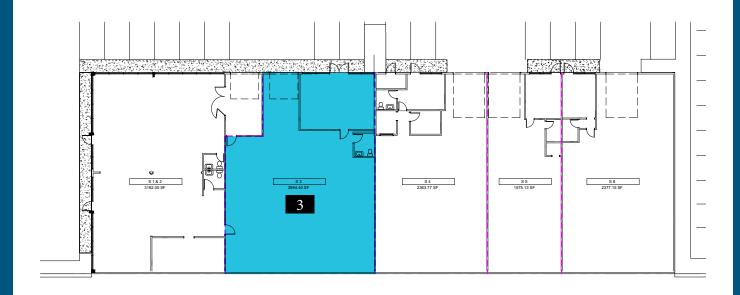

4040, 4044, 4050, 4054, 4058 AUBURN WAY N | AUBURN, WA 98002

| UNIT | AVAILABLE SIZE | LEASE RATE      |
|------|----------------|-----------------|
| 3    | 2,894 SF       | \$1.25/SF + NNN |

4040, 4044, 4050, 4054, 4058 AUBURN WAY N | AUBURN, WA 98002