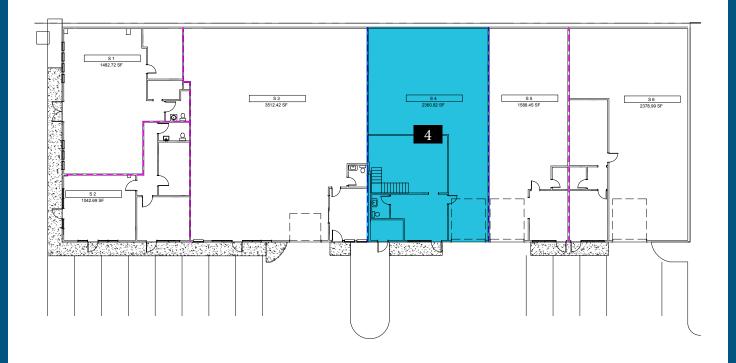

| UNIT | AVAILABLE SIZE | LEASE RATE      |
|------|----------------|-----------------|
| 5    | 2,367 SF       | \$1.25/SF + NNN |

4040, 4044, 4050, 4054, 4058 AUBURN WAY N | AUBURN, WA 98002

| UNIT | AVAILABLE SIZE | LEASE RATE      |
|------|----------------|-----------------|
| 4    | 2,361 SF       | \$1.25/SF + NNN |