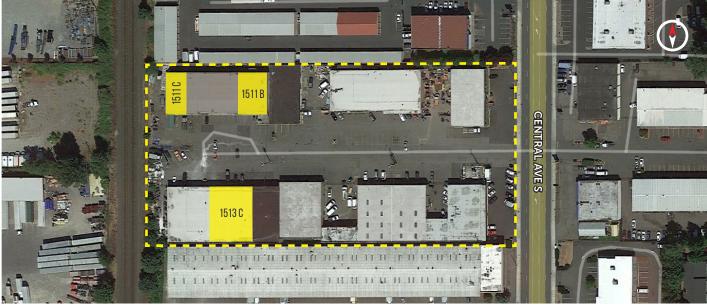

| Suite  | Available Size | Office Size | Fenced Yard | Loading    | Available Date |
|--------|----------------|-------------|-------------|------------|----------------|
| 1513 C | 4,667 SF       | 1,009 SF    | N/A         | 1 GL Door  | Now            |
| 1511 B | 4,320 SF       | 920 SF      | N/A         | 1 GL Door  | Now            |
| 1511 C | 2,725 SF       | 600 SF      | 7,000 SF    | 1 GL Doors | Now            |