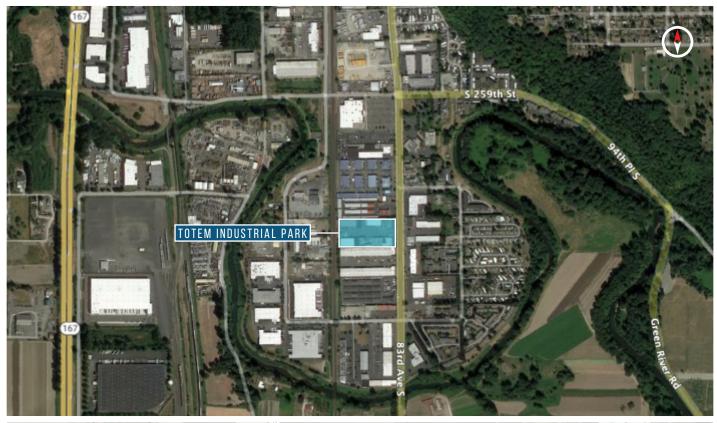

## TOTEM INDUSTRIAL PARK FOR LEASE - 2,725 TO 4,667 SF

1501 - 1531 CENTRAL AVE S | KENT, WA 98032

|       | IVILU    | ה א א מ | ווחוד |
|-------|----------|---------|-------|
| LEASE | 1 // - 1 | IKMMAI  |       |
| LLAUL | 1111 U   |         | 1011  |
|       |          |         |       |