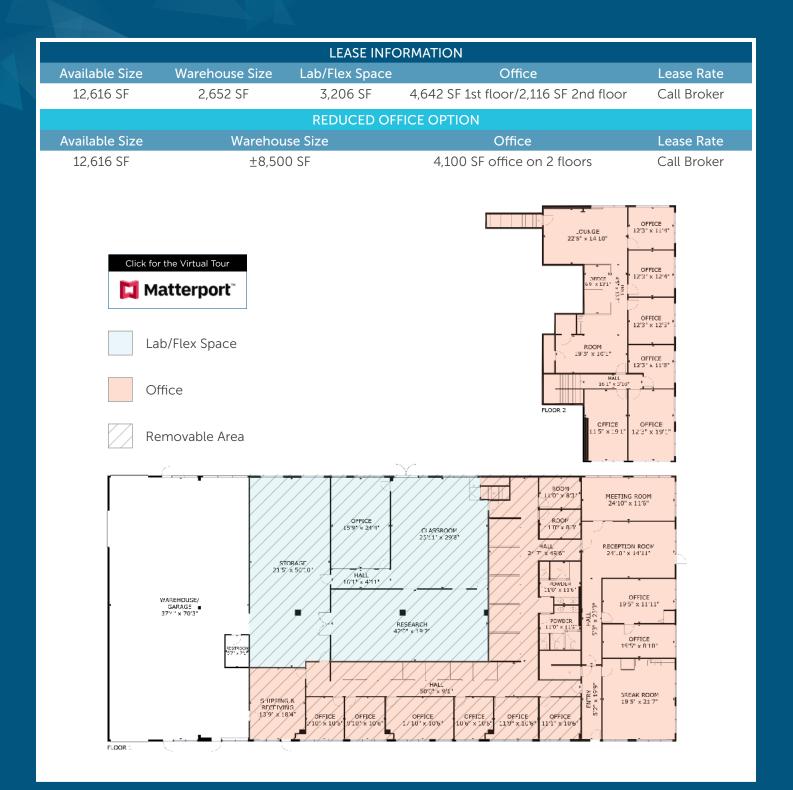

### CENTRALLY LOCATED CLASS A INDUSTRIAL/FLEX BUILDING

| Available Size                                                                                                                                                                                                                                       | Warehouse Size | Lab/Flex Space | Office                              | Lease Rate     |
|------------------------------------------------------------------------------------------------------------------------------------------------------------------------------------------------------------------------------------------------------|----------------|----------------|-------------------------------------|----------------|
| 12,616 SF                                                                                                                                                                                                                                            | 2,652 SF       | 3,206 SF       | 4,642 SF 1st floor/2,116 SF 2nd flo | or Call Broker |
| REDUCED OFFICE OPTION                                                                                                                                                                                                                                |                |                |                                     |                |
| Available Size                                                                                                                                                                                                                                       | Warehouse Size |                | Office                              | Lease Rate     |
| 12,616 SF                                                                                                                                                                                                                                            | ~8,500 SF ±    |                | ~4,100 SF office on 2 floors        | Call Broker    |
| <ul> <li>PROPERTY HIGHLIGHTS</li> <li>Heavy power and flexible loading to support manufacturing and lab uses</li> <li>Convenient access to and from highways (Hwy-99, Mukilteo Speedway, and I-5)</li> <li>Above-standard office buildout</li> </ul> |                | ays            | Reserver and Tizth St SW            | 112th St S     |

- 27 parking spots (4/1,000 on office only)
- Zoned Business Park (BP) by Snohomish County
- Landlord open to removal of some first floor office to return additional warehouse space

FLETCHER FARRAR 206.787.1469 ffarrar@neilwalter.com JOE SCALZO 206.787.1478 jscalzo@neilwalter.com BEN DAVIDSON 206.787.1470 bdavidson@neilwalter.com