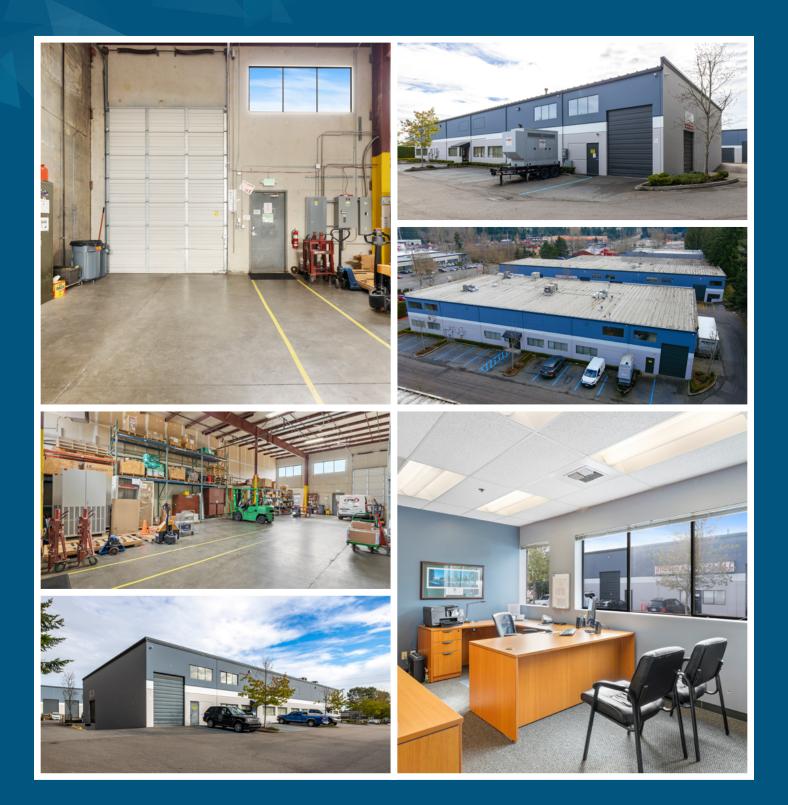

# AIRPORT COMMERCE CENTER - BLDG C FOR LEASE - 12,616 SF

11620 AIRPORT RD | EVERETT, WA 98204

### CENTRALLY LOCATED CLASS A INDUSTRIAL/FLEX BUILDING

| Available Size                                                                                                                                                                                                                                       | Warehouse Size | Lab/Flex Space | Office                              | Lease Rate     |
|------------------------------------------------------------------------------------------------------------------------------------------------------------------------------------------------------------------------------------------------------|----------------|----------------|-------------------------------------|----------------|
| 12,616 SF                                                                                                                                                                                                                                            | 2,652 SF       | 3,206 SF       | 4,642 SF 1st floor/2,116 SF 2nd flo | or Call Broker |
| REDUCED OFFICE OPTION                                                                                                                                                                                                                                |                |                |                                     |                |
| Available Size                                                                                                                                                                                                                                       | Warehouse Size |                | Office                              | Lease Rate     |
| 12,616 SF                                                                                                                                                                                                                                            | ~8,500 SF ±    |                | ~4,100 SF office on 2 floors        | Call Broker    |
| <ul> <li>PROPERTY HIGHLIGHTS</li> <li>Heavy power and flexible loading to support manufacturing and lab uses</li> <li>Convenient access to and from highways (Hwy-99, Mukilteo Speedway, and I-5)</li> <li>Above-standard office buildout</li> </ul> |                | ays            | Reserver and Tizth St SW            | 112th St S     |

- 27 parking spots (4/1,000 on office only)
- Zoned Business Park (BP) by Snohomish County
- Landlord open to removal of some first floor office to return additional warehouse space

FLETCHER FARRAR 206.787.1469 ffarrar@neilwalter.com JOE SCALZO 206.787.1478 jscalzo@neilwalter.com BEN DAVIDSON 206.787.1470 bdavidson@neilwalter.com