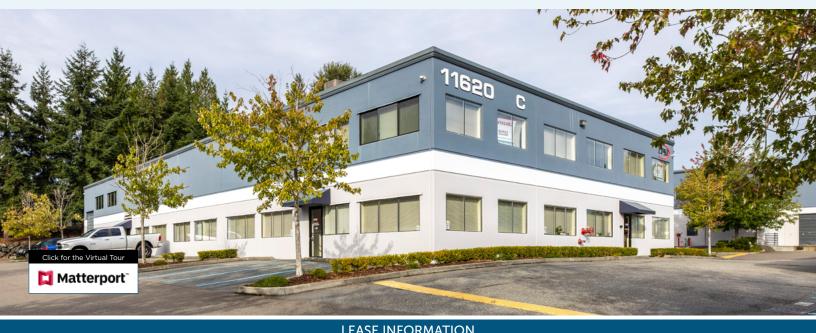

# AIRPORT COMMERCE CENTER - BLDG C FOR LEASE - 12,616 SF

11620 AIRPORT RD | EVERETT, WA 98204

### CENTRALLY LOCATED CLASS A INDUSTRIAL/FLEX BUILDING

| Available Size                                                                                                                                                                                                                                       | Warehouse Size | Lab/Flex Space | Office                              | Lease Rate     |
|------------------------------------------------------------------------------------------------------------------------------------------------------------------------------------------------------------------------------------------------------|----------------|----------------|-------------------------------------|----------------|
| 12,616 SF                                                                                                                                                                                                                                            | 2,652 SF       | 3,206 SF       | 4,642 SF 1st floor/2,116 SF 2nd flo | or Call Broker |
| REDUCED OFFICE OPTION                                                                                                                                                                                                                                |                |                |                                     |                |
| Available Size                                                                                                                                                                                                                                       | Warehouse Size |                | Office                              | Lease Rate     |
| 12,616 SF                                                                                                                                                                                                                                            | ~8,500 SF ±    |                | ~4,100 SF office on 2 floors        | Call Broker    |
| <ul> <li>PROPERTY HIGHLIGHTS</li> <li>Heavy power and flexible loading to support manufacturing and lab uses</li> <li>Convenient access to and from highways (Hwy-99, Mukilteo Speedway, and I-5)</li> <li>Above-standard office buildout</li> </ul> |                | ays            | Reserver and Tizth St SW            | 112th St S     |