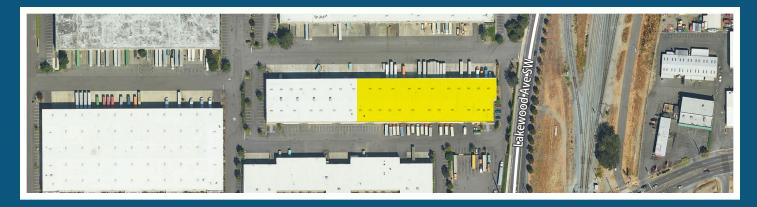

### **AVAILABILITY**

| Building | Suite           | Shell SF                 | Office SF |
|----------|-----------------|--------------------------|-----------|
| 9        | Entire Building | 75,000 SF (Divisible)    | 1,728 SF  |
| 26       | А               | 44,890 SF                | 1,763 SF  |
| 15       | В               | 13,130 SF                | 869 SF    |
| Yard 26  | N/A             | 28,500 SF (trailer yard) | N/A       |

#### **BRUCE VALENTINE**

D: 253.779.2400

C: 253.606.4830

bvalentine@neilwalter.com

NEIL WALTER

100TH ST SW & 47TH AVE SW | LAKEWOOD, WA

| Building | Suite                      | Shell SF                        | Office SF                 | NNN Rate  |
|----------|----------------------------|---------------------------------|---------------------------|-----------|
| 9        | Entire Building            | 75,000 SF (Divisible)           | 1,728 SF                  | \$0.24/SF |
|          | Comments: 3 GL doors; 22 D | H doors (6 rail served); 10 pit | levelers; Available 5/1/2 | 2024      |