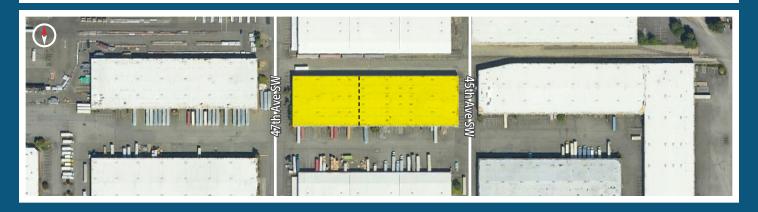

### **AVAILABILITY**

| Building | Suite           | Shell SF                 | Office SF |
|----------|-----------------|--------------------------|-----------|
| 9        | Entire Building | 75,000 SF (Divisible)    | 1,728 SF  |
| 26       | А               | 44,890 SF                | 1,763 SF  |
| 15       | В               | 13,130 SF                | 869 SF    |
| Yard 26  | N/A             | 28,500 SF (trailer yard) | N/A       |

NEIL WALTER

100TH ST SW & 47TH AVE SW | LAKEWOOD, WA

| Building | Suite        | Shell SF                   | Office SF       | NNN Rate  |
|----------|--------------|----------------------------|-----------------|-----------|
| 26       | А            | 44,890 SF                  | 1,763 SF        | \$0.24/SF |
|          | Comments: 24 | DH doors: 21 GL door: Avai | lable 4/15/2024 |           |