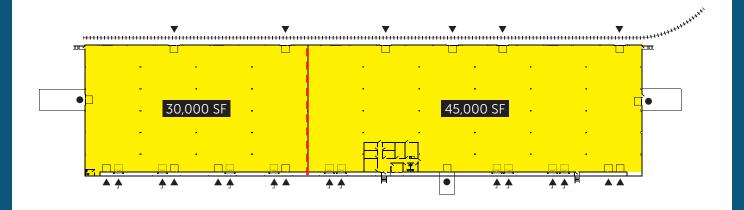

### **AVAILABILITY**

| Building | Suite           | Shell SF                 | Office SF |
|----------|-----------------|--------------------------|-----------|
| 9        | Entire Building | 75,000 SF (Divisible)    | 1,728 SF  |
| 26       | А               | 44,890 SF                | 1,763 SF  |
| 15       | В               | 13,130 SF                | 869 SF    |
| Yard 26  | N/A             | 28,500 SF (trailer yard) | N/A       |

NEIL WALTER

100TH ST SW & 47TH AVE SW | LAKEWOOD, WA

| Building | Suite        | Shell SF                   | Office SF       | NNN Rate  |
|----------|--------------|----------------------------|-----------------|-----------|
| 26       | А            | 44,890 SF                  | 1,763 SF        | \$0.24/SF |
|          | Comments: 24 | DH doors: 21 GL door: Avai | lable 4/15/2024 |           |