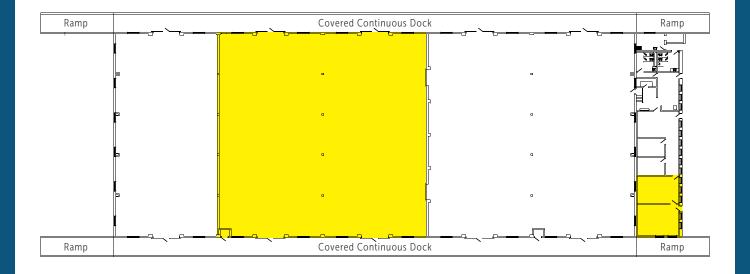

NEIL WALTER

100TH ST SW & 47TH AVE SW | LAKEWOOD, WA

| Building | Suite        | Shell SF                   | Office SF       | NNN Rate  |
|----------|--------------|----------------------------|-----------------|-----------|
| 26       | А            | 44,890 SF                  | 1,763 SF        | \$0.24/SF |
|          | Comments: 24 | DH doors: 21 GL door: Avai | lable 4/15/2024 |           |