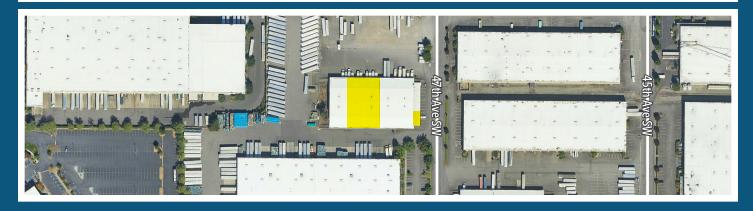

### **AVAILABILITY**

| Building | Suite           | Shell SF                 | Office SF |
|----------|-----------------|--------------------------|-----------|
| 9        | Entire Building | 75,000 SF (Divisible)    | 1,728 SF  |
| 26       | А               | 44,890 SF                | 1,763 SF  |
| 15       | В               | 13,130 SF                | 869 SF    |
| Yard 26  | N/A             | 28,500 SF (trailer yard) | N/A       |

NEIL WALTER

100TH ST SW & 47TH AVE SW | LAKEWOOD, WA

| Building | Suite        | Shell SF                   | Office SF       | NNN Rate  |
|----------|--------------|----------------------------|-----------------|-----------|
| 26       | А            | 44,890 SF                  | 1,763 SF        | \$0.24/SF |
|          | Comments: 24 | DH doors: 21 GL door: Avai | lable 4/15/2024 |           |