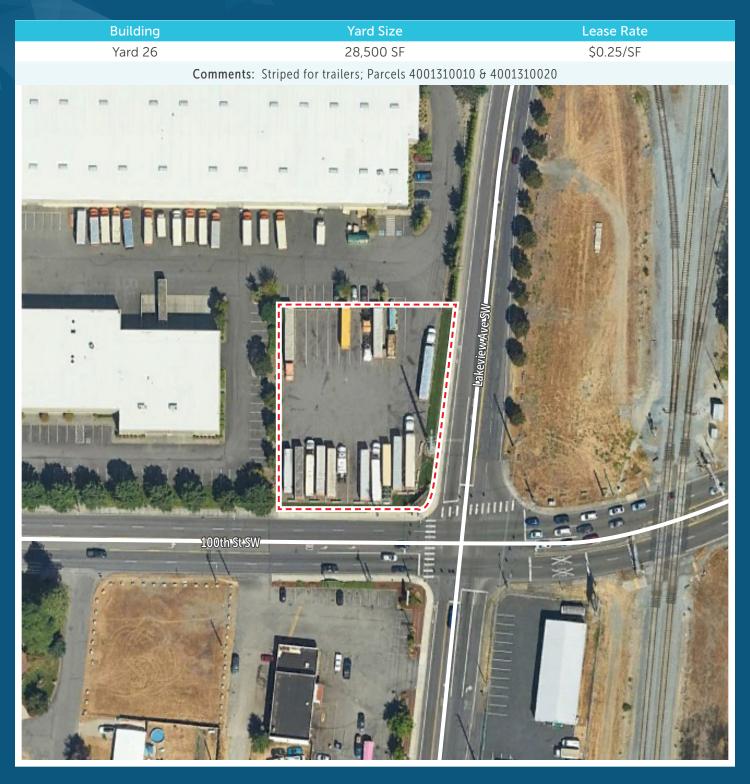

| 44,890 SF                  | 1,763 SF        | \$0.24/SF |
|          | Comments: 24 | DH doors: 21 GL door: Avai | lable 4/15/2024 |           |





#### SCOTT PRICE

D: 253.779.2419
C: 253.279.3710
sprice@neilwalter.com

#### THERON MEIER

D: 253.779.2426 C: 253.988.2649

#### **BRUCE VALENTINE**

D: 253.779.2400 C: 253.606.4830

100TH ST SW & 47TH AVE SW | LAKEWOOD, WA



| 1F D 17.170.CF |        |           |
|----------------|--------|-----------|
| 15 B 13,130 SF | 869 SF | \$0.24/SF |

Comments: 869 SF office is not adjacent to the warehouse; Available now





#### SCOTT PRICE

D: 253.779.2419 C: 253.279.3710 sprice@neilwalter.com

### THERON MEIER

D: 253.779.2426 C: 253.988.2649 tmeier@neilwalter.com

#### **BRUCE VALENTINE**

D: 253.779.2400 C: 253.606.4830







SCOTT PRICE

D: 253.779.2419 C: 253.279.3710 THERON MEIER
D: 253.779.2426
C: 253.988.2649

BRUCE VALENTINE
D: 253.779.2400
C: 253.606.4830
bvalentine@neilwalter.com