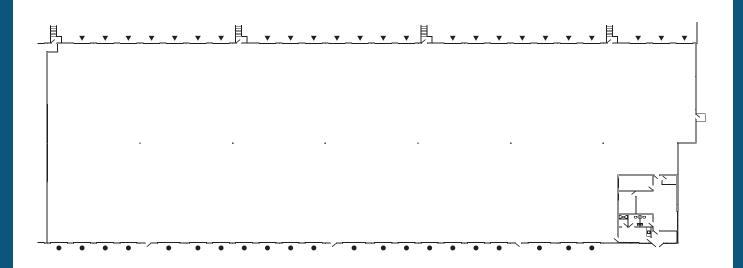

#### **BRUCE VALENTINE**

D: 253.779.2400

C: 253.606.4830

bvalentine@neilwalter.com

NEIL WALTER

100TH ST SW & 47TH AVE SW | LAKEWOOD, WA

| Building | Suite                      | Shell SF                        | Office SF                 | NNN Rate  |
|----------|----------------------------|---------------------------------|---------------------------|-----------|
| 9        | Entire Building            | 75,000 SF (Divisible)           | 1,728 SF                  | \$0.24/SF |
|          | Comments: 3 GL doors; 22 D | H doors (6 rail served); 10 pit | levelers; Available 5/1/2 | 2024      |