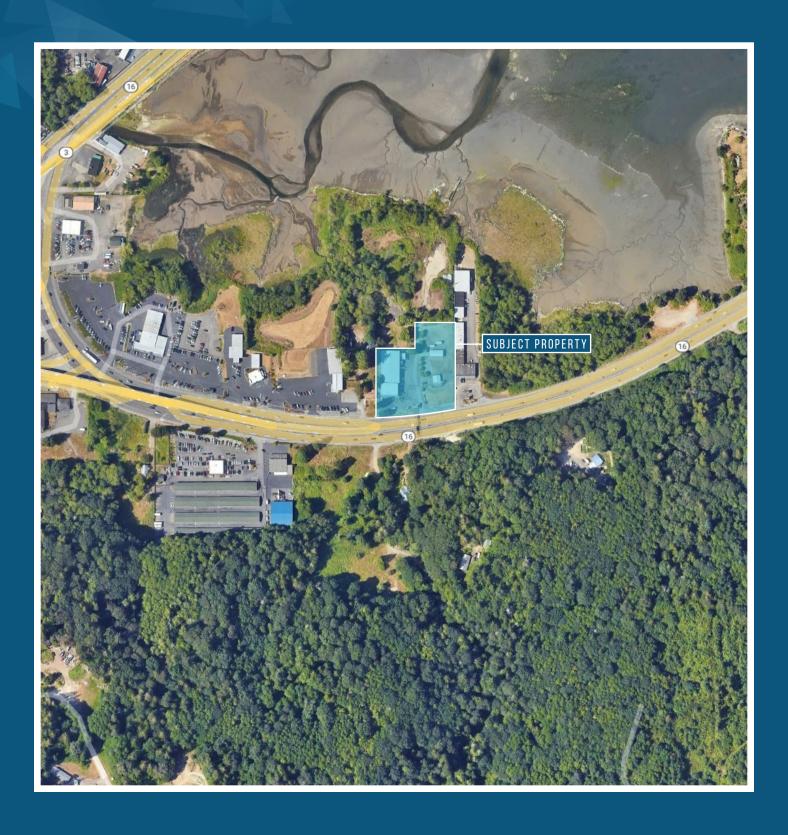

## SALE INFORMATION

**Building Size:** 17.952 SF

> Land Size: 2.61 AC (3 parcels)

Sale Price: \$3.500.000

2 Grade-Level Loading:

Sprinklers: Yes

Comments: Owner financing possible

Two residential units on top level