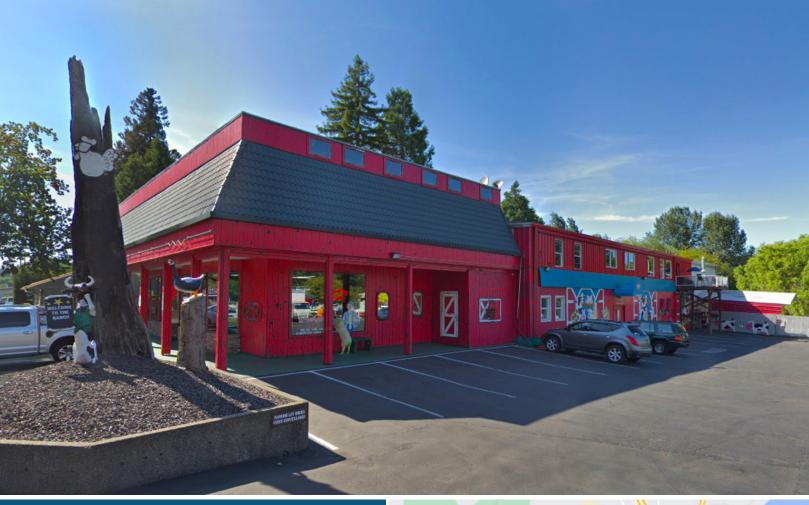

## GORST MATTRESS RANCH FOR SALE

3350 W STATE HIGHWAY 16 | PORT ORCHARD, WA 98367 -

## SALE INFORMATION

**Building Size:** 17.952 SF

> Land Size: 2.61 AC (3 parcels)

Sale Price: \$3.500.000

2 Grade-Level Loading:

Sprinklers: Yes

Comments: Owner financing possible

Two residential units on top level