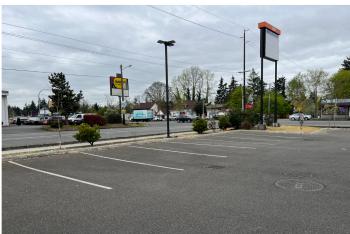

#### LEASE INFORMATION

Available SizeDivisible toLease RateTI Allowance7,000 SF1,400 SF\$18/SF/YR, NNNNegotiable

This prime retail space boasts a brilliant location, just a 5-minute drive from Hwy 512. Its convenient ingress and egress make it easily accessible from both Pacific Ave and 131st St. The open shell space offers flexibility, allowing you to bring your own floor plan and customize the space to fit your business needs. Additionally, there is a corner space available for a food truck, with negotiable rates. Don't miss the opportunity to secure a highly visible location in a thriving commercial area.