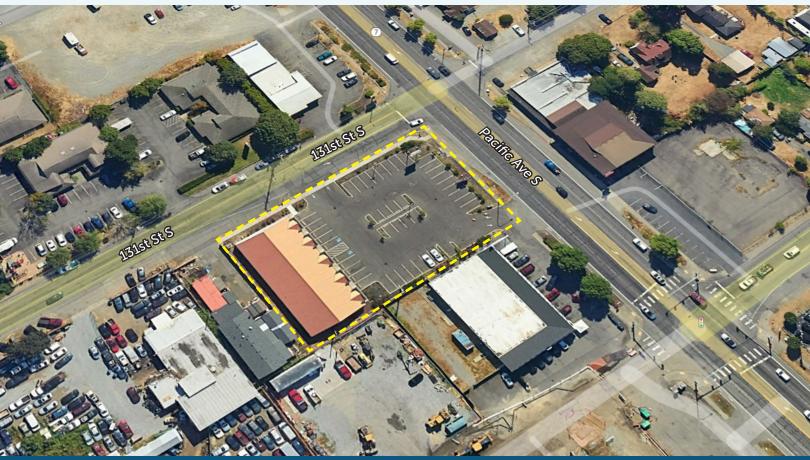

13021 PACIFIC AVE S | PARKLAND, WA 98444

#### LEASE INFORMATION

Available SizeDivisible toLease RateTI Allowance7,000 SF1,400 SF\$18/SF/YR, NNNNegotiable

This prime retail space boasts a brilliant location, just a 5-minute drive from Hwy 512. Its convenient ingress and egress make it easily accessible from both Pacific Ave and 131st St. The open shell space offers flexibility, allowing you to bring your own floor plan and customize the space to fit your business needs. Additionally, there is a corner space available for a food truck, with negotiable rates. Don't miss the opportunity to secure a highly visible location in a thriving commercial area.