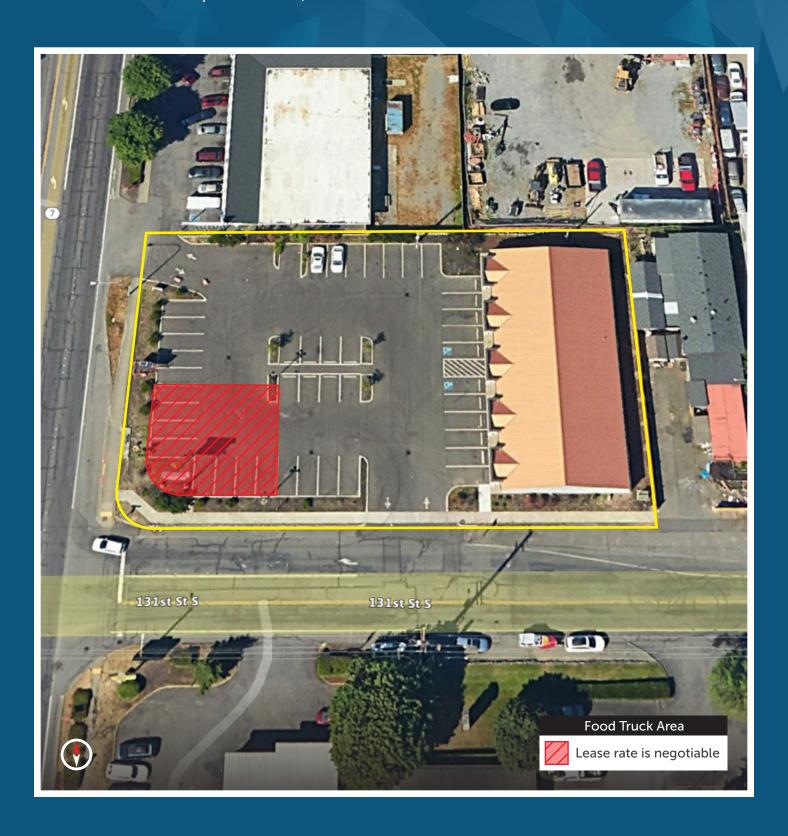

#### LEASE INFORMATION

Available SizeDivisible toLease RateTI Allowance7,000 SF1,400 SF\$18/SF/YR, NNNNegotiable

This prime retail space boasts a brilliant location, just a 5-minute drive from Hwy 512. Its convenient ingress and egress make it easily accessible from both Pacific Ave and 131st St. The open shell space offers flexibility, allowing you to bring your own floor plan and customize the space to fit your business needs. Additionally, there is a corner space available for a food truck, with negotiable rates. Don't miss the opportunity to secure a highly visible location in a thriving commercial area.