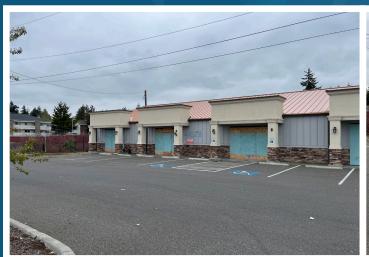

#### LEASE INFORMATION

Available SizeDivisible toLease RateTI Allowance7,000 SF1,400 SF\$18/SF/YR, NNNNegotiable

This prime retail space boasts a brilliant location, just a 5-minute drive from Hwy 512. Its convenient ingress and egress make it easily accessible from both Pacific Ave and 131st St. The open shell space offers flexibility, allowing you to bring your own floor plan and customize the space to fit your business needs. Additionally, there is a corner space available for a food truck, with negotiable rates. Don't miss the opportunity to secure a highly visible location in a thriving commercial area.