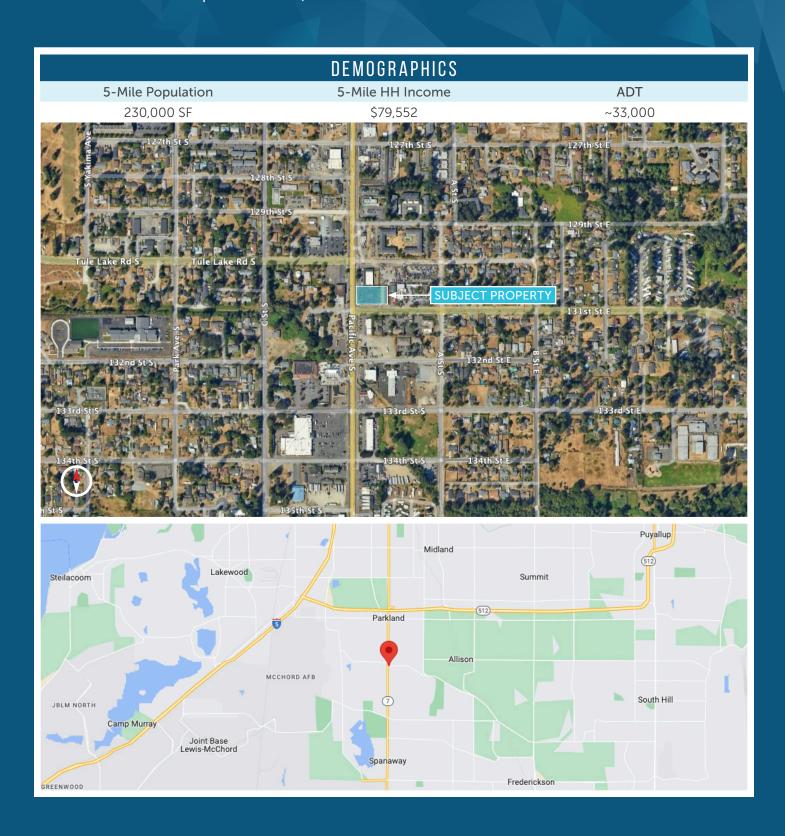

#### LEASE INFORMATION

Available SizeDivisible toLease RateTI Allowance7,000 SF1,400 SF\$18/SF/YR, NNNNegotiable

This prime retail space boasts a brilliant location, just a 5-minute drive from Hwy 512. Its convenient ingress and egress make it easily accessible from both Pacific Ave and 131st St. The open shell space offers flexibility, allowing you to bring your own floor plan and customize the space to fit your business needs. Additionally, there is a corner space available for a food truck, with negotiable rates. Don't miss the opportunity to secure a highly visible location in a thriving commercial area.