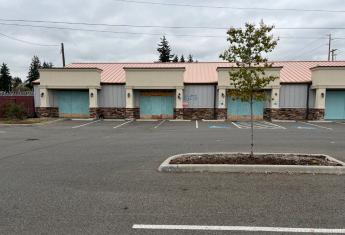

#### LEASE INFORMATION

Available SizeDivisible toLease RateTI Allowance7,000 SF1,400 SF\$18/SF/YR, NNNNegotiable

This prime retail space boasts a brilliant location, just a 5-minute drive from Hwy 512. Its convenient ingress and egress make it easily accessible from both Pacific Ave and 131st St. The open shell space offers flexibility, allowing you to bring your own floor plan and customize the space to fit your business needs. Additionally, there is a corner space available for a food truck, with negotiable rates. Don't miss the opportunity to secure a highly visible location in a thriving commercial area.