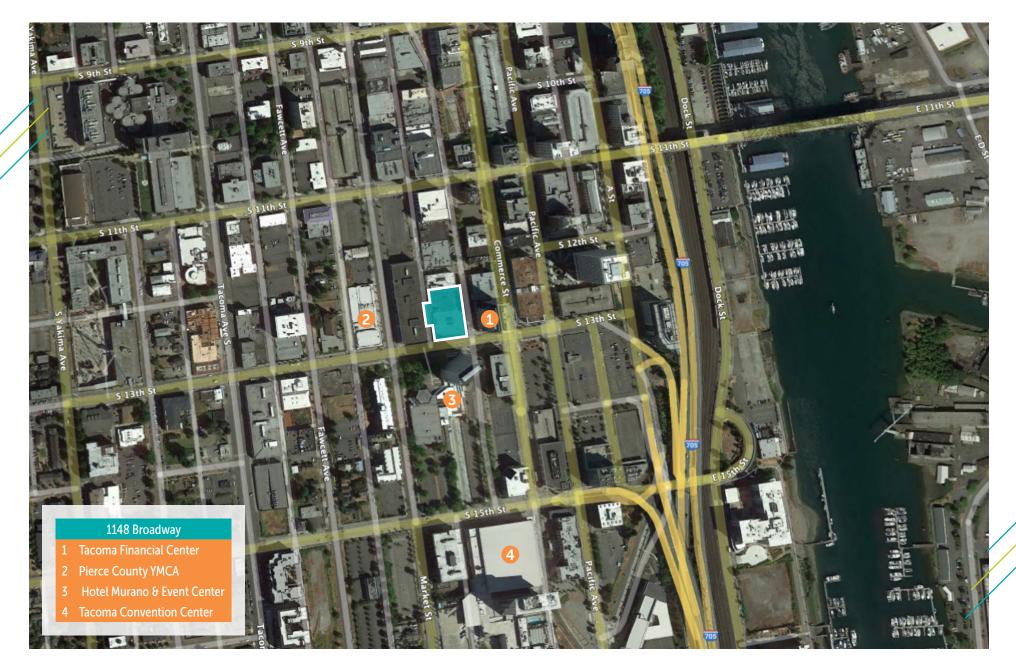

s
- Close to shops, restaurants, and entertainment venues
- Modern office spaces with high ceilings and large windows
- Meticulously maintained and renovated
- Dedicated parking lot for tenants and clients
- Highly desirable commercial property offering style and functionality
- Covered parking available with direct lobby access
- Walking distance to the summer Tacoma Farmers Market
- Floor plates which can accommodate up to 25,000 sf contiguous use
- Adjacent to the Murano hotel and downtown Tacoma YMCA

# SECOND FLOOR - AVAILABILITY



COURT "C" ALLEY

SECOND FLOOR - 12,700 SF AVAILABLE

# THIRD FLOOR - AVAILABILITY



COURT "C" ALLEY

THIRD FLOOR - 22,080 SF AVAILABLE

# FOURTH FLOOR - AVAILABILITY



FOURTH FLOOR – 20,850 SF AVAILABLE

# PHOTOS







# PHOTOS







# **AERIAL MAP**