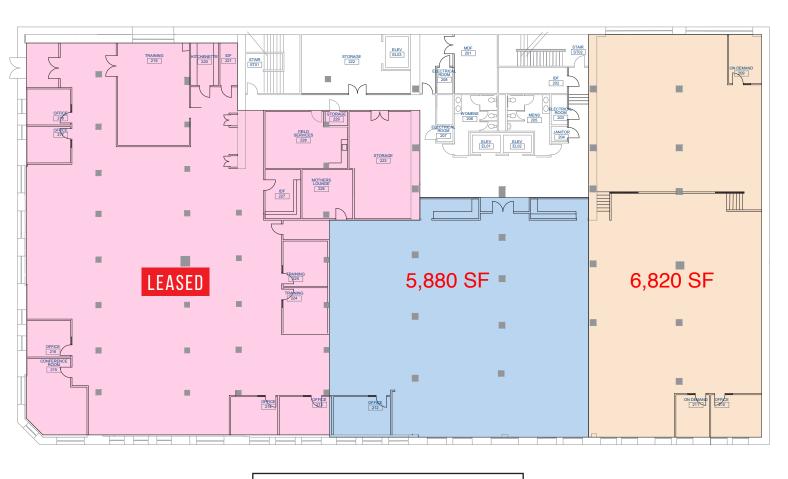

# SECOND FLOOR - AVAILABILITY

COURT "C" ALLEY

SECOND FLOOR - 12,700 SF AVAILABLE

# THIRD FLOOR - AVAILABILITY

COURT "C" ALLEY

THIRD FLOOR - 22,080 SF AVAILABLE