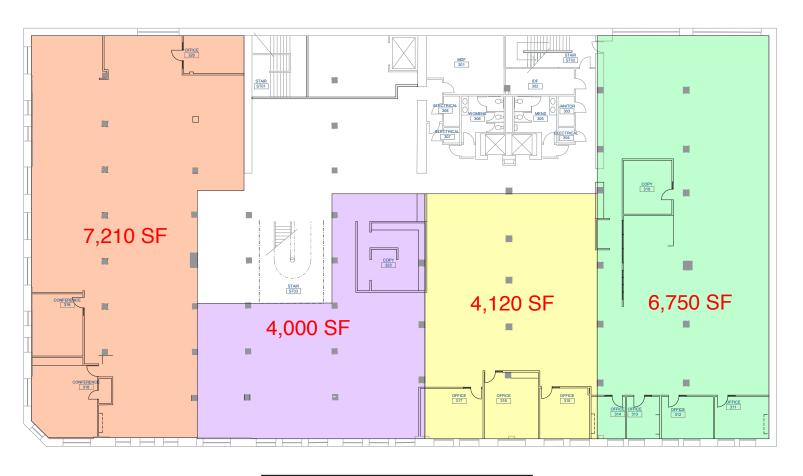

# THIRD FLOOR - AVAILABILITY

COURT "C" ALLEY

THIRD FLOOR - 22,080 SF AVAILABLE

# FOURTH FLOOR - AVAILABILITY

FOURTH FLOOR – 20,850 SF AVAILABLE