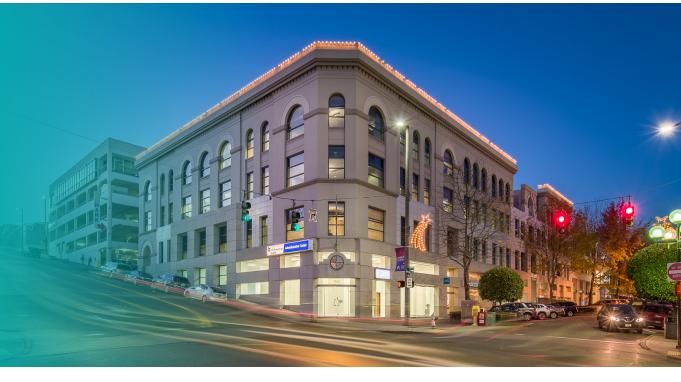

## PROPERTY OVERVIEW

1148 Broadway is a premier commercial property located in the heart of downtown Tacoma, WA and is comprised of 100,000 SF. With its prime location, this 4-story building offers tenants breathtaking views of the city and easy access to a variety of local amenities, including restaurants, shops, and entertainment venues. Built in 1910, the building has been meticulously maintained and renovated to offer modern office spaces that feature high ceilings, large windows, and an abundance of natural light. The property also includes a dedicated parking lot, making it convenient for both tenants and their clients. With its classic charm and modern updates, 1148 Broadway is a highly desirable commercial property that offers businesses the perfect combination of style and functionality.

#### **PROPERTY FEATURES**

- Prime downtown Tacoma location with stunning city views
- Close to shops, restaurants, and entertainment venues
- Modern office spaces with high ceilings and large windows
- Meticulously maintained and renovated
- Dedicated parking lot for tenants and clients
- Highly desirable commercial property offering style and functionality
- Covered parking available with direct lobby access
- Walking distance to the summer Tacoma Farmers Market
- Floor plates which can accommodate up to 25,000 sf contiguous use
- Adjacent to the Murano hotel and downtown Tacoma YMCA