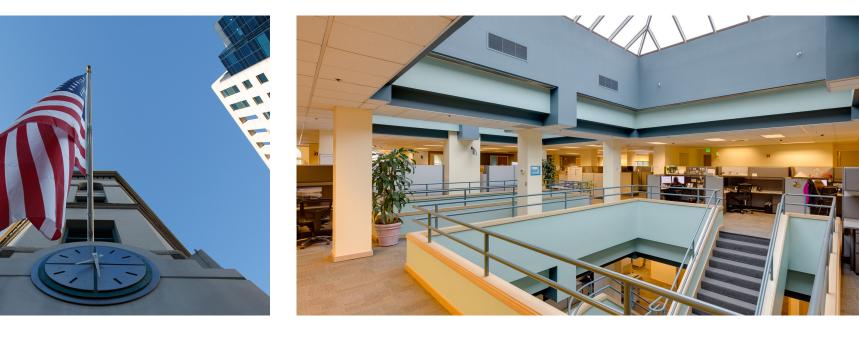

Tacoma location with stunning city views
- Close to shops, restaurants, and entertainment venues
- Modern office spaces with high ceilings and large windows
- Meticulously maintained and renovated
- Dedicated parking lot for tenants and clients
- Highly desirable commercial property offering style and functionality
- Covered parking available with direct lobby access
- Walking distance to the summer Tacoma Farmers Market
- Floor plates which can accommodate up to 25,000 sf contiguous use
- Adjacent to the Murano hotel and downtown Tacoma YMCA

# SECOND FLOOR - AVAILABILITY



COURT "C" ALLEY

SECOND FLOOR - 12,700 SF AVAILABLE

# THIRD FLOOR - AVAILABILITY



COURT "C" ALLEY

THIRD FLOOR - 22,080 SF AVAILABLE

# FOURTH FLOOR - AVAILABILITY



FOURTH FLOOR – 20,850 SF AVAILABLE

# PHOTOS







# PHOTOS







# **AERIAL MAP**