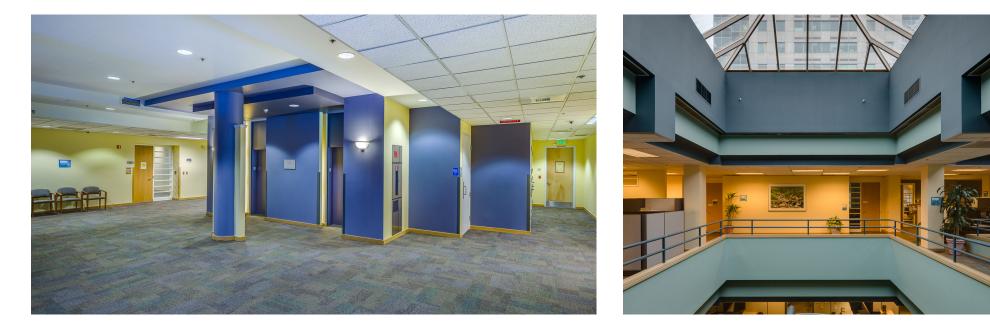

with stunning city views
- Close to shops, restaurants, and entertainment venues
- Modern office spaces with high ceilings and large windows
- Meticulously maintained and renovated
- Dedicated parking lot for tenants and clients
- Highly desirable commercial property offering style and functionality
- Covered parking available with direct lobby access
- Walking distance to the summer Tacoma Farmers Market
- Floor plates which can accommodate up to 25,000 sf contiguous use
- Adjacent to the Murano hotel and downtown Tacoma YMCA

# SECOND FLOOR - AVAILABILITY



COURT "C" ALLEY

SECOND FLOOR - 12,700 SF AVAILABLE

# THIRD FLOOR - AVAILABILITY



COURT "C" ALLEY

THIRD FLOOR - 22,080 SF AVAILABLE

# FOURTH FLOOR - AVAILABILITY



FOURTH FLOOR – 20,850 SF AVAILABLE

# PHOTOS







# PHOTOS







# **AERIAL MAP**