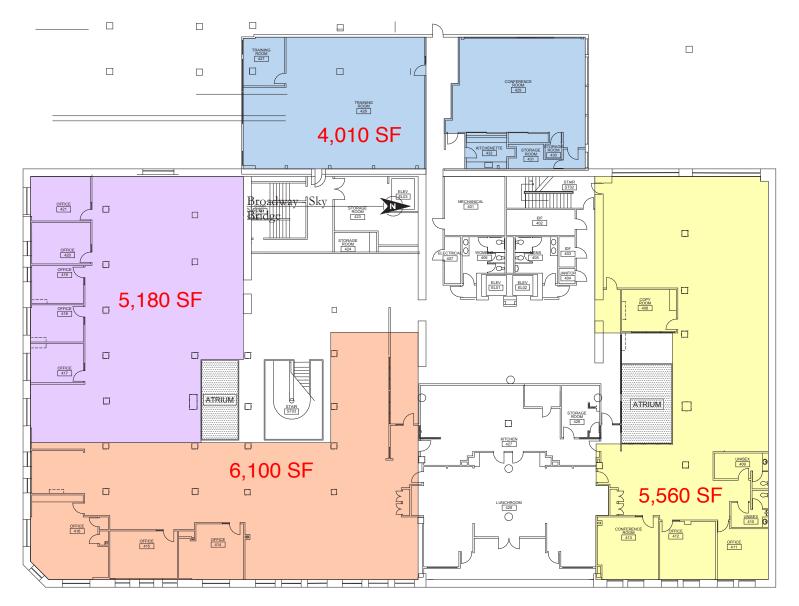

le

#### **PROPERTY FEATURES**

- Prime downtown Tacoma location with stunning city views
- Close to shops, restaurants, and entertainment venues
- Modern office spaces with high ceilings and large windows
- Meticulously maintained and renovated
- Dedicated parking lot for tenants and clients
- Highly desirable commercial property offering style and functionality
- Covered parking available with direct lobby access
- Walking distance to the summer Tacoma Farmers Market
- Floor plates which can accommodate up to 25,000 sf contiguous use
- Adjacent to the Murano hotel and downtown Tacoma YMCA

# SECOND FLOOR - AVAILABILITY



COURT "C" ALLEY

SECOND FLOOR - 12,700 SF AVAILABLE

# THIRD FLOOR - AVAILABILITY



COURT "C" ALLEY

THIRD FLOOR - 22,080 SF AVAILABLE

# FOURTH FLOOR - AVAILABILITY



FOURTH FLOOR – 20,850 SF AVAILABLE

# PHOTOS







# PHOTOS







# **AERIAL MAP**