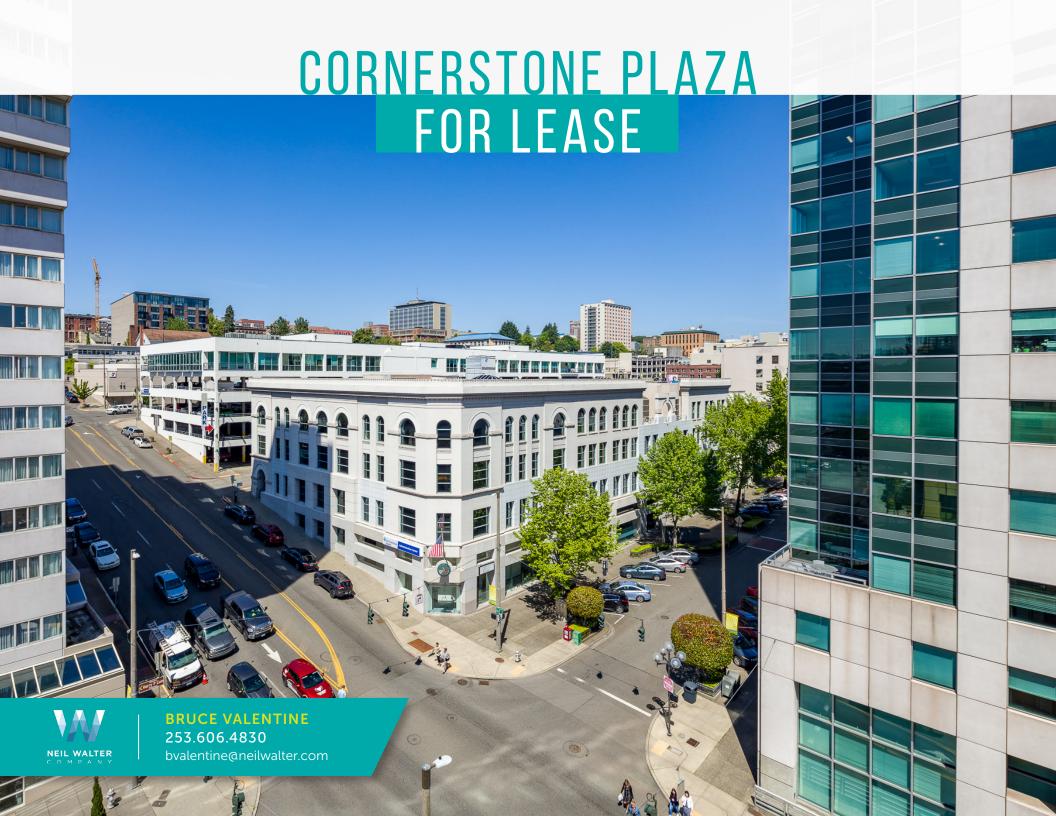

## PROPERTY OVERVIEW

1148 Broadway is a premier commercial property located in the heart of downtown Tacoma. WA and is comprised of 100,000 SF. With its prime location, this 4-story building offers tenants breathtaking views of the city and easy access to a variety of local amenities, including restaurants, shops, and entertainment venues. Built in 1910, the building has been meticulously maintained and renovated to offer modern office spaces that feature high ceilings, large windows, and an abundance of natural light. The property also includes a dedicated parking lot, making it convenient for both tenants and their clients. With its classic charm and modern updates, 1148 Broadway is a highly desirable commercial property that offers businesses the perfect combination of style and functionality.

#### **PROPERTY FEATURES**

- Prime downtown Tacoma location with stunning city views
- Close to shops, restaurants, and entertainment venues
- Modern office spaces with high ceilings and large windows
- Meticulously maintained and renovated
- Dedicated parking lot for tenants and clients
- Highly desirable commercial property offering style and functionality
- Covered parking available with direct lobby access
- Walking distance to the summer Tacoma Farmers Market
- Floor plates which can accommodate up to 25,000 sf contiguous use
- Adjacent to the Murano hotel and downtown Tacoma YMCA