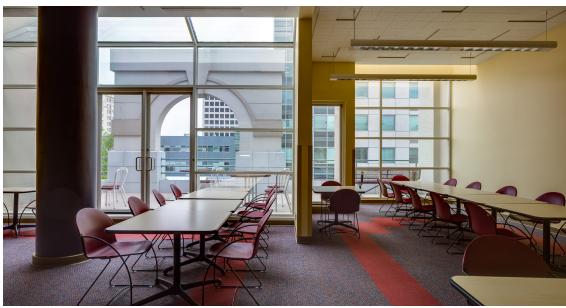

ith stunning city views
- Close to shops, restaurants, and entertainment venues
- Modern office spaces with high ceilings and large windows
- Meticulously maintained and renovated
- Dedicated parking lot for tenants and clients
- Highly desirable commercial property offering style and functionality
- Covered parking available with direct lobby access
- Walking distance to the summer Tacoma Farmers Market
- Floor plates which can accommodate up to 25,000 sf contiguous use
- Adjacent to the Murano hotel and downtown Tacoma YMCA

## SECOND FLOOR - AVAILABILITY

### COURT "C" ALLEY



SECOND FLOOR - 12,700 SF AVAILABLE

## THIRD FLOOR - AVAILABILITY

### COURT "C" ALLEY



THIRD FLOOR — 22,080 SF AVAILABLE

### FOURTH FLOOR - AVAILABILITY



FOURTH FLOOR — 20,850 SF AVAILABLE

### PHOTOS









# PHOTOS









### **AERIAL MAP**