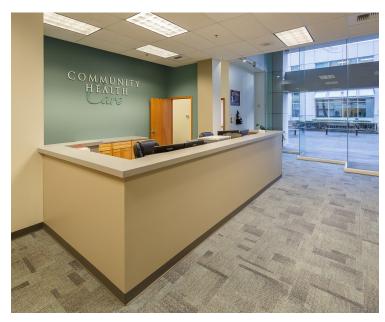

views
- Close to shops, restaurants, and entertainment venues
- Modern office spaces with high ceilings and large windows
- Meticulously maintained and renovated
- Dedicated parking lot for tenants and clients
- Highly desirable commercial property offering style and functionality
- Covered parking available with direct lobby access
- Walking distance to the summer Tacoma Farmers Market
- Floor plates which can accommodate up to 25,000 sf contiguous use
- Adjacent to the Murano hotel and downtown Tacoma YMCA

## SECOND FLOOR - AVAILABILITY

### COURT "C" ALLEY



SECOND FLOOR - 12,700 SF AVAILABLE

## THIRD FLOOR - AVAILABILITY

### COURT "C" ALLEY



THIRD FLOOR — 22,080 SF AVAILABLE

### FOURTH FLOOR - AVAILABILITY



FOURTH FLOOR — 20,850 SF AVAILABLE

### PHOTOS









# PHOTOS









### **AERIAL MAP**