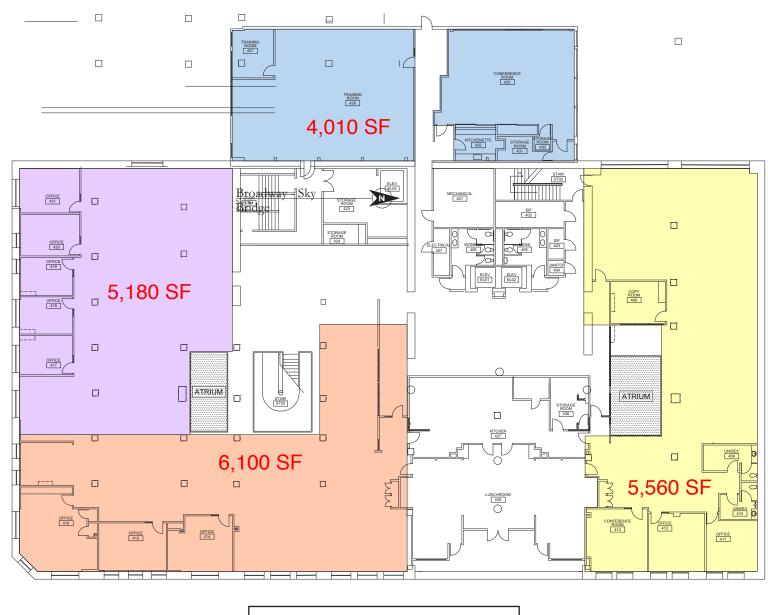

## THIRD FLOOR - AVAILABILITY

### COURT "C" ALLEY

THIRD FLOOR — 22,080 SF AVAILABLE

### FOURTH FLOOR - AVAILABILITY

FOURTH FLOOR — 20,850 SF AVAILABLE