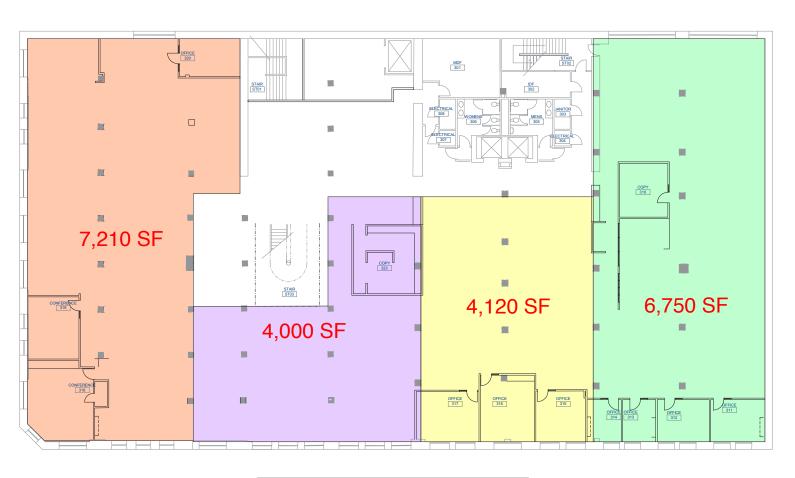

## SECOND FLOOR - AVAILABILITY

### COURT "C" ALLEY

SECOND FLOOR - 12,700 SF AVAILABLE