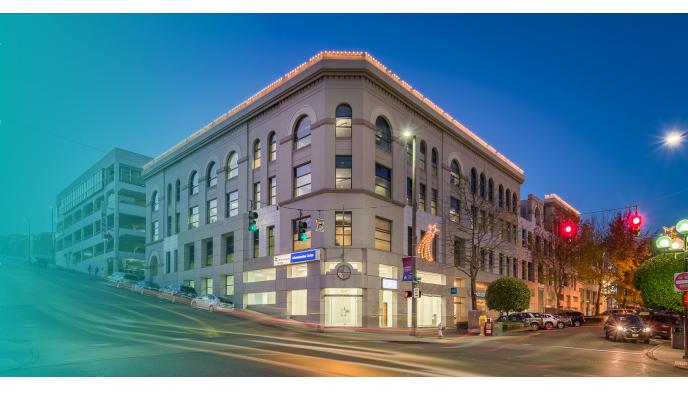

Y OVERVIEW

1148 Broadway is a premier commercial property located in the heart of downtown Tacoma. WA and is comprised of 100,000 SF. With its prime location, this 4-story building offers tenants breathtaking views of the city and easy access to a variety of local amenities, including restaurants, shops, and entertainment venues. Built in 1910, the building has been meticulously maintained and renovated to offer modern office spaces that feature high ceilings, large windows, and an abundance of natural light. The property also includes a dedicated parking lot, making it convenient for both tenants and their clients. With its classic charm and modern updates, 1148 Broadway is a highly desirable commercial property that offers businesses the perfect combination of style and functionality.





4.000 SF to 55.630 SF Available • \$15/SF/YR • Floors 2-4 are Demisable

#### **PROPERTY FEATURES**

- Prime downtown Tacoma location with stunning city views
- Close to shops, restaurants, and entertainment venues
- Modern office spaces with high ceilings and large windows
- Meticulously maintained and renovated
- Dedicated parking lot for tenants and clients
- Highly desirable commercial property offering style and functionality
- Covered parking available with direct lobby access
- Walking distance to the summer Tacoma Farmers Market
- Floor plates which can accommodate up to 25,000 sf contiguous use
- Adjacent to the Murano hotel and downtown Tacoma YMCA

## SECOND FLOOR - AVAILABILITY

### COURT "C" ALLEY



SECOND FLOOR - 12,700 SF AVAILABLE

## THIRD FLOOR - AVAILABILITY

### CO