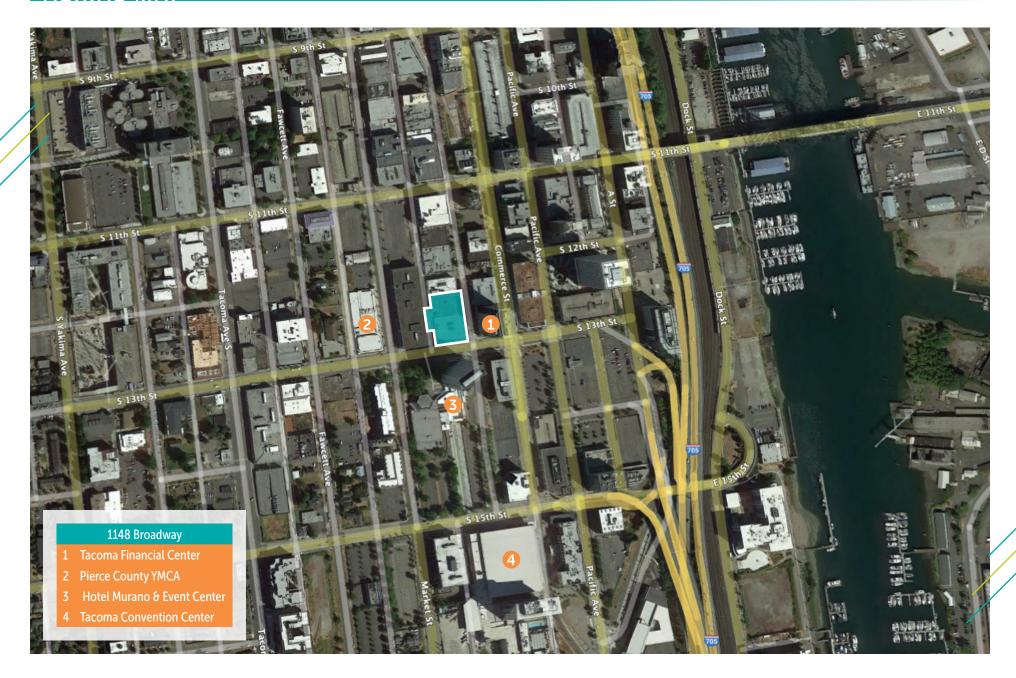

restaurants, and entertainment venues
- Modern office spaces with high ceilings and large windows
- Meticulously maintained and renovated
- Dedicated parking lot for tenants and clients
- Highly desirable commercial property offering style and functionality
- Covered parking available with direct lobby access
- Walking distance to the summer Tacoma Farmers Market
- Floor plates which can accommodate up to 25,000 sf contiguous use
- Adjacent to the Murano hotel and downtown Tacoma YMCA

## SECOND FLOOR - AVAILABILITY

### COURT "C" ALLEY



SECOND FLOOR - 12,700 SF AVAILABLE

## THIRD FLOOR - AVAILABILITY

### COURT "C" ALLEY



THIRD FLOOR — 22,080 SF AVAILABLE

### FOURTH FLOOR - AVAILABILITY



FOURTH FLOOR — 20,850 SF AVAILABLE

### PHOTOS









# PHOTOS









### **AERIAL MAP**