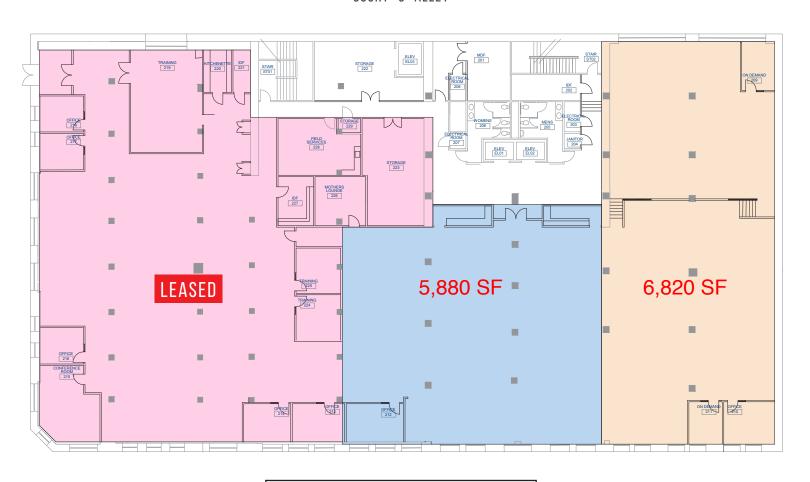

## SECOND FLOOR - AVAILABILITY

### COURT "C" ALLEY

SECOND FLOOR - 12,700 SF AVAILABLE

## THIRD FLOOR - AVAILABILITY

### COURT "C" ALLEY

THIRD FLOOR — 22,080 SF AVAILABLE