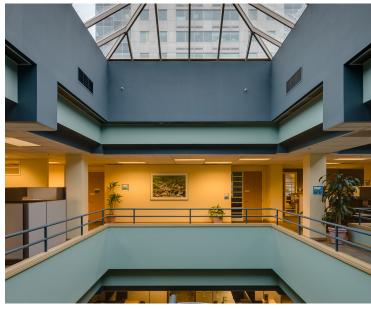

y views
- Close to shops, restaurants, and entertainment venues
- Modern office spaces with high ceilings and large windows
- Meticulously maintained and renovated
- Dedicated parking lot for tenants and clients
- Highly desirable commercial property offering style and functionality
- Covered parking available with direct lobby access
- Walking distance to the summer Tacoma Farmers Market
- Floor plates which can accommodate up to 25,000 sf contiguous use
- Adjacent to the Murano hotel and downtown Tacoma YMCA

## SECOND FLOOR - AVAILABILITY

### COURT "C" ALLEY



SECOND FLOOR - 12,700 SF AVAILABLE

## THIRD FLOOR - AVAILABILITY

### COURT "C" ALLEY



THIRD FLOOR — 22,080 SF AVAILABLE

### FOURTH FLOOR - AVAILABILITY



FOURTH FLOOR — 20,850 SF AVAILABLE

### PHOTOS









# PHOTOS









### **AERIAL MAP**