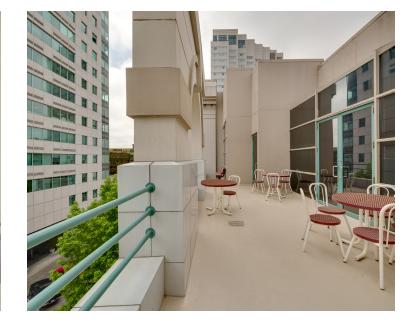

h stunning city views
- Close to shops, restaurants, and entertainment venues
- Modern office spaces with high ceilings and large windows
- Meticulously maintained and renovated
- Dedicated parking lot for tenants and clients
- Highly desirable commercial property offering style and functionality
- Covered parking available with direct lobby access
- Walking distance to the summer Tacoma Farmers Market
- Floor plates which can accommodate up to 25,000 sf contiguous use
- Adjacent to the Murano hotel and downtown Tacoma YMCA

## SECOND FLOOR - AVAILABILITY

### COURT "C" ALLEY



SECOND FLOOR - 12,700 SF AVAILABLE

## THIRD FLOOR - AVAILABILITY

### COURT "C" ALLEY



THIRD FLOOR — 22,080 SF AVAILABLE

### FOURTH FLOOR - AVAILABILITY



FOURTH FLOOR — 20,850 SF AVAILABLE

### PHOTOS









# PHOTOS









### **AERIAL MAP**